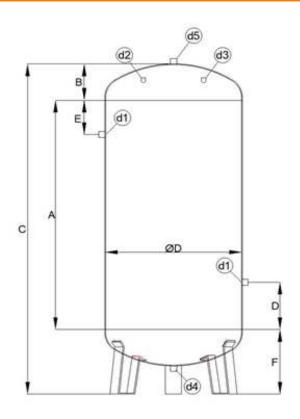

### ( 2009/105/EC ) - ( 97/23/EC ) HAVA TANKLARI ÖLÇÜ TABLOSU AIR TANKS DIMENSION TABLE

| KAPASITE<br>VOLUME | TACADIA        | - DACINGIA                | or tour        | OLCULER / Dimension |         |                                         |  |  |  |  |  |
|--------------------|----------------|---------------------------|----------------|---------------------|---------|-----------------------------------------|--|--|--|--|--|
|                    | 10400014000000 | A BASINÇLA<br>sign Pressu | 100 March 1980 | ØD (mm)             | C ( mm) | TEMÎZLEME KAPAĞI CLEANING<br>COVER<br>- |  |  |  |  |  |
| 40 ft              | 11             | 16,5                      | 40             | 323                 | 750     |                                         |  |  |  |  |  |
| 50 lt              | 11             | 16,5                      | 40             | 323                 | 850     |                                         |  |  |  |  |  |
| 100 it             | -11            | 16,5                      | 40             | 323                 | 1450    |                                         |  |  |  |  |  |
| 200 lt             | 11             | 16,5                      | 40             | 500                 | 1450    |                                         |  |  |  |  |  |
| 300 it             | 11             | 16,5                      | 40             | 500                 | 1800    | 1                                       |  |  |  |  |  |
| 500 ft             | .11            | 16,5                      | 40             | 600                 | 2000    | A see Hos                               |  |  |  |  |  |
| 1,000 h            | 11             | 16,5 40                   |                | 850                 | 2150    | 160 x 110                               |  |  |  |  |  |
| 1.500 lt           | 11             | 16,5                      | 40             | 1000                | 2300    | 160 x 110 (2x)                          |  |  |  |  |  |
| 2.000 lt           | 11             | 16,5                      | 40             | 1150                | 2350    | 160 x 110 ( 2x)                         |  |  |  |  |  |
| 3.000 lt           | 11             | 16,5                      | 40             | 1400                | 2450    | 320 × 420                               |  |  |  |  |  |
| 4,000 lt           | 11             | 16,5                      | 40             | 1400                | 3250    | 320 x 420                               |  |  |  |  |  |
| 5,000 lt           | 11             | 16,5                      | 40             | 1600                | 3100    | 320 x 420                               |  |  |  |  |  |
| 6.000 lt           | -11            | 16,5                      | 40             | 1600                | 3600    | 320 x 420                               |  |  |  |  |  |
| 8.000 lt           | 11             | 16,5                      | 40             | 1600                | 4600    | 320 x 420                               |  |  |  |  |  |
| 10.000 it          | 11             | 16,5                      | 40             | 1900                | 4300    | 320 x 420                               |  |  |  |  |  |

| KAPASITE | Manşon Ölçüleri / Socket Dimension |      |       |      |      |    |  |  |  |  |
|----------|------------------------------------|------|-------|------|------|----|--|--|--|--|
| VOLUME   | d1                                 | d 2  | d3    | d4   | d5   | ŀ  |  |  |  |  |
| 40 lt    | 1"                                 | 1/2" | 2"    | 1/2" | 2"   | k  |  |  |  |  |
| 50 lt    | 17                                 | 1/2" | 2"    | 1/2" | 2"   | 1  |  |  |  |  |
| 100 lt   | 1"                                 | 1/2" | 2"    | 1/2" | 2*   | 1  |  |  |  |  |
| 200 it   | 1*                                 | 1/2" | 2"    | 1/2" | 2*   | 1, |  |  |  |  |
| 300 ft   | 15                                 | 1/2" | 2"    | 1/2" | 2"   | 14 |  |  |  |  |
| 500 It   | 11/4*                              | 1/2" | 2"    | 1/2" | 2"   | 1  |  |  |  |  |
| 1000 lt  | 11/2"                              | 1/2" | 1"    | 1/2" | 3/4" | 1  |  |  |  |  |
| 1500 lt  | 2"                                 | 1/2" | 1"    | 1/2" | 3/4" | 1  |  |  |  |  |
| 2000 lt  | 2*                                 | 1/2" | 1*    | 1/2* | 3/4" | 1  |  |  |  |  |
| 3000 lt  | 2"                                 | 1/2" | 1"    | 1/2* | 3/4" | 1  |  |  |  |  |
| 4000 lt  | DN 80                              | 1/2" | 11/2* | 1*   | 1*   | 1  |  |  |  |  |
| 5000 lt  | DN 80                              | 1/2" | 11/2" | 1"   | 1-   | 1  |  |  |  |  |
| 6000 lt  | DN 80                              | 1/2" | 2"    | 1"   | 1"   | 1  |  |  |  |  |
| 8000 lt  | DN 100                             | 1/2" | 2"    | 1"   | 1"   | 1  |  |  |  |  |
| 1/0000 # | D61 1001                           | 1/7" | 311   |      | 4.0  | 1  |  |  |  |  |

## TECHNICAL DATA

| Kapasite<br>Capacity<br>(lt) | Maksimum<br>Çalışma Basıncı<br>Max. Working<br>Pressure (bar) | Test Basıncı<br>Test Pressure<br>(bar) | Gövde Çapı<br>Cylinder<br>Diameter<br>(Ø) | A<br>(mm) | B<br>(mm) | C<br>(mm) | D<br>(mm) | E<br>(mm) | F<br>(mm) | Ağırlık<br>Weight<br>(kg) | d1<br>(inc) | d2<br>(inc) | d3<br>(inc) | d4<br>(inc) | d5<br>(inc) |
|------------------------------|---------------------------------------------------------------|----------------------------------------|-------------------------------------------|-----------|-----------|-----------|-----------|-----------|-----------|---------------------------|-------------|-------------|-------------|-------------|-------------|
| 20                           | 11                                                            | 16,5                                   | 219                                       | 500       | 71        | 900       | 100       | 100       | 240       | 20                        | 1/2"        | 1/4''       | 1/2"        | 1/2"        | _           |
| 50                           | 11                                                            | 16,5                                   | 323                                       | 550       | 98        | 900       | 100       | 100       | 235       | 32                        | 1"          | 1/4''       | 1/2"        | 1/2"        | -           |
| 100                          | 11                                                            | 16,5                                   | 323                                       | 1000      | 98        | 1350      | 100       | 100       | 235       | 45                        | 1"          | 1/4''       | 1/2"        | 1/2"        | -           |
| 200                          | 11                                                            | 16,5                                   | 480                                       | 1000      | 139       | 1500      | 250       | 250       | 265       | 75                        | 2"          | 1/4''       | 1/2"        | 1/2"        | _           |
| 300                          | 11                                                            | 16,5                                   | 480                                       | 1500      | 139       | 2000      | 300       | 300       | 265       | 98                        | 2"          | 1/4''       | 1/2"        | 1/2"        | -           |
| 400                          | 11                                                            | 16,5                                   | 600                                       | 1250      | 170       | 1850      | 250       | 250       | 360       | 117                       | 2"          | 1/4''       | 1/2"        | 1/2"        | -           |
| 500                          | 11                                                            | 16,5                                   | 600                                       | 1500      | 170       | 2100      | 300       | 300       | 360       | 135                       | 2"          | 1/4''       | 1/2"        | 1/2"        | _           |
| 750                          | 11                                                            | 16,5                                   | 850                                       | 1000      | 242       | 1750      | 300       | 300       | 425       | 190                       | 2"          | 1/2"        | 1/2"        | 1/2"        | -           |
| 1000                         | 11                                                            | 16,5                                   | 850                                       | 1500      | 242       | 2250      | 300       | 300       | 425       | 250                       | 2"          | 1/2"        | 1/2"        | 1/2"        | -           |
| 1500                         | 11                                                            | 16,5                                   | 1150                                      | 1100      | 340       | 2000      | 350       | 350       | 520       | 380                       | 2"          | 1/2"        | 3/4"        | 1/2"        | 1/2"        |
| 2000                         | 11                                                            | 16,5                                   | 1150                                      | 1500      | 340       | 2350      | 300       | 300       | 520       | 450                       | 2"          | 1/2"        | 3/4"        | 1/2"        | 1/2"        |
| 3000                         | 11                                                            | 16,5                                   | 1400                                      | 1500      | 390       | 2490      | 300       | 300       | 530       | 780                       | 2"          | 1/2"        | 1/2"        | 3/4"        | 1"          |
| 4000                         | 11                                                            | 16,5                                   | 1400                                      | 2150      | 390       | 3150      | 300       | 950       | 530       | 960                       | 2"          | 1/2"        | 1/2"        | 3/4"        | 1"          |
| 5000                         | 11                                                            | 16,5                                   | 1500                                      | 2000      | 444       | 3450      | 300       | 200       | 600       | 1070                      | Dn100       | 1/2"        | 3/4"        | 1"          | 1"          |
| 6000                         | 11                                                            | 16,5                                   | 1600                                      | 2500      | 444       | 3570      | 300       | 300       | 600       | 1230                      | Dn100       | 1/2"        | 3/4"        | 1"          | 1"          |
| 8000                         | 11                                                            | 16,5                                   | 1600                                      | 3500      | 444       | 4570      | 300       | 1300      | 600       | 1550                      | Dn100       | 1/2"        | 3/4"        | 1"          | 1"          |
| 10000                        | 11                                                            | 16,5                                   | 1900                                      | 3000      | 460       | 4200      | 750       | 750       | 690       | 1900                      | Dn100       | 1/2"        | 1"          | 1"          | 1"          |
| 15000                        | 11                                                            | 16,5                                   | 2400                                      | 2500      | 666       | 4150      | 500       | 500       | 928       | 2900                      | Dn100       | 1/2"        | 1"          | 1"          | 1"          |
| 20000                        | 11                                                            | 16,5                                   | 2400                                      | 3750      | 666       | 5400      | 750       | 1500      | 930       | 3600                      | Dn100       | 1/2"        | 1"          | 1"          | 1"          |
| 25000                        | 11                                                            | 16,5                                   | 2400                                      | 4800      | 666       | 6400      | 750       | 2250      | 930       | 4280                      | Dn100       | 1/2"        | 1"          | 1"          | 1"          |
| 30000                        | 11                                                            | 16,5                                   | 2400                                      | 6000      | 666       | 7600      | 750       | 3750      | 930       | 5000                      | Dn100       | 1/2''       | 1"          | 1"          | 1"          |