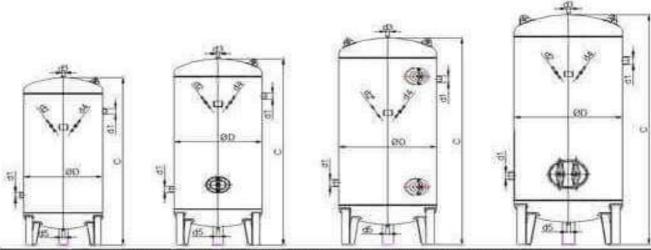

### ( 2009/105/EC ) - ( 97/23/EC ) HAVA TANKLARI ÖLÇÜ TABLOSU AIR TANKS DIMENSION TABLE

| KAPASITE<br>VOLUME | TACADIA        | - DACINGIA                | or tour        | OLCULER / Dimension |         |                                         |  |  |  |  |  |
|--------------------|----------------|---------------------------|----------------|---------------------|---------|-----------------------------------------|--|--|--|--|--|
|                    | 10400014000000 | A BASINÇLA<br>sign Pressu | 100 March 1980 | ØD (mm)             | C ( mm) | TEMÎZLEME KAPAĞI CLEANING<br>COVER<br>- |  |  |  |  |  |
| 40 ft              | 11             | 16,5                      | 40             | 323                 | 750     |                                         |  |  |  |  |  |
| 50 lt              | 11             | 16,5                      | 40             | 323                 | 850     |                                         |  |  |  |  |  |
| 100 it             | -11            | 16,5                      | 40             | 323                 | 1450    |                                         |  |  |  |  |  |
| 200 lt             | 11             | 16,5                      | 40             | 500                 | 1450    |                                         |  |  |  |  |  |
| 300 it             | 11             | 16,5                      | 40             | 500                 | 1800    | 1                                       |  |  |  |  |  |
| 500 ft             | .11            | 16,5                      | 40             | 600                 | 2000    | A see Hos                               |  |  |  |  |  |
| 1,000 h            | 11             | 16,5 40                   |                | 850                 | 2150    | 160 x 110                               |  |  |  |  |  |
| 1.500 lt           | 11             | 16,5                      | 40             | 1000                | 2300    | 160 x 110 (2x)                          |  |  |  |  |  |
| 2.000 lt           | 11             | 16,5                      | 40             | 1150                | 2350    | 160 x 110 ( 2x)                         |  |  |  |  |  |
| 3.000 lt           | 11             | 16,5                      | 40             | 1400                | 2450    | 320 × 420                               |  |  |  |  |  |
| 4,000 lt           | 11             | 16,5                      | 40             | 1400                | 3250    | 320 x 420                               |  |  |  |  |  |
| 5,000 lt           | 11             | 16,5                      | 40             | 1600                | 3100    | 320 x 420                               |  |  |  |  |  |
| 6.000 lt           | -11            | 16,5                      | 40             | 1600                | 3600    | 320 x 420                               |  |  |  |  |  |
| 8.000 lt           | 11             | 16,5                      | 40             | 1600                | 4600    | 320 x 420                               |  |  |  |  |  |
| 10.000 it          | 11             | 16,5                      | 40             | 1900                | 4300    | 320 x 420                               |  |  |  |  |  |

| KAPASITE | Manşon Ölçüleri / Socket Dimension |      |       |      |      |    |  |  |  |  |
|----------|------------------------------------|------|-------|------|------|----|--|--|--|--|
| VOLUME   | d1                                 | d 2  | d3    | d4   | d5   | ŀ  |  |  |  |  |
| 40 lt    | 1"                                 | 1/2" | 2"    | 1/2" | 2"   | k  |  |  |  |  |
| 50 lt    | 17                                 | 1/2" | 2"    | 1/2" | 2"   | 1  |  |  |  |  |
| 100 lt   | 1"                                 | 1/2" | 2"    | 1/2" | 2*   | 1  |  |  |  |  |
| 200 it   | 1*                                 | 1/2" | 2"    | 1/2" | 2*   | 1, |  |  |  |  |
| 300 ft   | 15                                 | 1/2" | 2"    | 1/2" | 2"   | 14 |  |  |  |  |
| 500 It   | 11/4*                              | 1/2" | 2"    | 1/2" | 2"   | 1  |  |  |  |  |
| 1000 lt  | 11/2"                              | 1/2" | 1"    | 1/2" | 3/4" | 1  |  |  |  |  |
| 1500 lt  | 2"                                 | 1/2" | 1"    | 1/2" | 3/4" | 1  |  |  |  |  |
| 2000 lt  | 2*                                 | 1/2" | 1*    | 1/2* | 3/4" | 1  |  |  |  |  |
| 3000 lt  | 2"                                 | 1/2" | 1"    | 1/2* | 3/4" | 1  |  |  |  |  |
| 4000 lt  | DN 80                              | 1/2" | 11/2* | 1*   | 1*   | 1  |  |  |  |  |
| 5000 lt  | DN 80                              | 1/2" | 11/2" | 1"   | 1-   | 1  |  |  |  |  |
| 6000 lt  | DN 80                              | 1/2" | 2"    | 1"   | 1"   | 1  |  |  |  |  |
| 8000 lt  | DN 100                             | 1/2" | 2"    | 1"   | 1"   | 1  |  |  |  |  |
| 1/0000 # | D61 1001                           | 1/7" | 311   |      | 4.0  | 1  |  |  |  |  |

## TECHNICAL DATA

| Kapasite<br>Capacity<br>(lt) | Maksimum<br>Çalışma Basıncı<br>Max. Working<br>Pressure (bar) | Test Basıncı<br>Test Pressure<br>(bar) | Gövde Çapı<br>Cylinder<br>Diameter<br>(Ø) | A<br>(mm) | B<br>(mm) | C<br>(mm) | D<br>(mm) | E<br>(mm) | F<br>(mm) | Ağırlık<br>Weight<br>(kg) | d1<br>(inc) | d2<br>(inc) | d3<br>(inc) | d4<br>(inc) | d5<br>(inc) |
|------------------------------|---------------------------------------------------------------|----------------------------------------|-------------------------------------------|-----------|-----------|-----------|-----------|-----------|-----------|---------------------------|-------------|-------------|-------------|-------------|-------------|
| 20                           | 11                                                            | 16,5                                   | 219                                       | 500       | 71        | 900       | 100       | 100       | 240       | 20                        | 1/2"        | 1/4''       | 1/2"        | 1/2"        | _           |
| 50                           | 11                                                            | 16,5                                   | 323                                       | 550       | 98        | 900       | 100       | 100       | 235       | 32                        | 1"          | 1/4''       | 1/2"        | 1/2"        | -           |
| 100                          | 11                                                            | 16,5                                   | 323                                       | 1000      | 98        | 1350      | 100       | 100       | 235       | 45                        | 1"          | 1/4''       | 1/2"        | 1/2"        | -           |
| 200                          | 11                                                            | 16,5                                   | 480                                       | 1000      | 139       | 1500      | 250       | 250       | 265       | 75                        | 2"          | 1/4''       | 1/2"        | 1/2"        | _           |
| 300                          | 11                                                            | 16,5                                   | 480                                       | 1500      | 139       | 2000      | 300       | 300       | 265       | 98                        | 2"          | 1/4''       | 1/2"        | 1/2"        | -           |
| 400                          | 11                                                            | 16,5                                   | 600                                       | 1250      | 170       | 1850      | 250       | 250       | 360       | 117                       | 2"          | 1/4''       | 1/2"        | 1/2"        | -           |
| 500                          | 11                                                            | 16,5                                   | 600                                       | 1500      | 170       | 2100      | 300       | 300       | 360       | 135                       | 2"          | 1/4''       | 1/2"        | 1/2"        | _           |
| 750                          | 11                                                            | 16,5                                   | 850                                       | 1000      | 242       | 1750      | 300       | 300       | 425       | 190                       | 2"          | 1/2"        | 1/2"        | 1/2"        | -           |
| 1000                         | 11                                                            | 16,5                                   | 850                                       | 1500      | 242       | 2250      | 300       | 300       | 425       | 250                       | 2"          | 1/2"        | 1/2"        | 1/2"        | -           |
| 1500                         | 11                                                            | 16,5                                   | 1150                                      | 1100      | 340       | 2000      | 350       | 350       | 520       | 380                       | 2"          | 1/2"        | 3/4"        | 1/2"        | 1/2"        |
| 2000                         | 11                                                            | 16,5                                   | 1150                                      | 1500      | 340       | 2350      | 300       | 300       | 520       | 450                       | 2"          | 1/2"        | 3/4"        | 1/2"        | 1/2"        |
| 3000                         | 11                                                            | 16,5                                   | 1400                                      | 1500      | 390       | 2490      | 300       | 300       | 530       | 780                       | 2"          | 1/2"        | 1/2"        | 3/4"        | 1"          |
| 4000                         | 11                                                            | 16,5                                   | 1400                                      | 2150      | 390       | 3150      | 300       | 950       | 530       | 960                       | 2"          | 1/2"        | 1/2"        | 3/4"        | 1"          |
| 5000                         | 11                                                            | 16,5                                   | 1500                                      | 2000      | 444       | 3450      | 300       | 200       | 600       | 1070                      | Dn100       | 1/2"        | 3/4"        | 1"          | 1"          |
| 6000                         | 11                                                            | 16,5                                   | 1600                                      | 2500      | 444       | 3570      | 300       | 300       | 600       | 1230                      | Dn100       | 1/2"        | 3/4"        | 1"          | 1"          |
| 8000                         | 11                                                            | 16,5                                   | 1600                                      | 3500      | 444       | 4570      | 300       | 1300      | 600       | 1550                      | Dn100       | 1/2"        | 3/4"        | 1"          | 1"          |
| 10000                        | 11                                                            | 16,5                                   | 1900                                      | 3000      | 460       | 4200      | 750       | 750       | 690       | 1900                      | Dn100       | 1/2"        | 1"          | 1"          | 1"          |
| 15000                        | 11                                                            | 16,5                                   | 2400                                      | 2500      | 666       | 4150      | 500       | 500       | 928       | 2900                      | Dn100       | 1/2"        | 1"          | 1"          | 1"          |
| 20000                        | 11                                                            | 16,5                                   | 2400                                      | 3750      | 666       | 5400      | 750       | 1500      | 930       | 3600                      | Dn100       | 1/2"        | 1"          | 1"          | 1"          |
| 25000                        | 11                                                            | 16,5                                   | 2400                                      | 4800      | 666       | 6400      | 750       | 2250      | 930       | 4280                      | Dn100       | 1/2"        | 1"          | 1"          | 1"          |
| 30000                        | 11                                                            | 16,5                                   | 2400                                      | 6000      | 666       | 7600      | 750       | 3750      | 930       | 5000                      | Dn100       | 1/2''       | 1"          | 1"          | 1"          |