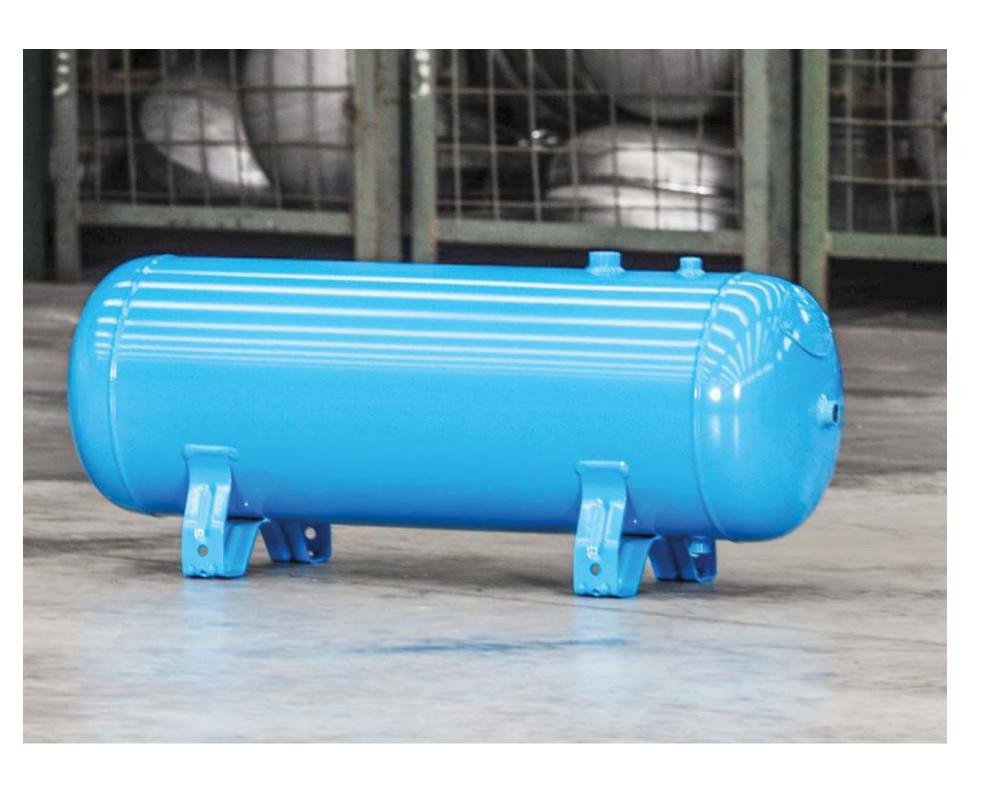

## HORIZONTAL TYPE AIR TANKS

## YATAY TİP HAVA TANKLARI

## HORIZONTAL TYPE AIR TANKS

FESTON BASINGUI TANK VE BOWEE WAVE SAWAY TRANSPILITA STI

## TECHNICAL DATA

| Kapasite<br>Capacity<br>(lt) | Maksimum<br>Çalışma Basıncı<br>Max. Working<br>Pressure (bar) | Test Basıncı<br>Test Pressure<br>(bar) | Gövde Çapı<br>Cylinder<br>Diameter<br>(Ø) | A<br>(mm) | B<br>(mm) | C<br>(mm) | D<br>(mm) | E<br>(mm) | F<br>(mm) | Ağırlık<br>Weight<br>(kg) | d1<br>(inc) | d2<br>(inc) | d3<br>(inc) | d4<br>(inc) | d5<br>(inc) |
|------------------------------|---------------------------------------------------------------|----------------------------------------|-------------------------------------------|-----------|-----------|-----------|-----------|-----------|-----------|---------------------------|-------------|-------------|-------------|-------------|-------------|
| 20                           | 11                                                            | 16,5                                   | 219                                       | 500       | 71        | 900       | 100       | 100       | 240       | 20                        | 1/2"        | 1/4''       | 1/2"        | 1/2"        | _           |
| 50                           | 11                                                            | 16,5                                   | 323                                       | 550       | 98        | 900       | 100       | 100       | 235       | 32                        | 1"          | 1/4''       | 1/2"        | 1/2"        | -           |
| 100                          | 11                                                            | 16,5                                   | 323                                       | 1000      | 98        | 1350      | 100       | 100       | 235       | 45                        | 1"          | 1/4''       | 1/2"        | 1/2"        | -           |
| 200                          | 11                                                            | 16,5                                   | 480                                       | 1000      | 139       | 1500      | 250       | 250       | 265       | 75                        | 2"          | 1/4''       | 1/2"        | 1/2"        | _           |
| 300                          | 11                                                            | 16,5                                   | 480                                       | 1500      | 139       | 2000      | 300       | 300       | 265       | 98                        | 2"          | 1/4''       | 1/2"        | 1/2"        | -           |
| 400                          | 11                                                            | 16,5                                   | 600                                       | 1250      | 170       | 1850      | 250       | 250       | 360       | 117                       | 2"          | 1/4''       | 1/2"        | 1/2"        | -           |
| 500                          | 11                                                            | 16,5                                   | 600                                       | 1500      | 170       | 2100      | 300       | 300       | 360       | 135                       | 2"          | 1/4''       | 1/2"        | 1/2"        | _           |
| 750                          | 11                                                            | 16,5                                   | 850                                       | 1000      | 242       | 1750      | 300       | 300       | 425       | 190                       | 2"          | 1/2"        | 1/2"        | 1/2"        | -           |
| 1000                         | 11                                                            | 16,5                                   | 850                                       | 1500      | 242       | 2250      | 300       | 300       | 425       | 250                       | 2"          | 1/2"        | 1/2"        | 1/2"        | -           |
| 1500                         | 11                                                            | 16,5                                   | 1150                                      | 1100      | 340       | 2000      | 350       | 350       | 520       | 380                       | 2"          | 1/2"        | 3/4"        | 1/2"        | 1/2"        |
| 2000                         | 11                                                            | 16,5                                   | 1150                                      | 1500      | 340       | 2350      | 300       | 300       | 520       | 450                       | 2"          | 1/2"        | 3/4"        | 1/2"        | 1/2"        |
| 3000                         | 11                                                            | 16,5                                   | 1400                                      | 1500      | 390       | 2490      | 300       | 300       | 530       | 780                       | 2"          | 1/2"        | 1/2"        | 3/4"        | 1"          |
| 4000                         | 11                                                            | 16,5                                   | 1400                                      | 2150      | 390       | 3150      | 300       | 950       | 530       | 960                       | 2"          | 1/2"        | 1/2"        | 3/4"        | 1"          |
| 5000                         | 11                                                            | 16,5                                   | 1500                                      | 2000      | 444       | 3450      | 300       | 200       | 600       | 1070                      | Dn100       | 1/2"        | 3/4"        | 1"          | 1"          |
| 6000                         | 11                                                            | 16,5                                   | 1600                                      | 2500      | 444       | 3570      | 300       | 300       | 600       | 1230                      | Dn100       | 1/2"        | 3/4"        | 1"          | 1"          |
| 8000                         | 11                                                            | 16,5                                   | 1600                                      | 3500      | 444       | 4570      | 300       | 1300      | 600       | 1550                      | Dn100       | 1/2"        | 3/4"        | 1"          | 1"          |
| 10000                        | 11                                                            | 16,5                                   | 1900                                      | 3000      | 460       | 4200      | 750       | 750       | 690       | 1900                      | Dn100       | 1/2"        | 1"          | 1"          | 1"          |
| 15000                        | 11                                                            | 16,5                                   | 2400                                      | 2500      | 666       | 4150      | 500       | 500       | 928       | 2900                      | Dn100       | 1/2"        | 1"          | 1"          | 1"          |
| 20000                        | 11                                                            | 16,5                                   | 2400                                      | 3750      | 666       | 5400      | 750       | 1500      | 930       | 3600                      | Dn100       | 1/2"        | 1"          | 1"          | 1"          |
| 25000                        | 11                                                            | 16,5                                   | 2400                                      | 4800      | 666       | 6400      | 750       | 2250      | 930       | 4280                      | Dn100       | 1/2"        | 1"          | 1"          | 1"          |
| 30000                        | 11                                                            | 16,5                                   | 2400                                      | 6000      | 666       | 7600      | 750       | 3750      | 930       | 5000                      | Dn100       | 1/2''       | 1"          | 1"          | 1"          |