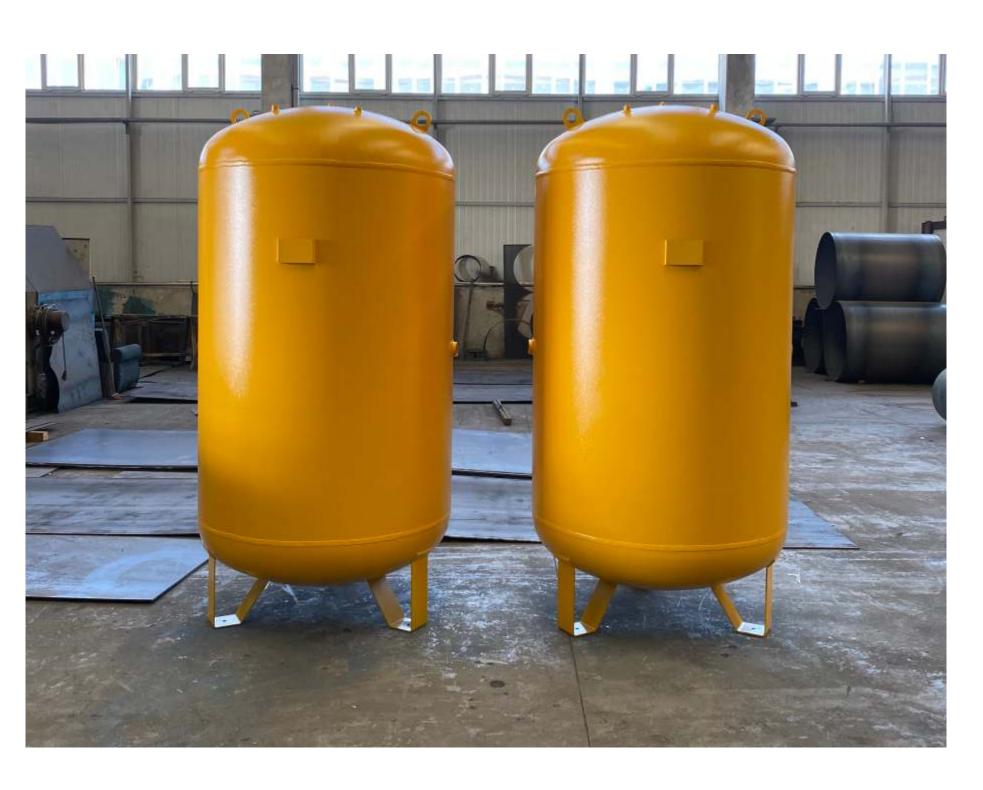

## HORIZONTAL TYPE AIR TANKS

## YATAY TİP HAVA TANKLARI

## HORIZONTAL TYPE AIR TANKS

FESTON BASINGUI TANK VE BOWEE WAVE SAWAY TRANSPILITA STI

## TECHNICAL DATA

| Kapasite<br>Capacity<br>(lt) | Maksimum<br>Çalışma Basıncı<br>Max. Working<br>Pressure (bar) | Test Basıncı<br>Test Pressure<br>(bar) | Gövde Çapı<br>Cylinder<br>Diameter<br>(Ø) | A<br>(mm) | B<br>(mm) | C<br>(mm) | D<br>(mm) | E<br>(mm) | F<br>(mm) | Ağırlık<br>Weight<br>(kg) | d1<br>(inc) | d2<br>(inc) | d3<br>(inc) | d4<br>(inc) | d5<br>(inc) |
|------------------------------|---------------------------------------------------------------|----------------------------------------|-------------------------------------------|-----------|-----------|-----------|-----------|-----------|-----------|---------------------------|-------------|-------------|-------------|-------------|-------------|
| 20                           | 11                                                            | 16,5                                   | 219                                       | 500       | 71        | 900       | 100       | 100       | 240       | 20                        | 1/2"        | 1/4''       | 1/2"        | 1/2"        | _           |
| 50                           | 11                                                            | 16,5                                   | 323                                       | 550       | 98        | 900       | 100       | 100       | 235       | 32                        | 1"          | 1/4''       | 1/2"        | 1/2"        | -           |
| 100                          | 11                                                            | 16,5                                   | 323                                       | 1000      | 98        | 1350      | 100       | 100       | 235       | 45                        | 1"          | 1/4''       | 1/2"        | 1/2"        | -           |
| 200                          | 11                                                            | 16,5                                   | 480                                       | 1000      | 139       | 1500      | 250       | 250       | 265       | 75                        | 2"          | 1/4''       | 1/2"        | 1/2"        | _           |
| 300                          | 11                                                            | 16,5                                   | 480                                       | 1500      | 139       | 2000      | 300       | 300       | 265       | 98                        | 2"          | 1/4''       | 1/2"        | 1/2"        | -           |
| 400                          | 11                                                            | 16,5                                   | 600                                       | 1250      | 170       | 1850      | 250       | 250       | 360       | 117                       | 2"          | 1/4''       | 1/2"        | 1/2"        | -           |
| 500                          | 11                                                            | 16,5                                   | 600                                       | 1500      | 170       | 2100      | 300       | 300       | 360       | 135                       | 2"          | 1/4''       | 1/2"        | 1/2"        | _           |
| 750                          | 11                                                            | 16,5                                   | 850                                       | 1000      | 242       | 1750      | 300       | 300       | 425       | 190                       | 2"          | 1/2"        | 1/2"        | 1/2"        | -           |
| 1000                         | 11                                                            | 16,5                                   | 850                                       | 1500      | 242       | 2250      | 300       | 300       | 425       | 250                       | 2"          | 1/2"        | 1/2"        | 1/2"        | -           |
| 1500                         | 11                                                            | 16,5                                   | 1150                                      | 1100      | 340       | 2000      | 350       | 350       | 520       | 380                       | 2"          | 1/2"        | 3/4"        | 1/2"        | 1/2"        |
| 2000                         | 11                                                            | 16,5                                   | 1150                                      | 1500      | 340       | 2350      | 300       | 300       | 520       | 450                       | 2"          | 1/2"        | 3/4"        | 1/2"        | 1/2"        |
| 3000                         | 11                                                            | 16,5                                   | 1400                                      | 1500      | 390       | 2490      | 300       | 300       | 530       | 780                       | 2"          | 1/2"        | 1/2"        | 3/4"        | 1"          |
| 4000                         | 11                                                            | 16,5                                   | 1400                                      | 2150      | 390       | 3150      | 300       | 950       | 530       | 960                       | 2"          | 1/2"        | 1/2"        | 3/4"        | 1"          |
| 5000                         | 11                                                            | 16,5                                   | 1500                                      | 2000      | 444       | 3450      | 300       | 200       | 600       | 1070                      | Dn100       | 1/2"        | 3/4"        | 1"          | 1"          |
| 6000                         | 11                                                            | 16,5                                   | 1600                                      | 2500      | 444       | 3570      | 300       | 300       | 600       | 1230                      | Dn100       | 1/2"        | 3/4"        | 1"          | 1"          |
| 8000                         | 11                                                            | 16,5                                   | 1600                                      | 3500      | 444       | 4570      | 300       | 1300      | 600       | 1550                      | Dn100       | 1/2"        | 3/4"        | 1"          | 1"          |
| 10000                        | 11                                                            | 16,5                                   | 1900                                      | 3000      | 460       | 4200      | 750       | 750       | 690       | 1900                      | Dn100       | 1/2"        | 1"          | 1"          | 1"          |
| 15000                        | 11                                                            | 16,5                                   | 2400                                      | 2500      | 666       | 4150      | 500       | 500       | 928       | 2900                      | Dn100       | 1/2"        | 1"          | 1"          | 1"          |
| 20000                        | 11                                                            | 16,5                                   | 2400                                      | 3750      | 666       | 5400      | 750       | 1500      | 930       | 3600                      | Dn100       | 1/2"        | 1"          | 1"          | 1"          |
| 25000                        | 11                                                            | 16,5                                   | 2400                                      | 4800      | 666       | 6400      | 750       | 2250      | 930       | 4280                      | Dn100       | 1/2"        | 1"          | 1"          | 1"          |
| 30000                        | 11                                                            | 16,5                                   | 2400                                      | 6000      | 666       | 7600      | 750       | 3750      | 930       | 5000                      | Dn100       | 1/2''       | 1"          | 1"          | 1"          |