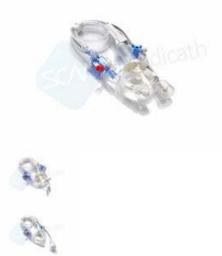

#### **Contents:**

Transducer with flush, Pressure Monitoring Line, Stopcock, Patient Card, Caps, IV. Line

| Product No.        |                    | Description        |
|--------------------|--------------------|--------------------|
| Single channel kit | Double channel kit | Description        |
| 41.04.12000        | 41.04.22000        | with Bax connector |
| 41.04.15000        | 41.04.25000        | with Uta connector |
| 41.04.16000        | 41.04.26000        | with Abb connector |