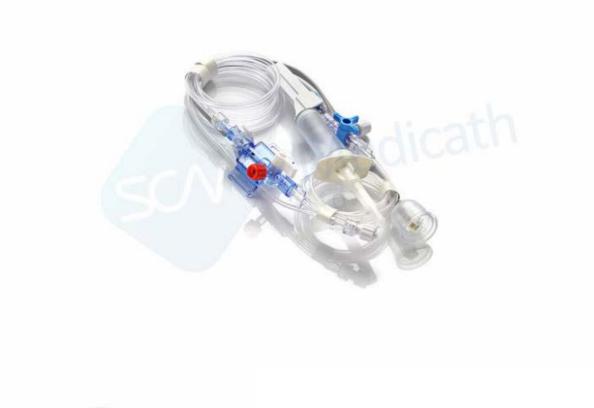

## Contact Information

SCW MEDICATH LTD ADD:NO.4 Baolong 6th Road,Baolong industrial Town,Longgang District,Shenzhen ,P.R.China

DISPOSABLE PRESSURE TRANSDUCERS Features: Accurate and consistent real-time invasive blood pressure measurement Compatible with wide range of monitors Clear fluid pathway enables priming during monitoring Versatile and easy to use Snap-Tab flush device Contents: Transducer with flush, Pressure...

# DISPOSABLE PRESSURE TRANSDUCERS Features:

Accurate and consistent real-time invasive blood pressure measurement Compatible with wide range of monitors Clear fluid pathway enables priming during monitoring Versatile and easy to use Snap-Tab flush device

#### **Contents:**

Transducer with flush, Pressure Monitoring Line, Stopcock, Patient Card, Caps, IV. Line

| Product No.        |                    | Description        |
|--------------------|--------------------|--------------------|
| Single channel kit | Double channel kit | Description        |
| 41.04.12000        | 41.04.22000        | with Bax connector |
| 41.04.15000        | 41.04.25000        | with Uta connector |
| 41.04.16000        | 41.04.26000        | with Abb connector |