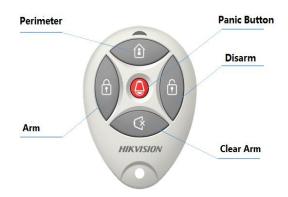

DS-PKFE-5 is a keyfob and works with security control panel. It supports functions such as arm, disarm, stay arm, panic alarm and alarm elimination.