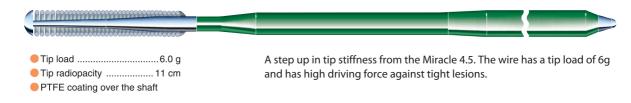

delivery of interventional devices in extreme cases.

#### Extension 150 cm / 165 cm



Compatible with all PTCA Guide Wires.
\*Extension is 「ASAHI Extension Wire Extension」.

#### **Chronic Occlusion Guidewires**

#### Intermediate / MEDIUM



Tip load ......3.0 gTip radiopacity .....3 cm

PTFE coating over the shaft

First choice wire for chronic occlusion cases.

#### **ULTIMATEbros 3**



Tip load ......3.0 g

Tip radiopacity ......11 cm
 SLIP-COAT® coating over the shaft

Long hydrophilic coating maintains high maneuverability, allowing for improved wire manipulation in heavy stenosed lesions.

Fine shaping improves vessel selectivity and reduces the risk of false lumen expansion.

#### Miracle 3 / MIRACLEbros 3



#### Miracle 4.5 / MIRACLEbros 4.5



#### Miracle 6 / MIRACLEbros 6



#### Miracle 12 / MIRACLEbros 12



#### **Chronic Occlusion Guidewires**

#### Conquest / CONFIANZA



- Tip load ......9.0 g
- Tip radiopacity ......20 cm
- Tip outer diameter ...... 0.23 mm (0.009 inch)
- PTFE coating over the shaft

Non hydrophilic coated and tapered to 0.23mm (0.009inch) at the tip. The 9g stiff, tapered tip helps to engage micro channels and to penetrate highly stenosed lesions.

#### Conquest Pro / CONFIANZA PRO



- Tip load ......9.0 g
- Tip radiopacity ......20 cm
- Tip outer diameter ...... 0.23 mm (0.009 inch)
- SLIP-COAT® coating over the spring coil
- PTFE coating over the shaft

Similar structure and tip stiffness as Conquest with SLIP-COAT® coating for lubricity. The distal tip is not coated to allow it to catch on the entry point of the lesions.

#### Co