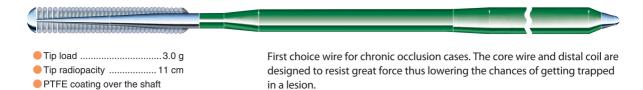

TFE coating over the shaft

Stiff wire shaft provides extra support for delivery of interventional devices in extreme cases.

#### Extension 150 cm / 165 cm



Compatible with all PTCA Guide Wires.
\*Extension is 「ASAHI Extension Wire Extension」.

#### **Chronic Occlusion Guidewires**

#### Intermediate / MEDIUM



Tip load ......3.0 gTip radiopacity .....3 cm

PTFE coating over the shaft

First choice wire for chronic occlusion cases.

#### **ULTIMATEbros 3**



Tip load ......3.0 g

Tip radiopacity ......11 cm
 SLIP-COAT® coating over the shaft

Long hydrophilic coating maintains high maneuverability, allowing for improved wire manipulation in heavy stenosed lesions.

Fine shaping improves vessel selectivity and reduces the risk of false lumen expansion.

#### Miracle 3 / MIRACLEbros 3



#### Miracle 4.5 / MIRACLEbros 4.5



#### Miracle 6 / MIRACLEbros 6



#### Miracle 12 / MIRACLEbros 12



#### **Chronic Occlusion Guidewires**

#### Conquest / CONFIANZA



- Tip load ......9.0 g
- Tip radiopacity ......20 cm
- Tip outer diameter ...... 0.23 mm (0.009 inch)
- PTFE coating over the shaft

Non hydrophilic coated and tapered to 0.23mm (0.009inch) at the tip. The 9g stiff, tapered tip helps to engage micro channels and to penetrate highly stenosed lesions.

#### Conquest Pro / CONFIANZA PRO



- Tip load ......9.0 g
- Tip radiopacity ......20 cm
- Tip outer diameter ...... 0.23 mm (0.009 inch)
- SLIP-COAT® coating over the spring coil
- PTFE coating over the shaft

Similar structure and tip stiffness as Conquest with SLIP-COAT® coating for lubricity. The distal tip is not