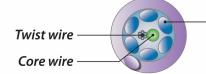

operty of BSI and is bound by the conditions of contract. An electronic certificate can be authenticated <u>online</u>. Printed copies can be validated at www.bsigroup.com/ClientDirectory



# ASAHI PTCA Guide Wire

# The Right Wire for Any Case

The reliability of the products is highly recognized by its users in the medical profession.

#### **Composite Core**

Multiple wire components to enhance durability and torque transmission.

- ASAHI SION
- ASAHI SION blue



### Joint-less Spring Coil

Ensures a smooth transition from platinum to stainless steel spring coil. The smooth surface of the coil enables good slide with other interventional devices and maintain torqueability of the wire.







Employs the ASAHI brand rope coil, which provides torqueability, flexibility and resiliency.



Rope coil



#### Frontline Guidewires / Coil / Composite core

#### **ASAHI SION blue**



- Tip load ......0.5 g
- Tip radiopacity ......3 cm
- SLIP-COAT® coating over the spring coil
- PTFE coating over the shaft

First choice guidewire with proprietary composite core construction for greater tip flexibility and support performance.

Silicone coating for 15mm from tip for safer procedures.

Easily-discernible shaft color for differentiation from other ASAHI wires.

#### **ASAHI SION**



- Tip radiopacity ......3 cm
- SLIP-COAT® coating over the spring coil
- PTFE coating over the shaft

First choice guidewire with proprietary composite core construction for excellent tip durability and torque performance in tight anatomy. Flexible shaft and atraumatic tip for stress-free operation.