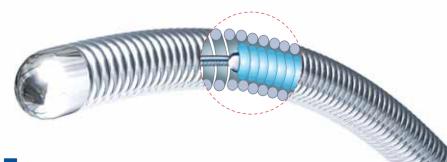

Guidewire including EtO gas sterilization. The manufacture of PTFE coated component and microbiological testing are performed



Original Registration Date: 2019-12-28 Effective Date: 2021-07-08 Latest Revision Date: 2021-07-08 Expiry Date: 2024-07-07

Page: 2 of 2

This certificate was issued electronically and remains the property of BSI and is bound by the conditions of contract. An electronic certificate can be authenticated <u>online</u>. Printed copies can be validated at www.bsigroup.com/ClientDirectory



# ASAHI PTCA Guide Wire

# The Right Wire for Any Case

The reliability of the products is highly recognized by its users in the medical profession.

#### **Composite Core**

Multiple wire components to enhance durability and torque transmission.

- ASAHI SION
- ASAHI SION blue



### Joint-less Spring Coil

Ensures a smooth transition from platinum to stainless steel spring coil. The smooth surface of the coil enables good slide with other interventional devices and maintain torqueability of the wire.







Employs the ASAHI brand rope coil, which provides torqueability, flexibility and resiliency.



Rope coil



#### Frontline Guidewires / Coil / Composite core

#### **ASAHI SION blue**



- Tip load ......0.5 g
- Tip radiopacity ......3 cm
- SLIP-COAT® coating over the spring coil
- PTFE coating over the shaft

First choice guidewire with proprietary composite core construction for greater tip flexibility and support performance.

Silicone coating for 15mm from tip for safer procedures.

Easily-discernible shaft color for differentiation from other ASAHI wire