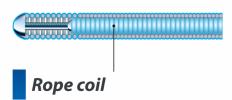

ry Date: 2024-07-07

Page: 2 of 2

This certificate was issued electronically and remains the property of BSI and is bound by the conditions of contract. An electronic certificate can be authenticated <u>online</u>. Printed copies can be validated at www.bsigroup.com/ClientDirectory



# ASAHI PTCA Guide Wire

# The Right Wire for Any Case

The reliability of the products is highly recognized by its users in the medical profession.

#### **Composite Core**

Multiple wire components to enhance durability and torque transmission.

- ASAHI SION
- ASAHI SION blue



### Joint-less Spring Coil

Ensures a smooth transition from platinum to stainless steel spring coil. The smooth surface of the coil enables good slide with other interventional devices and maintain torqueability of the wire.







Employs the ASAHI brand rope coil, which provides torqueability, flexibility and resiliency.



Rope coil



#### Frontline Guidewires / Coil / Composite core

#### **ASAHI SION blue**



- Tip load ......0.5 g
- Tip radiopacity ......3 cm
- SLIP-COAT® coating over the spring coil
- PTFE coating over the shaft

First choice guidewire with proprietary composite core construction for greater tip flexibility and support performance.

Silicone coating for 15mm from tip for safer procedures.

Easily-discernible shaft color for differentiation from other ASAHI wires.

#### **ASAHI SION**



- Tip radiopacity ......3 cm
- SLIP-COAT® coating over the spring coil
- PTFE coating over the shaft

First choice guidewire with proprietary composite core construction for excellent tip durability and tor