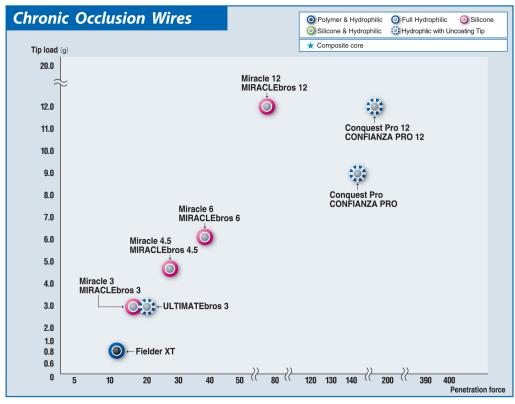

#### Side branch



ASAHI SION, ASAHI SION blue, Route / PROWATERflex, Rinato / PROWATER, Fielder, Fielder FC, Fielder XT

#### **Multiple Lesion**



ASAHI SION, ASAHI SION blue

#### Extra Support Cases



#### **Sub-Total Occlusion Cases**



ASAHI SION, Fielder, Fielder FC, Fielder XT

#### Chronic Occlusion Cases



#### **CONTROLLED DRILL**

ULTIMATEbros 3 Miracle 3 / MIRACLEbros 3, Miracle 4.5 / MIRACLEbros 4.5, Miracle 6 / MIRACLEbros 6, Miracle 12 / MIRACLEbros 12, Intermediate / MEDIUM



#### **PENETRATION TECHNIQUE**

Conquest / CONFIANZA, Conquest Pro / CONFIANZA PRO, Conquest Pro 12 / CONFIANZA PRO 12, Miracle 12 / MIRACLEbros 12



**SLIDING TECHNIQUE** 

Fielder FC, Fielder XT



RETROGRADE APPROACH

ASAHI SION, Fielder FC, Fielder XT



## The Right Wire for Any Case





- Polymer & Hydrophilic
  - Enhanced lubricity for better crossability of severe stenoses.
- Silicone & Hydrophilic

Combine advantages of both. Silicone coating over the last few centimeters distally, hydrophilic coating over the rest of the coil



Prevent slippage to gain tactile response for lesion morphology.

Full Hydrophilic

**Hydrophilic with Uncoated Tip** 

Enhance lubricity for easier wire manipulation in lesions.

## Ordering Information

| Product                            | Catalog No. | Diameter (mm (inch))           | Radiopaque Segment (cm) | Spring Coil Length (cm) | Length (cm) | Tip Shape |  |  |
|------------------------------------|-------------|--------------------------------|-------------------------|-------------------------|-------------|-----------|--|--|
|