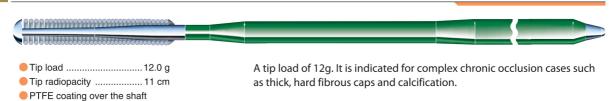

n extreme cases.

#### Extension 150 cm / 165 cm



Compatible with all PTCA Guide Wires.
\*Extension is 「ASAHI Extension Wire Extension」.

#### **Chronic Occlusion Guidewires**

#### Intermediate / MEDIUM



Tip load ......3.0 gTip radiopacity .....3 cm

PTFE coating over the shaft

First choice wire for chronic occlusion cases.

#### **ULTIMATEbros 3**



Tip load ......3.0 g

Tip radiopacity ......11 cm
 SLIP-COAT® coating over the shaft

Long hydrophilic coating maintains high maneuverability, allowing for improved wire manipulation in heavy stenosed lesions.

Fine shaping improves vessel selectivity and reduces the risk of false lumen expansion.

#### Miracle 3 / MIRACLEbros 3



#### Miracle 4.5 / MIRACLEbros 4.5



#### Miracle 6 / MIRACLEbros 6



#### Miracle 12 / MIRACLEbros 12



#### **Chronic Occlusion Guidewires**

#### Conquest / CONFIANZA



- Tip load ......9.0 g
- Tip radiopacity ......20 cm
- Tip outer diameter ...... 0.23 mm (0.009 inch)
- PTFE coating over the shaft

Non hydrophilic coated and tapered to 0.23mm (0.009inch) at the tip. The 9g stiff, tapered tip helps to engage micro channels and to penetrate highly stenosed lesions.

#### Conquest Pro / CONFIANZA PRO



- Tip load ......9.0 g
- Tip radiopacity ......20 cm
- Tip outer diameter ...... 0.23 mm (0.009 inch)
- SLIP-COAT® coating over the spring coil
- PTFE coating over the shaft

Similar structure and tip stiffness as Conquest with SLIP-COAT® coating for lubricity. The distal tip is not coated to allow it to catch on the entry point of the lesions.

#### Conquest Pro 12 / CONFIANZA PRO 12