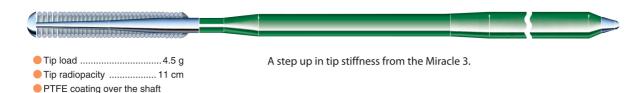

shaft provides extra support for delivery of interventional devices in extreme cases.

#### Extension 150 cm / 165 cm



Compatible with all PTCA Guide Wires.
\*Extension is 「ASAHI Extension Wire Extension」.

#### **Chronic Occlusion Guidewires**

#### Intermediate / MEDIUM



Tip load ......3.0 gTip radiopacity .....3 cm

PTFE coating over the shaft

First choice wire for chronic occlusion cases.

#### **ULTIMATEbros 3**



Tip load ......3.0 g

Tip radiopacity ......11 cm
 SLIP-COAT® coating over the shaft

Long hydrophilic coating maintains high maneuverability, allowing for improved wire manipulation in heavy stenosed lesions.

Fine shaping improves vessel selectivity and reduces the risk of false lumen expansion.

#### Miracle 3 / MIRACLEbros 3



#### Miracle 4.5 / MIRACLEbros 4.5



#### Miracle 6 / MIRACLEbros 6



#### Miracle 12 / MIRACLEbros 12



#### **Chronic Occlusion Guidewires**

#### Conquest / CONFIANZA



- Tip load ......9.0 g
- Tip radiopacity ......20 cm
- Tip outer diameter ...... 0.23 mm (0.009 inch)
- PTFE coating over the shaft

Non hydrophilic coated and tapered to 0.23mm (0.009inch) at the tip. The 9g stiff, tapered tip helps to engage micro channels and to penetrate highly stenosed lesions.

#### Conquest Pro / CONFIANZA PRO



- Tip load ......9.0 g
- Tip radiopacity ......20 cm
- Tip outer diameter ...... 0.23 mm (0.009 inch)
- SLIP-COAT® coating over the spring coil
- PTFE coating over the shaft

Similar structure and tip stiffness as Conquest with SLIP-COAT® coating for lubricity. The distal tip is not coated to allow it to catch on the en