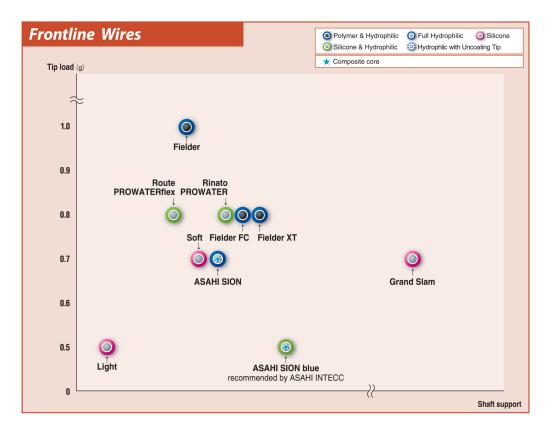

XT

#### Side branch



ASAHI SION, ASAHI SION blue, Route / PROWATERflex, Rinato / PROWATER, Fielder, Fielder FC, Fielder XT

#### **Multiple Lesion**



ASAHI SION, ASAHI SION blue

#### Extra Support Cases



#### **Sub-Total Occlusion Cases**



ASAHI SION, Fielder, Fielder FC, Fielder XT

#### Chronic Occlusion Cases



#### **CONTROLLED DRILL**

ULTIMATEbros 3 Miracle 3 / MIRACLEbros 3, Miracle 4.5 / MIRACLEbros 4.5, Miracle 6 / MIRACLEbros 6, Miracle 12 / MIRACLEbros 12, Intermediate / MEDIUM



#### **PENETRATION TECHNIQUE**

Conquest / CONFIANZA, Conquest Pro / CONFIANZA PRO, Conquest Pro 12 / CONFIANZA PRO 12, Miracle 12 / MIRACLEbros 12



**SLIDING TECHNIQUE** 

Fielder FC, Fielder XT



RETROGRADE APPROACH

ASAHI SION, Fielder FC, Fielder XT



## The Right Wire for Any Case





- Polymer & Hydrophilic
  - Enhanced lubricity for better crossability of severe stenoses.
- Silicone & Hydrophilic

Combine advantages of both. Silicone coating over the last few centimeters distally, hydrophilic coating over the rest of the coil



Prevent slippage to gain tactile response for lesion morphology.

Full Hydrophilic

**Hydrophilic with Uncoated Tip** 

Enhance lubricity for easier wire manipulation in lesions.

## Ordering Information

| Product                            | Catalog No. | Diameter (mm (inch))           | Radiopaque Segment (cm) | Spring Coil Length (cm) | Length (cm) | Tip Shape |  |  |
|------------------------------------|-------------|--------------------------------|-------------------------|-------------------------|-------------|-----------|--|--|