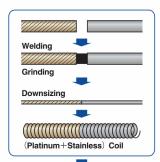

Expiry Date: 2024-07-07

Page: 2 of 2

This certificate was issued electronically and remains the property of BSI and is bound by the conditions of contract. An electronic certificate can be authenticated <u>online</u>. Printed copies can be validated at www.bsigroup.com/ClientDirectory



# ASAHI PTCA Guide Wire

# The Right Wire for Any Case

The reliability of the products is highly recognized by its users in the medical profession.

#### **Composite Core**

Multiple wire components to enhance durability and torque transmission.

- ASAHI SION
- ASAHI SION blue



### Joint-less Spring Coil

Ensures a smooth transition from platinum to stainless steel spring coil. The smooth surface of the coil enables good slide with other interventional devices and maintain torqueability of the wire.







Employs the ASAHI brand rope coil, which provides torqueability, flexibility and resiliency.



Rope coil



#### Frontline Guidewires / Coil / Composite core

#### **ASAHI SION blue**



- Tip load ......0.5 g
- Tip radiopacity ......3 cm
- SLIP-COAT® coating over the spring coil
- PTFE coating over the shaft

First choice guidewire with proprietary composite core construction for greater tip flexibility and support performance.

Silicone coating for 15mm from tip for safer procedures.

Easily-discernible shaft color for differentiation from other ASAHI wires.

#### **ASAHI SION**



- Tip radiopacity ......3 cm
- SLIP-COAT® coating over the spring coil
- PTFE coating over the shaft

First choice guidewire with proprietary composite core construction for excellent tip durability and