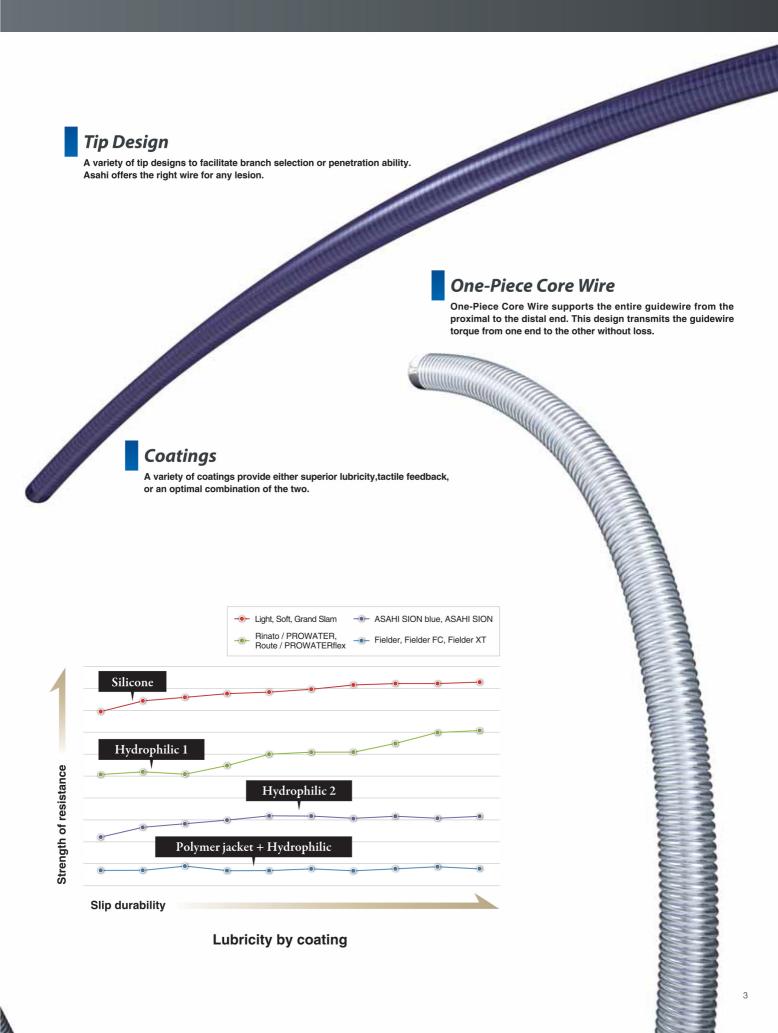

and is bound by the conditions of contract. An electronic certificate can be authenticated <u>online</u>. Printed copies can be validated at www.bsigroup.com/ClientDirectory



# ASAHI PTCA Guide Wire

# The Right Wire for Any Case

The reliability of the products is highly recognized by its users in the medical profession.

#### **Composite Core**

Multiple wire components to enhance durability and torque transmission.

- ASAHI SION
- ASAHI SION blue



### Joint-less Spring Coil

Ensures a smooth transition from platinum to stainless steel spring coil. The smooth surface of the coil enables good slide with other interventional devices and maintain torqueability of the wire.







Employs the ASAHI brand rope coil, which provides torqueability, flexibility and resiliency.



Rope coil



#### Frontline Guidewires / Coil / Composite core

#### **ASAHI SION blue**



- Tip load ......0.5 g
- Tip radiopacity ......3 cm
- SLIP-COAT® coating over the spring coil
- PTFE coating over the shaft

First choice guidewire with proprietary composite core construction for greater tip flexibility and support performance.

Silicone coating for 15mm from tip for safer procedures.

Easily-discernible shaft color for differentiation from other ASAHI wires.

#### **ASAHI SION**



- Tip radiopacity ......3 cm
- SLIP-COAT® coating over the spring coil
- PTFE coating over the shaft

First choice guidewire with proprietary composite core construction for excellent tip durability and torque performance in tight anatomy. Flexible shaft and atraumatic tip for stress-free operation.

#### Frontlin