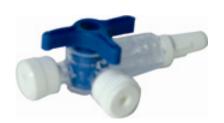

## 2- Three Way Stop Cock Code No.: 1006

## **Description:**

- The Three Way Stop Cock family is designed to provide access into I.V. Cannula system for administration of two fluids or drugs at a time based on the application and requirements.
- For pressure up to 4.5 bar (65 psi).
- 360 degree rotation.

## **Features:**

- Minimum priming volume required for accurate drug administration.
- Rotating male luer and two female luer connectors.
- Arrow indication on the handle to indicate the direction of flow.