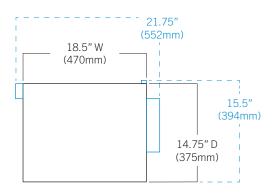

| Controller                                                                                                     |                                                                                 |
|----------------------------------------------------------------------------------------------------------------|---------------------------------------------------------------------------------|
| Interface                                                                                                      | LED display                                                                     |
| Controller Type                                                                                                | Digital microprocessor                                                          |
| Independent Controls                                                                                           | Per basket                                                                      |
| Set Time / Cycle Time                                                                                          | Displayed in minutes                                                            |
| Programmable Cycles                                                                                            | 14 time selections                                                              |
| High Temperature Alarm                                                                                         | Audible and visual                                                              |
| Heater Status Indicator                                                                                        | Visual                                                                          |
| Cycle Pause / Resume                                                                                           | Yes                                                                             |
| Dimensions and Construction                                                                                    | 1                                                                               |
| Chamber Dimensions (w x h x d) in (mm)                                                                         | 15.5 x 11 x 7.5 / (394 x 280 x 191)                                             |
| Exterior (w x h x d) in (mm)                                                                                   | 18.5 x 16.25 x 14.75 / (470 x 413 x 375)                                        |
| Overall Exterior (w x h x d) in (mm) (includes baskets extended, drain port, plasma overwrap holder, switches) | 21.75 x 23 x 15.5 / (552 x 584 x 394)                                           |
| Exterior Material                                                                                              | Bacteria-resistant powder coated                                                |
| Chamber Material                                                                                               | Stainless steel                                                                 |
| Drain System                                                                                                   | Quick connect                                                                   |
| Basket Material                                                                                                | Stainless steel                                                                 |
| Net Weight                                                                                                     | 58 lb (26 kg)                                                                   |
| Shipping Weight                                                                                                | 78 lb (35 kg)                                                                   |
| Location Requirements                                                                                          | Access to water supply. Adjacent to a sanitary drain or waste water container.  |
| Clearance Requirements                                                                                         | Minimum 8" (203mm) above the thawer for the basket lift-out system to operate   |
| Options / Accessories                                                                                          | DT1 Digital Thermometer, Plasma Overwraps (standard), Chamber Cover, CleanBath, |