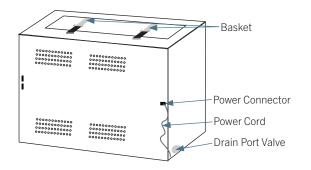

| Controller                                                                                                     |                                                                                 |
|----------------------------------------------------------------------------------------------------------------|---------------------------------------------------------------------------------|
| Interface                                                                                                      | LED display                                                                     |
| Controller Type                                                                                                | Digital microprocessor                                                          |
| Independent Controls                                                                                           | Per basket                                                                      |
| Set Time / Cycle Time                                                                                          | Displayed in minutes                                                            |
| Programmable Cycles                                                                                            | 14 time selections                                                              |
| High Temperature Alarm                                                                                         | Audible and visual                                                              |
| Heater Status Indicator                                                                                        | Visual                                                                          |
| Cycle Pause / Resume                                                                                           | Yes                                                                             |
| Dimensions and Construction                                                                                    | 1                                                                               |
| Chamber Dimensions (w x h x d) in (mm)                                                                         | 15.5 x 11 x 7.5 / (394 x 280 x 191)                                             |
| Exterior (w x h x d) in (mm)                                                                                   | 18.5 x 16.25 x 14.75 / (470 x 413 x 375)                                        |
| Overall Exterior (w x h x d) in (mm) (includes baskets extended, drain port, plasma overwrap holder, switches) | 21.75 x 23 x 15.5 / (552 x 584 x 394)                                           |
| Exterior Material                                                                                              | Bacteria-resistant powder coated                                                |
| Chamber Material                                                                                               | Stainless steel                                                                 |
| Drain System                                                                                                   | Quick connect                                                                   |
| Basket Material                                                                                                | Stainless steel                                                                 |
| Net Weight                                                                                                     | 58 lb (26 kg)                                                                   |
| Shipping Weight                                                                                                | 78 lb (35 kg)                                                                   |
| Location Requirements                                                                                          | Access to water supply. Adjacent to a sanitary drain or waste water container.  |
| Clearance Requirements                                                                                         | Minimum 8" (203mm) above the thawer for the basket lift-out system to operate   |
| Options / Accessories                                                                                          | DT1 Digital Thermometer, Plasma Overwraps (standard), Chamber Cover, CleanBath, |