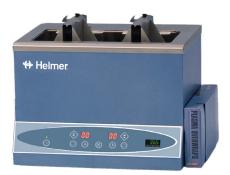

## QuickThaw® DH4 Plasma Thawing System

## Specifications

| Application, Rating and Electrical Data |                                                                                      |
|-----------------------------------------|--------------------------------------------------------------------------------------|
| Application                             | Thawing frozen blood products and other medical, biological, and scientific products |
| Chamber Volume                          | 4.75 gallons / 18 liters                                                             |
| Thawing Capacity                        | 4 bags                                                                               |
| Chamber Drain Time                      | 3 minutes                                                                            |
| Electrical Power                        | 100V 50/60Hz<br>115V 50/60Hz<br>230V 50/60Hz                                         |
| Maximum Current                         | 8FLA/6FLA/3FLA                                                                       |
| Building Supply Rating                  | 15 amp dedicated ground circuit                                                      |
| Certification / Agency Listing          | QPS (Certified to UL and CSA Standards)                                              |
| Indoor/Outdoor Use                      | Indoor use only                                                                      |
| Application Environment                 | Non-corrosive, non-flammable, non-explosive, 15°C to 32°C (59°F to 90°F)             |
| Warranty                                |                                                                                      |
| Standard (US/Canada)                    | 2 years parts, 1 year labor                                                          |
| Outside US/Canada                       | Consult your local representative                                                    |