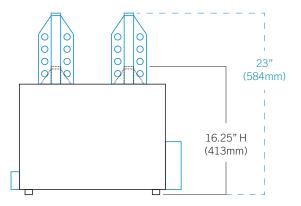

| Controller                                                                                                     |                                                                                 |
|----------------------------------------------------------------------------------------------------------------|---------------------------------------------------------------------------------|
| Interface                                                                                                      | LED display                                                                     |
| Controller Type                                                                                                | Digital microprocessor                                                          |
| Independent Controls                                                                                           | Per basket                                                                      |
| Set Time / Cycle Time                                                                                          | Displayed in minutes                                                            |
| Programmable Cycles                                                                                            | 14 time selections                                                              |
| High Temperature Alarm                                                                                         | Audible and visual                                                              |
| Heater Status Indicator                                                                                        | Visual                                                                          |
| Cycle Pause / Resume                                                                                           | Yes                                                                             |
| Dimensions and Construction                                                                                    | 1                                                                               |
| Chamber Dimensions (w x h x d) in (mm)                                                                         | 15.5 x 11 x 7.5 / (394 x 280 x 191)                                             |
| Exterior (w x h x d) in (mm)                                                                                   | 18.5 x 16.25 x 14.75 / (470 x 413 x 375)                                        |
| Overall Exterior (w x h x d) in (mm) (includes baskets extended, drain port, plasma overwrap holder, switches) | 21.75 x 23 x 15.5 / (552 x 584 x 394)                                           |
| Exterior Material                                                                                              | Bacteria-resistant powder coated                                                |
| Chamber Material                                                                                               | Stainless steel                                                                 |
| Drain System                                                                                                   | Quick connect                                                                   |
| Basket Material                                                                                                | Stainless steel                                                                 |
| Net Weight                                                                                                     | 58 lb (26 kg)                                                                   |
| Shipping Weight                                                                                                | 78 lb (35 kg)                                                                   |
| Location Requirements                                                                                          | Access to water supply. Adjacent to a sanitary drain or waste water container.  |
| Clearance Requirements                                                                                         | Minimum 8" (203mm) above the thawer for the basket lift-out system to operate   |
| Options / Accessories                                                                                          | DT1 Digital Thermometer, Plasma Overwraps (standard), Chamber Cover, CleanBath, |