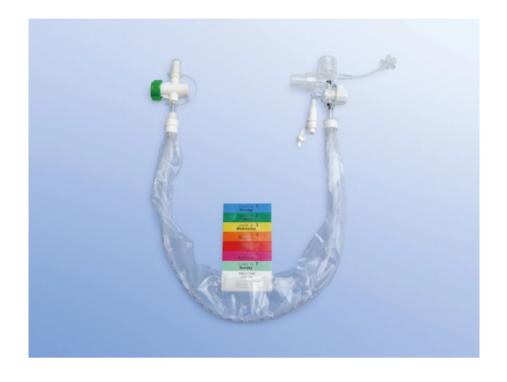

## OptiFlo 72 h safeclean, 56 cm

The closed endotracheal suction system enables hygienic and safe suctioning for both patients as well as medical staff. Our technology enables suctioning without interrupting ventilation, which reduces the loss of positive end-expiratory pressure (PEEP) due to unnecessary disconnection.

The OptiFlo is distinguished by the following features:

- Integrated irrigation port with lockable irrigation chamber for reliable catheter cleaning
- Metered dose inhaler adapter simplifies the application of metered dose aerosols
- Secretion window, for the visual monitoring of secretions
- Super-soft cover, better handling of the suction catheter
- Atraumatic catheter tip, reduces mucosal lesions
- Suction control valve with closure option, improved patient safety