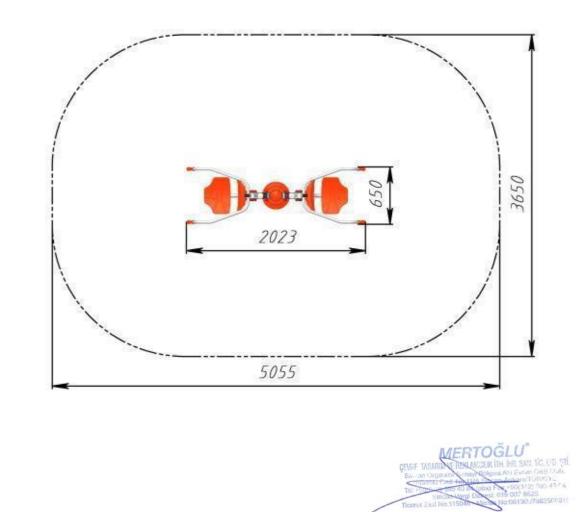

Dimensions: Length - 2023 mm, Width - 650 mm, Height - 1880mm.

In addition to the space occupied by the equipment, according to the regulations in force, an impact zone of 1.5 m will be provided.