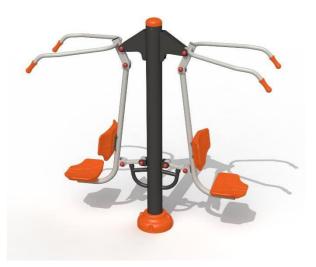

## Double rear traction fitness equipment MFS-013.

**<u>Components</u>**: support pillar, lower base, lever system, 2 seats, handles.

The support pillar of the equipment made of steel pipe, with a wall thickness of 3 mm and a diameter of 130 mm, being mounted on a platform with holes for fixing to the foundation. All mobile components that support the weight of the body will be made of steel pipe with a diameter of 48 mm and a wall thickness of 2.8 mm. All articulated joints will be equipped with reinforced closed-type bearings. Static components will be constructed from a single element.

In the case of mobile elements, movement will be ensured by means of a joint system resistant to the external environment. The seats and backrests will be made of LLDPE polyethylene (linear low-density polyethylene) using "rotomoulding" technology. All mobile elements, heads, screws, nuts need to be covered with plastic protective caps.

The metal elements need to be sandblasted and electrostatically painted in two layers with a thickness of 100 microns to make them resistant to the external environment. <u>Materials</u>: steel, LLDPE, rubber, galvanized fasteners, plastic caps in the places of the threaded joints.