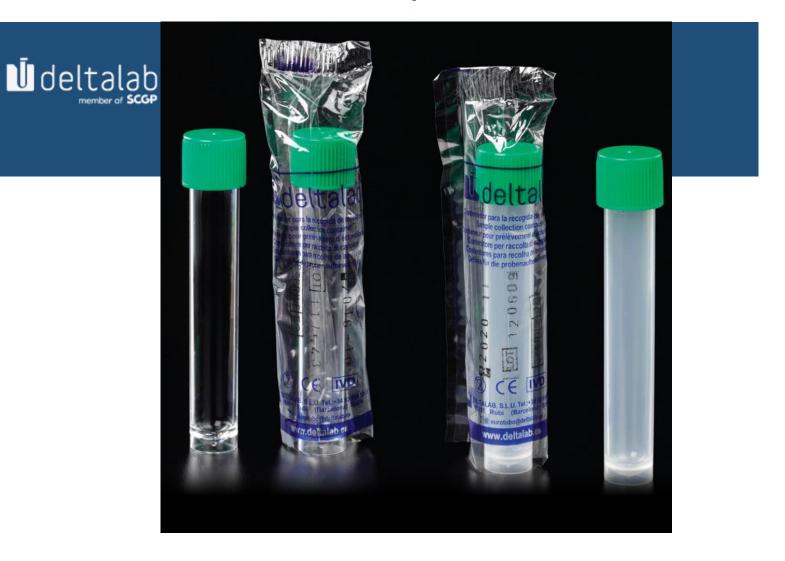

## EUROTUBO® 12 ml screw cap tubes, round bottom

Made of autoclavable (121 °C) transparent polypropylene or polystyrene. Green cap made of high density polyethylene. Dimensions: 15 x 102 mm. The external skirt allows the tubes to remain free-standing. Supplied screwed. Recommended volume: 12 ml. The sterile model (ethylene oxide) is supplied individually in flow-pack bag, with indication of batch, expiration date, etc. According to the guidelines for sterile products. Resistance to centrifugation: PS: 7,500 xg. PP: 15,000 xg. Attention: For autoclaving, the cap should be loose on the thread and not tightly fitted.

| code                | sterile | recommended<br>volume | max. volume | characteristics | case qty. |
|---------------------|---------|-----------------------|-------------|-----------------|-----------|
| <mark>301403</mark> | -       | 12 ml                 | 14,4 ml     | polystyrene     | 6 x 250   |