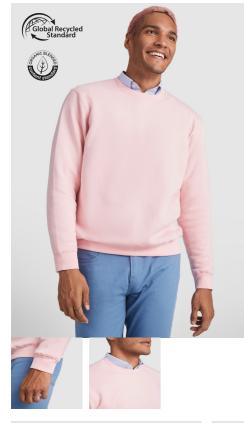

## DESCRIPTION

UNISEX

Unisex sweater in organic combed cotton and recycled polyester. Collar, cuffs and hem in 2x1 ribbed fabric. Decorative overlocked seams in shoulders, armholes, collar, cuffs and hem. Half moon seam on inner back collar.

## COMPOSITION

65% cotton (57% organic) / 35% polyester, (21% recycled), brushed fleece, 300 g/m² Heather grey colour (58): 60% cotton (48% organic) / 31% polyester (21% recycled)/ 9% viscose.