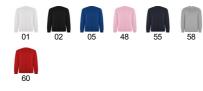

## COMPOSITION

65% cotton (57% organic) / 35% polyester, (21% recycled), brushed fleece, 300 g/m² Heather grey colour (58): 60% cotton (48% organic) / 31% polyester (21% recycled)/ 9% viscose.