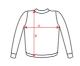

### SCHEME

QUANTITIES

Adults:

COLORS

| Adults:   | xs   | s    | м    | L    | XL   | 2XL  | 3XL  |
|-----------|------|------|------|------|------|------|------|
| WIDTH (A) | 51cm | 54cm | 57cm | 60cm | 63cm | 67cm | 71cm |
| LONG (B)  | 66cm | 68cm | 70cm | 72cm | 74cm | 76cm | 78cm |

SIZES

\*[Measured from the edge 1 cm below the sleeves / Measured from the highest point of the shoulder to the end of the garment]