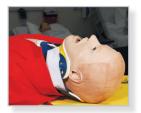

The Select collar fits all adult patients and delivers the same superior immobilization you expect from Stifneck collars and, for the smallest patients, the Pedi-Select collar offers an anatomically correct collar for infants and smaller children.

Flat storage requires minimum space

Pedi-Select Features:

· Easily identifiable pink strap • 3 positions: pedi, midi, mini

- Preassembled assures speedy application
- Oversized tracheal opening allows optimal visualization for assessment and treatment