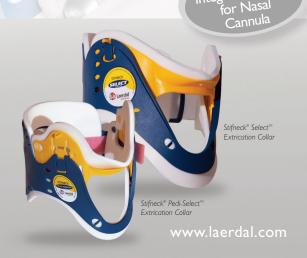

# Stifneck® Select™ Extrication Collars

# Laerdal Spinal Immobilization Solutions

All the adult Stifneck sizes in one easily adjustable, fully assembled collar. Just measure the patient, select the size, adjust, and lock – four simple steps!

The Select collar fits all adult patients and delivers the same superior immobilization you expect from Stifneck collars and, for the smallest patients, the Pedi-Select collar offers an anatomically correct collar for infants and smaller children.