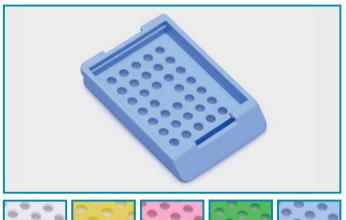

## EMBEDDING CASSETTES - "without lid"

 Manufactured from POM which is fully resistant to histological solvents.

> The unique design allows perfect fit to all microtome chuck adapters.

Slanted marking area on front side enables easy marking and labelling.

| casette<br>without lid | color  | pack<br>quantity | box<br>quantity |
|------------------------|--------|------------------|-----------------|
| 074.01.001             | white  | 500 pieces       | 5000 pieces     |
| 074.01.002             | yellow | 500 pieces       | 5000 pieces     |
| 074.01.003             | green  | 500 pieces       | 5000 pieces     |
| 074.01.004             | pink   | 500 pieces       | 5000 pieces     |
| 074.01.005             | blue   | 500 pieces       | 5000 pieces     |