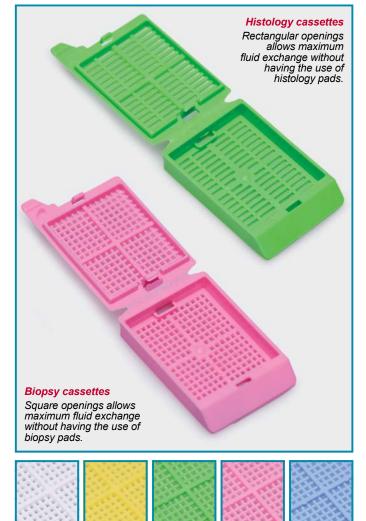

## EMBEDDING CASSETTES - "with lid"

 Manufactured from POM which is fully resistant to histological solvents.

 Histology casettes with rectangular openings
Alternative 2 cassettes:
Biopsy casettes with square openings

 Lids allways relock securely without any risk of specimen loss.

> Slanted marking area with 45° angled on front side enables easy marking and labelling.

Histology casettes with rectangular openings provide maximum liquid exchange and does not require use of a pad.

Biopsy casettes with aquare openings provide maximum liquid exchange and does not require use of a pad.

| casette<br>hystology | casette<br>biopsy | color  | pack<br>quantity | box<br>quantity |
|----------------------|-------------------|--------|------------------|-----------------|
| 074.03.001           | 074.04.001        | white  | 500 pieces       | 5000 pieces     |
| 074.03.002           | 074.04.002        | yellow | 500 pieces       | 5000 pieces     |
| 074.03.003           | 074.04.003        | green  | 500 pieces       | 5000 pieces     |
| 074.03.004           | 074.04.004        | pink   | 500 pieces       | 5000 pieces     |
| 074.03.005           | 074.04.005        | blue   | 500 pieces       | 5000 pieces     |