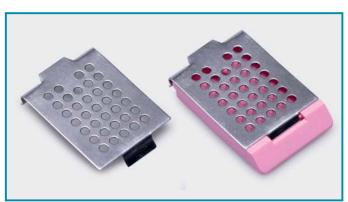

## CASSETTE LID

➤ Manufactured from high quality, chemical and corrosion resistant AISI 304 grade stainless steel.

> Perforated surface offers the optimal liquid diffusion.

> The body form fits perfectly to the casettes and guarantees tight closure.

## EMBEDDING CASSETTES - "with lid"

 Manufactured from POM which is fully resistant to histological solvents.

 Histology casettes with rectangular openings
Alternative 2 cassettes:
Biopsy casettes with square openings