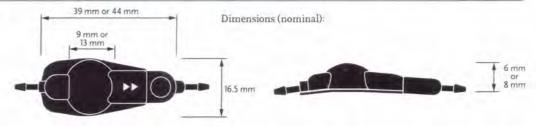

DELTA VALVE, Small or Regular

3 length markers, 5 cm

spacing from proximal end

VENTRICULAR CATHETER Standard, Barium Impregnated, 23 cm

Included with product:

- Right Angle Clip
- Stainless Steel Stylet (not shown)