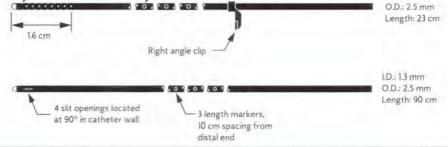

DELTA VALVE, Small or Regular

3 length markers, 5 cm

spacing from proximal end

VENTRICULAR CATHETER Standard, Barium Impregnated, 23 cm

Included with product:

- Right Angle Clip
- Stainless Steel Stylet (not shown)

CARDIAC/PERITONEAL CATHETER Standard, Barium Impregnated, 90 cm

Note: Levels depicted are median values. All valves perform within +/-25 mm  $H_2O$  at 0 cm HP, and within +/-40 mm  $H_2O$  at =50 cm HP, of these median values when tested at time of manufacture.