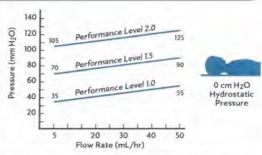

CARDIAC/PERITONEAL CATHETER Standard, Barium Impregnated, 90 cm

Note: Levels depicted are median values. All valves perform within +/-25 mm  $H_2O$  at 0 cm HP, and within +/-40 mm  $H_2O$  at =50 cm HP, of these median values when tested at time of manufacture.