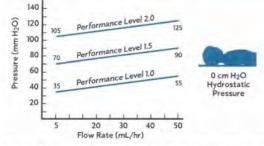

CARDIAC/PERITONEAL CATHETER Standard, Barium Impregnated, 90 cm

Note: Levels depicted are median values. All valves perform within +/-25 mm  $H_2O$  at 0 cm HP, and within +/-40 mm  $H_2O$  at =50 cm HP, of these median values when tested at time of manufacture.