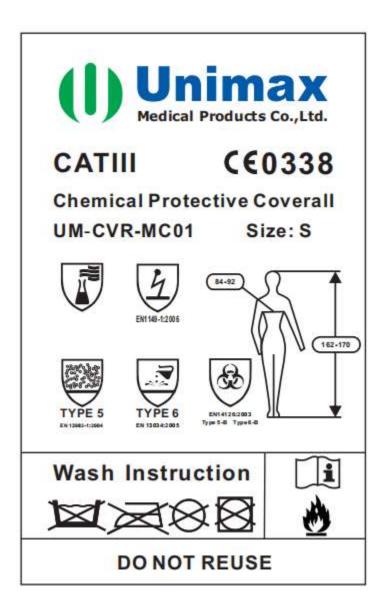

## Unimax Medical Microporous 65gsm Disposable Chemical Suit

| Basic Information  | ו                                                     |                         |                                           |
|--------------------|-------------------------------------------------------|-------------------------|-------------------------------------------|
| Place of Origin:   | China                                                 |                         |                                           |
| Brand Name:        | Unimax                                                |                         |                                           |
| Certification:     | ISO13485, Regulation                                  | (EU) 2016/425, type 5,6 |                                           |
| Model Number:      | UM-CVR-MC01                                           |                         |                                           |
| Packaging Details: | 1pc per bag, 50pcs pe                                 | r carton                |                                           |
|                    |                                                       |                         |                                           |
| Material:          | Microporous 65gsm                                     | Color:                  | White                                     |
| Туре:              | With Hood, Without Tape, Without Boot<br>Elastic Cuff | Gender:                 | Unisex                                    |
| Certificate:       | Туре 5, 6                                             | Logo:                   | Unimax Or Customized                      |
| Export:            | White List                                            | Samples:                | Available                                 |
| High Light:        | 65gsm Disposable Chemical Suit, Micro                 | porous Disposable Chem  | ical Suit, unimax medical Disposable Suit |

Details:

| Size                 | S/M/L/XL/XXL/Special size                                                                                               |
|----------------------|-------------------------------------------------------------------------------------------------------------------------|
| Material/Fabric      | Microporous (standard material for making protective clothing)                                                          |
| Structure            | Jumpsuit structure, consists of a hooded top and trousers                                                               |
| Scope of application | Suitable for staff to provide common barrier & protection in the work environment that maybe have patient's blood, body |
| Scope of application | fluids, secretions.                                                                                                     |
|                      | 1) Hospitals;                                                                                                           |
|                      | 2) Outpatient clinics;                                                                                                  |
| Using places         | 3) Testing laboratories;                                                                                                |
|                      | 4) Government epidemic prevention workers;                                                                              |
|                      | 5) Community epidemic prevention workers;                                                                               |
|                      | 6) Food factory;                                                                                                        |
|                      | 7) other factories.                                                                                                     |
| Qualification for    | 1) Testing report;                                                                                                      |
| Export               | 2) Quality certificate.                                                                                                 |
|                      | ISO13485, Regulation (EU) 2016/425                                                                                      |
| Certificate          |                                                                                                                         |
|                      | EN13688 EN13982-1, EN 13034, EN14126, EN1149-5, EN1073-2                                                                |