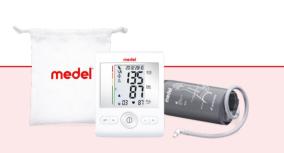

## **SENSE**

Automatic blood pressure monitor with resting indicator

Universal cuff 22-42 cm

Detection of arrhythmia

Hypertension level indicator

5 year warranty

The new Medel SENSE is the upper arm blood pressure monitor used to carry out measurements and monitoring of the arterial blood pressure values. Medel SENSE comes with an innovative technology able to determine automatically whether you are at rest or not, displaying an alert symbol. You are also warned of possible exisiting cardiac arrhythmia. The cuff position control symbol is displayed on the LCD for the right cuff positioning and an accurate measurement. 5 Year Warranty. Class Ila Medical Device.

• Clear, easy-to-read display • Risk indicator: Classification of measurements with coloured scale • Resting indicator for exact measurements • Correct cuff position indicator • 2 adjustable alarm times • Warning in case of possible heart rhythm disturbance • Universal cuff 22-42 cm • Four user memories for 30 measured values each • Average value calculation • Batteries and storage bag included.