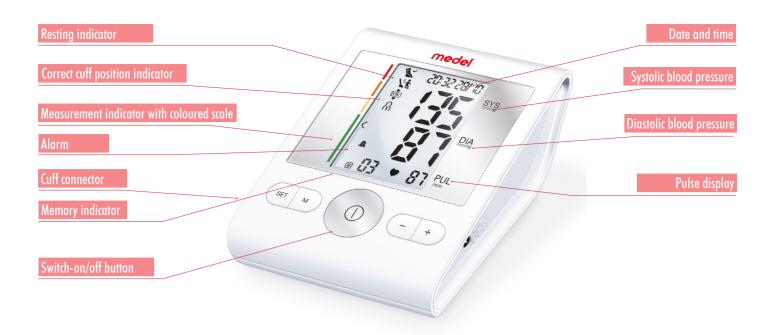

## **SENSE**

Automatic blood pressure monitor with resting indicator

Universal cuff 22-42 cm

Detection of arrhythmia

Hypertension level indicator

5 year warranty

The new Medel SENSE is the upper arm blood pressure monitor used to carry out measurements and monitoring of the arterial blood pressure values. Medel SENSE comes with an innovative technology able to determine automatically whether you are at rest or not, displaying an alert symbol. You are also warned of possible exisiting cardiac arrhythmia. The cuff position control symbol is displayed on the LCD for the right cuff positioning and an accurate measurement. 5 Year Warranty. Class Ila Medical Device.

• Clear, easy-to-read display • Risk indicator: Classification of measurements with coloured scale • Resting indicator for exact measurements • Correct cuff position indicator • 2 adjustable alarm times • Warning in case of possible heart rhythm disturbance • Universal cuff 22-42 cm • Four user memories for 30 measured values each • Average value calculation • Batteries and storage bag included.

## **RESTING INDICATOR**

The circulatory system is sufficiently at rest.

Measurement when the circulatory system is not sufficiently at rest. Repeat the measurement after resting for at least 5 minutes.