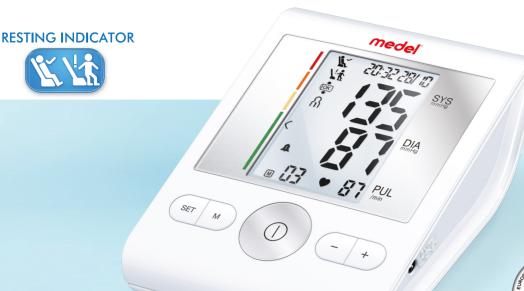

## **SENSE**

Automatic blood pressure monitor with resting indicator

Universal cuff 22-42 cm

Detection of arrhythmia

Hypertension level indicator

5 year warranty

The new Medel SENSE is the upper arm blood pressure monitor used to carry out measurements and monitoring of the arterial blood pressure values. Medel SENSE comes with an innovative technology able to determine automatically whether you are at rest or not, displaying an alert symbol. You are also warned of possible exisiting cardiac arrhythmia. The cuff position control symbol is displayed on the LCD for the right cuff positioning and an accurate measurement. 5 Year Warranty. Class Ila Medical Device.

• Clear, easy-to-read display • Risk indicator: Classification of measurements with coloured scale • Resting indicator for exact measurements • Correct cuff position indicator • 2 adjustable alarm times • Warning in case of possible heart rhythm disturbance • Universal cuff 22-42 cm • Four user memories for 30 measured values each • Average value calculation • Batteries and storage bag included.