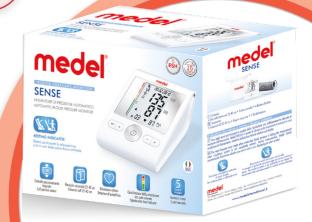

## **SENSE**

Automatic blood pressure monitor with resting indicator

Universal cuff 22-42 cm

Detection of arrhythmia

Hypertension level indicator

5 year warranty

The new Medel SENSE is the upper arm blood pressure monitor used to carry out measurements and monitoring of the arterial blood pressure values. Medel SENSE comes with an innovative technology able to determine automatically whether you are at rest or not, displaying an alert symbol. You are also warned of possible exisiting cardiac arrhythmia. The cuff position control symbol is displayed on the LCD for the right cuff positioning and an accurate measurement. 5 Year Warranty. Class Ila Medical Device.

• Clear, easy-to-read display • Risk indicator: Classification of measurements with coloured scale • Resting indicator for exact measurements • Correct cuff position indicator • 2 adjustable alarm times • Warning in case of possible heart rhythm disturbance • Universal cuff 22-42 cm • Four user memories for 30 measured values each • Average value calculation • Batteries and storage bag included.