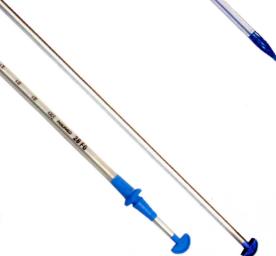

### 9009 Ultra Cath Novo - Trocar

## Thoracic Drainage Catheter with Trocar

- Catheter is provided with trocar for easy penetration, placement and handling
- Markings provided at 5, 10, 15 & 20 cm from the last eye to help ascertain depth of placement
- Two lateral eyes for efficient drainage
- Proximal end fitted with tapered connector for easy connection to the drainage bottle
- Size: 8, 10, 12, 14, 16, 18, 20, 22, 24, 28, 32, 36, 40 FG