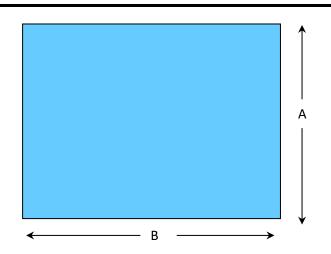

| FEATURES      |       |           |  |
|---------------|-------|-----------|--|
| Designation   | Value | Tolerance |  |
| A Total width | 40cm  | +/-5cm    |  |
| B Total width | 50cm  | +/-5cm    |  |