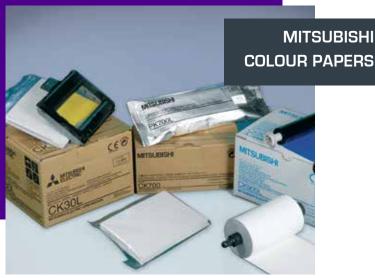

Also in the case of this important brand which has a substantial market share we have available all original paper types in black and white, from the basic KP 61B / KP 65 HM to the glossy KP 91 HG.

This range of colour papers is compact, but at the same time sufficiently complete to meet any requirement in terms of Mitsubishi printers launched on the market. Original paper in sheets or in rolls (Mitsubishi exclusive) such as CK 30 S/L • stock availability.