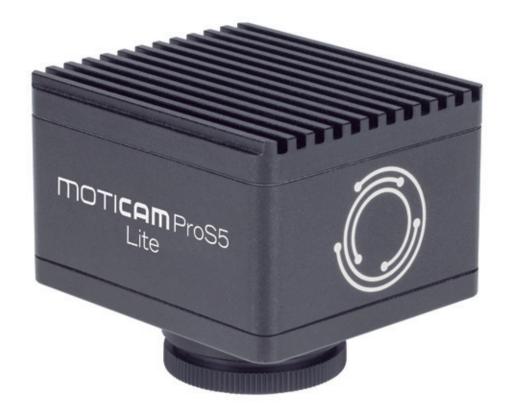

MOTICAM S Series

## MOTICAM Pro S5 Lite











MOTICAM S Series

## MOTICAM Pro S5 Lite

| Sensor type                   | sCMOS                                                                                                                                                                    |
|-------------------------------|--------------------------------------------------------------------------------------------------------------------------------------------------------------------------|
| Sensor size                   | 2/3"                                                                                                                                                                     |
| Imaging area                  | 11.1mm (Diagonal)