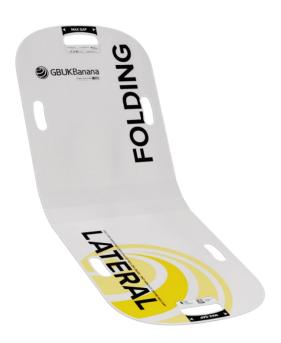

Figure 2: QP-059150-F

\*\*\* Variations: QP-059180-F, QP-074150-F, QP-074180-F\*\*\*

Figure 2

|              | Two widths and lengths available                   |  |
|--------------|----------------------------------------------------|--|
|              | Easy to wipe clean                                 |  |
| Features and | Lightweight with handles for easy manoeuvrability  |  |
| Benefits:    | Anti slip pads ensure maximum grip during transfer |  |
|              | Requires minimum storage space                     |  |
|              | High strength material for maximum durability      |  |