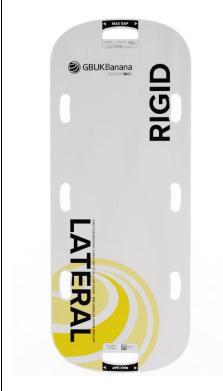

## **Intended Use:**

GBUK Banana Lateral Transfer Boards are intended to assist in the lateral transfer of patients across a gap between two surfaces.

**Pictures:** 

Figure 1: QP-059150-R

\*\*\* Variations: QP-059180-R, QP-074150-R, QP-074180-R\*\*\*