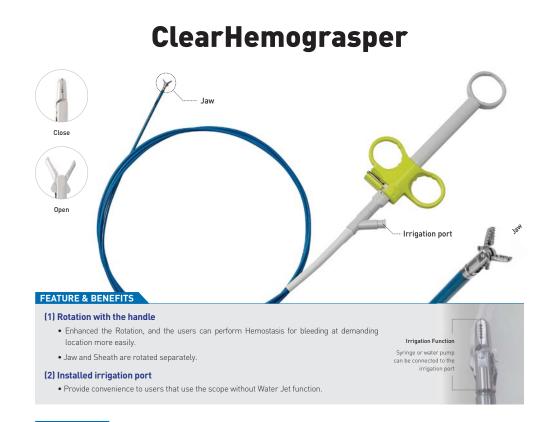

### SPECIFICATION

| Model                                                 | Opening width | Sheath 0.D | Type of Rotation | Working Length                | Number of Use      | Validity of<br>Sterilzation |
|-------------------------------------------------------|---------------|------------|------------------|-------------------------------|--------------------|-----------------------------|
| FM-HG0001(1650)<br>FM-HG0001(1820)<br>FM-HG0001(2000) | 5mm           | ¢2.3mm     | Rotational       | 1,650mm<br>1,820mm<br>2,000mm | Single Use<br>Only | 3 years                     |