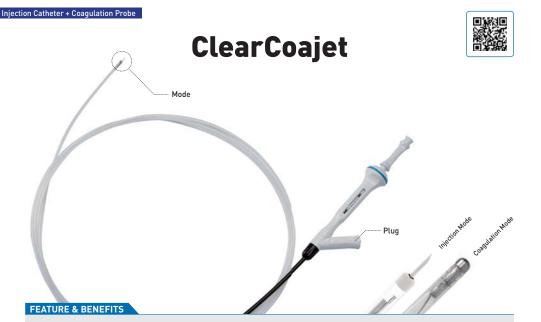

#### (1) Multi Functions

- ClearCoajet is a combination of Injection catheter and Hemostat.
- Marking, Injection, Coagulation are all possible with this device for EMR, ESD procedure.

#### (2) Back-cut Needle design

• It has advantages to Insertion&injection saline because the shape of Needle is sharp and I.D(Inner Diameter) is large.

| Marking | Injection without<br>exchanging device | Coagulation |
|---------|----------------------------------------|-------------|