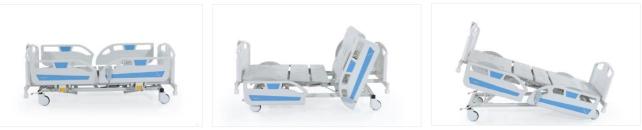

# IN 42 **Electronic ICU Bed, 4 Motors**

- Electrical operated backrest, height and legrest adjustment
- Electrical operated Trendelenburg, Reverse Trendelenburg, fowler and vascular position
- Patient handset
- Foot end nurse control unit
- Footrest adjustment by ratchet
- Auto-CPR
- Auto Regression system on backrest
- Auto contour
- Hygienic design (PP), lockable and tuck away side rails
- Easy removable ABS mattress platform
- Removable head and footboards
- Electrostatic epoxy painted metal frame
- Height adjustable stainless steel IV pole
- Plastic protective crash bumpers on four corners
- Central Lockable Castors, 150mm
- Angle gauge for back
- Angle gauge for Trendelenburg and Reverse Trendelenburg positions
- Cardiac chair position with single button
- Shock position with single button
- Semi-Fowler position with single button
- Bed exit position with single button
- Examination position with single button
- Electronic CPR with one touch button
- Activation key at remote control to prevent any undesired positions
- Urine bag holder
- Urine basket (optional)
- Dual side manual CPR levers at backrest (optional)

: 216 cm

- Rechargeable Battery Backup
- Bed size extension (optional)
- X-ray cassette holder at backrest
- IPX6 standard electronic system