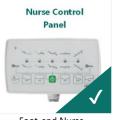

# IN 42 **Electronic ICU Bed, 4 Motors**

- Electrical operated backrest, height and legrest adjustment
- Electrical operated Trendelenburg, Reverse Trendelenburg, fowler and vascular position
- Patient handset
- Foot end nurse control unit
- Footrest adjustment by ratchet
- Auto-CPR
- Auto Regression system on backrest
- Auto contour
- Hygienic design (PP), lockable and tuck away side rails
- Easy removable ABS mattress platform
- Removable head and footboards
- Electrostatic epoxy painted metal frame
- Height adjustable stainless steel IV pole
- Plastic protective crash bumpers on four corners
- Central Lockable Castors, 150mm
- Angle gauge for back
- Angle gauge for Trendelenburg and Reverse Trendelenburg positions
- Cardiac chair position with single button
- Shock position with single button
- Semi-Fowler position with single button
- Bed exit position with single button
- Examination position with single button
- Electronic CPR with one touch button
- Activation key at remote control to prevent any undesired positions
- Urine bag holder
- Urine basket (optional)
- Dual side manual CPR levers at backrest (optional)

### Accessories

Central Brake Castors 150mm

X-Ray Translucent HPL Backrest

Lifting Pole

Foot-end Nurse Control Panel

Stationary Headboard

Monitor & Defibrillator Shelf

Rechargeable Battery Backup