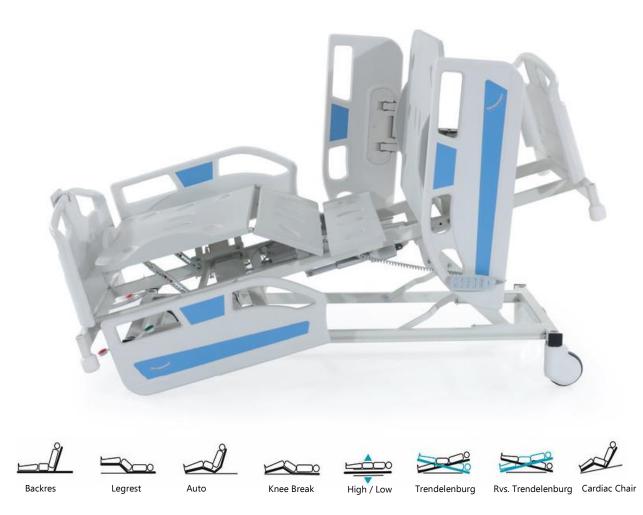

# IN 42 **Electronic ICU Bed, 4 Motors**

- Electrical operated backrest, height and legrest adjustment
- Electrical operated Trendelenburg, Reverse Trendelenburg, fowler and vascular position
- Patient handset
- Foot end nurse control unit
- Footrest adjustment by ratchet
- Auto-CPR
- Auto Regression system on backrest
- Auto contour
- Hygienic design (PP), lockable and tuck away side rails
- Easy removable ABS mattress platform
- Removable head and footboards
- Electrostatic epoxy painted metal frame
- Height adjustable stainless steel IV pole
- Plastic protective crash bumpers on four corners
- Central Lockable Castors, 150mm
- Angle gauge for back
- Angle gauge for Trendelenburg and Reverse Trendelenburg positions
- Cardiac chair position with single button
- Shock position with single button
- Semi-Fowler position with single button
- Bed exit position with single button
- Examination position with single button
- Electronic CPR with one touch button
- Activation key at remote control to prevent any undesired positions
- Urine bag holder
- Urine basket (optional)
- Dual side manual CPR levers at backrest (optional)

: 216 cm

- Rechargeable Battery Backup
- Bed size extension (optional)
- X-ray cassette holder at backrest
- IPX6 standard electronic system

### **TECHNICAL DETAILS**

- Overall Length
- Overall Width : 102 cm
- Height Range : 37-80 cm
- Trendelenburg :0°-16°
- Reverse Trendelenburg :0°-16° :0°-70°
- Backrest Angle
- Learest Angle :0°-40° Castor Diameter : 15 cm
- Underbed Clearance : 15 cm
- Product Weight : 115 kg
- Safe Working Load : 250 kg