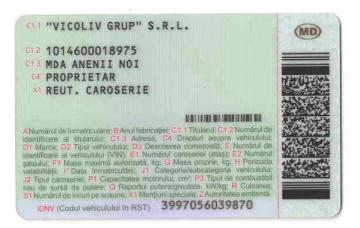

VERDE                      |
| B 1988    | o X                          |
| e X       | 07 02 2019                   |
| 197101746 | H X<br>Z ASP                 |

|               | RICULARE MOLDOVA           |
|---------------|----------------------------|
| * XXE539      | EN X                       |
| J N3          | 163430                     |
| 18 BA 10      | 6 8300 m19150<br>m3 m10850 |
| PI KAMAZ      |                            |
| <b>m</b> <    | MOTORINĂ                   |
| 03 5511       | ROŞU                       |
| <b>8 1987</b> | Q X                        |
| ŧ X           | 05 02 2019                 |
| 197101629     | # X<br>z ASP               |

Digitally signed by Turcanu Liviu Date: 2019.04.19 12:44:16 EEST Reason: MoldSign Signature Location: Moldova

1







. 14

| CE<br>DE INMATE | RTIFICAT REPUBLICA |
|-----------------|--------------------|
| « VVS913        | a X                |
| <b>WN3</b>      | 0019890            |
| 12 BA 10        | 8500 H18500        |
| UL KAMAZ        | 2 10850            |
| 02 <            | MOTORINĂ           |
| 5511            | VERDE              |
| в 1989          | o X                |
| X               | 15 05 2019         |
| 197105427       | H X<br>Z ASP       |

\* 

1. 5