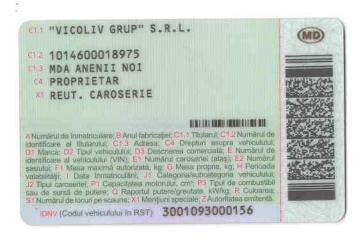

ERDE                      |
| B 1988    | o X                          |
| e X       | 07 02 2019                   |
| 197101746 | H X<br>Z ASP                 |

|               | RICULARE MOLDOVA           |
|---------------|----------------------------|
| * XXE539      | EN X                       |
| J N3          | 163430                     |
| 18 BA 10      | 6 8300 m19150<br>m3 m10850 |
| PI KAMAZ      |                            |
| <b>m</b> <    | MOTORINĂ                   |
| 03 5511       | ROŞU                       |
| <b>8 1987</b> | Q X                        |
| ŧ X           | 05 02 2019                 |
| 197101629     | # X<br>z ASP               |

Digitally signed by Turcanu Liviu Date: 2019.04.19 12:44:16 EEST Reason: MoldSign Signature Location: Moldova

1







. 14

| CE<br>DE INMATE | RTIFICAT REPUBLICA |
|-----------------|--------------------|
| « VVS913        | a X                |
| <b>WN3</b>      | 0019890            |
| 12 BA 10        | 8500 H18500        |
| UL KAMAZ        | 2 10850            |
| 02 <            | MOTORINĂ           |
| 5511            | VERDE              |
| в 1989          | o X                |
| X               | 15 05 2019         |
| 197105427       | H X<br>Z ASP       |

\* 

1. 5