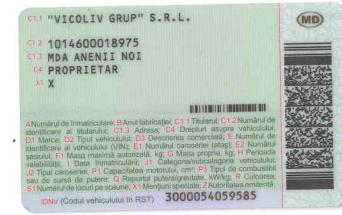

Ă                   |
| 03 5511       | ROŞU                       |
| <b>8 1987</b> | Q X                        |
| ŧ X           | 05 02 2019                 |
| 197101629     | # X<br>z ASP               |

Digitally signed by Turcanu Liviu Date: 2019.04.19 12:44:16 EEST Reason: MoldSign Signature Location: Moldova

1







. 14

| CE<br>DE INMATE | RTIFICAT REPUBLICA |
|-----------------|--------------------|
| « VVS913        | a X                |
| <b>WN3</b>      | 0019890            |
| 12 BA 10        | 8500 H18500        |
| UL KAMAZ        | 2 10850            |
| 02 <            | MOTORINĂ           |
| 5511            | VERDE              |
| в 1989          | o X                |
| X               | 15 05 2019         |
| 197105427       | H X<br>Z ASP       |

\* 

1. 5