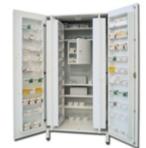

## **MEDICINE CABINET - bi-laminated board - white**

Code: 27944

Category: Pharmacy cabinet

Unit of sale: 1 pc.

Minimum order: 1

Type: No medical device

EAN13: 8023279279443

Description: MEDICINE CABINETS 100x60xh 195 cm

Material: bi-laminated board

Colour: white

With drugs compartment, 60 medicine compartments and 5 adjustable shelves

- made of bilaminated board 20 mm thick
- epoxy powder painted steel base frame with 4 adjustable feet Ø 50 mm
- 2 external lockable doors turning through 180° with 10 medicine compartments each
- perimetrical anti-dust gaskets
- inside 2 containers with 10 medicine compartments each side turning through 90°
- dangerous drugs compartment 40x22x40 cm provided with lock