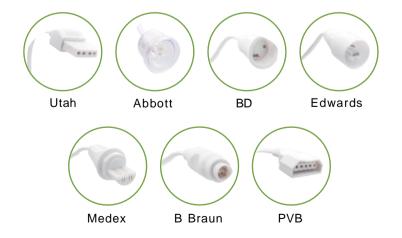

## Order Information

| Product Code | Description                         |
|--------------|-------------------------------------|
| 020-FT-A001  | Single lumen with Utah Connector    |
| 021-FT-A001  | Single lumen with Abbott Connector  |
| 022-FT-A001  | Single lumen with BD Connector      |
| 023-FT-A001  | Single lumen with Edwards Connector |
| 024- FT-A001 | Single lumen with Medex Connector   |
| 025-FT-A001  | Single lumen with BBraun Connector  |
| 031-FT-A001  | Single lumen with PVB Connector     |

| Product Code | Description                         |
|--------------|-------------------------------------|
| 220- FT-A001 | Double lumen with Utah Connector    |
| 221-FT-A001  | Double lumen with Abbott Connector  |
| 222- FT-A001 | Double lumen with BD Connector      |
| 223- FT-A001 | Double lumen with Edwards Connector |
| 224- FT-A001 | Double lumen with Medex Connector   |
| 225- FT-A001 | Double lumen with BBraun Connector  |
| 231-FT-A001  | Double lumen with PVB Connector     |

| Product Code | Description                         |
|--------------|-------------------------------------|
| 320-FT-A001  | Triple lumen with Utah Connector    |
| 321-FT-A001  | Triple lumen with Abbott Connector  |
| 322-FT-A001  | Triple lumen with BD Connector      |
| 323-FT-A001  | Triple lumen with Edwards Connector |
| 324-FT-A001  | Triple lumen with Medex Connector   |
| 325-FT-A001  | Triple lumen with BBraun Connector  |
| 331-FT-A001  | Triple lumen with PVB Connector     |

### Application:

- Suitable for invasive blood pressure transducer.
- Sensitive chip, accurate data transfer. • Various connectors available.

**W** GUANGDONG BAIHE MEDICAL TECHNOLOGY CO., LTD.