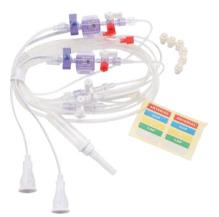

# **DISPOSABLE PRESSURE TRANSDUCER**

Disposable Pressure Transducer and its accessories are consisted of medical grade high polymer material and possess advanced biological compatibility, its unique structure and configuration guarantee the product's safety and reliability.

# **DISPOSABLE PRESSURE TRANSDUCER**