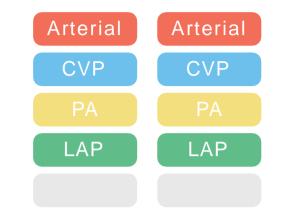

### Applications:

- Central venous pressure and other various
- physiological pressure monitoring;
- Blood sampling;
- Neonatus pressure monitoring.