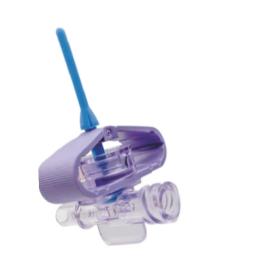

## **FLUSHING VALVE**

• Needle-free blood sample collecting system helps to avoid stabbing and cross infection.

Visualization-integration system design simplifys the product initializing and bubble eliminating process.

#### Features:

- For fast flushing and continuous flushing;
- The integrated structure is simple and easy to operate;
- Laser forming micro holes ensure flow stability.