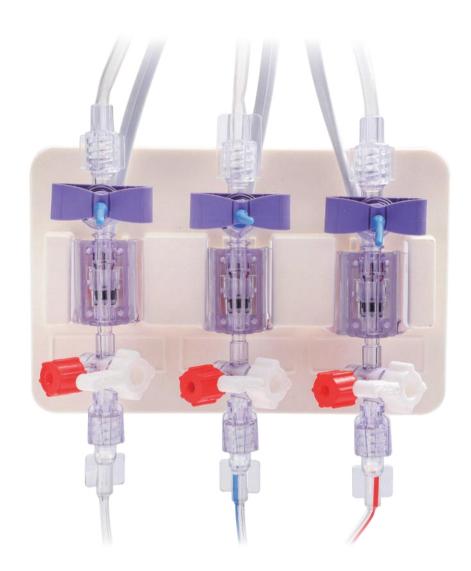

# **DISPOSABLE PRESSURE TRANSDUCER**

Disposable Pressure Transducer and its accessories are consisted of medical grade high polymer material and possess advanced biological compatibility, its unique structure and configuration guarantee the product's safety and reliability.

### Applications:

- Central venous pressure and other various
- physiological pressure monitoring;
- Blood sampling;
- Neonatus pressure monitoring.

#### Features:

- For fast flushing and continuous flushing;
- The integrated structure is simple and easy to operate;
- Laser forming micro holes ensure flow stability.