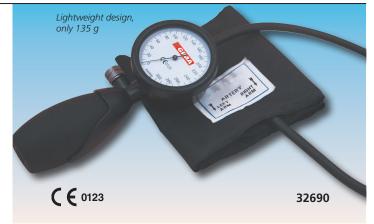

## KOBE PALM SPHYGMOMANOMETER

## • 32690 KOBE PALM SPHYGMOMANOMETER

Economic, lightweight, palm type sphygmomanometer with reliable large dial manometer for easy reading.

Scale 0-300 mmHg, graduated every 2 mmHg. Adult nylon cuff, PVC bladder, PVC inflation bulb with handle, release valve nickeled in black.

Supplied in vinyl carrying case with 10 languages user manual and box (GB, FR, IT, ES, PT, DE, GR, RO, HU, Arabic).

- 32845 ADULT CUFF spare
- 32846 PEDIATRIC CUFF optional