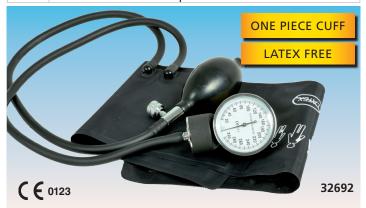

From 260 mmHg to 15 mmHg max deflation time 10 sec.

Scale graduated every 2 mmHg.

Floating zero (the pointer has no stop point but swings freely),

nylon velcro cuff, latex bulb with chromium plated valve. Chromium-plated air tap with air release regulation by screw valve. Supplied with a simulated-leather soft pouch with zip in a carton box. Available in 5 versions: standard, with one piece cuff, latex free, with incorporated stethoscopes or kit (sphygmomanometer+stethoscope). Multilingual box and manual: GB, FR, IT, ES, PT, DE, GR, PL\*, SE\*, FI\*,

| NO, Arabic.  |                                                     | 11 <i>y</i> 32692 |
|--------------|-----------------------------------------------------|-------------------|
| GIMA<br>code | YTON SPHYGMOMANOMETERS                              |                   |
| 32720        | YTON - black cuff                                   |                   |
| 32692        | YTON - one piece cuff                               |                   |
| 32704        | YTON latex-free - blue cuff                         |                   |
| 32703        | YTON - with incorporated - stethoscope - black cuff | f 🔳               |
| 32693        | YTON KIT - sphygmomanometer + stethoscope           |                   |
| 32701        | YTON MANOMETER - spare                              |                   |