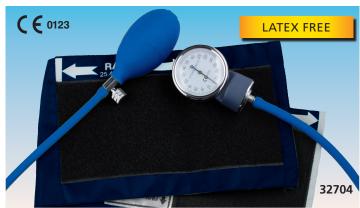

From 260 mmHg to 15 mmHg max deflation time 10 sec.

Scale graduated every 2 mmHg.

Floating zero (the pointer has no stop point but swings freely),

nylon velcro cuff, latex bulb with chromium plated valve. Chromium-plated air tap with air release regulation by screw valve. Supplied with a simulated-leather soft pouch with zip in a carton box. Available in 5 versions: standard, with one piece cuff, latex free, with incorporated stethoscopes or kit (sphygmomanometer+stethoscope). Multilingual box and manual: GB, FR, IT, ES, PT, DE, GR, PL\*, SE\*, FI\*,

| NO, Arabic.  |                                                     | 11 <i>y</i> 32692 |
|--------------|-----------------------------------------------------|-------------------|
| GIMA<br>code | YTON SPHYGMOMANOMETERS                              |                   |
| 32720        | YTON - black cuff                                   |                   |
| 32692        | YTON - one piece cuff                               |                   |
| 32704        | YTON latex-free - blue cuff                         |                   |
| 32703        | YTON - with incorporated - stethoscope - black cuff | f 🔳               |
| 32693        | YTON KIT - sphygmomanometer + stethoscope           |                   |
| 32701        | YTON MANOMETER - spare                              |                   |