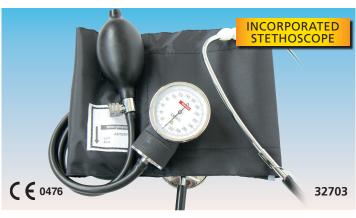

From 260 mmHg to 15 mmHg max deflation time 10 sec.

Scale graduated every 2 mmHg.

Floating zero (the pointer has no stop point but swings freely),

nylon velcro cuff, latex bulb with chromium plated valve. Chromium-plated air tap with air release regulation by screw valve. Supplied with a simulated-leather soft pouch with zip in a carton box. Available in 5 versions: standard, with one piece cuff, latex free, with incorporated stethoscopes or kit (sphygmomanometer+stethoscope). Multilingual box and manual: GB, FR, IT, ES, PT, DE, GR, PL\*, SE\*, FI\*,

| NO, Arabic.  |                                                     | 11 <i>y</i> 32692 |
|--------------|-----------------------------------------------------|-------------------|
| GIMA<br>code | YTON SPHYGMOMANOMETERS                              |                   |
| 32720        | YTON - black cuff                                   |                   |
| 32692        | YTON - one piece cuff                               |                   |
| 32704        | YTON latex-free - blue cuff                         |                   |
| 32703        | YTON - with incorporated - stethoscope - black cuff | f 🔳               |
| 32693        | YTON KIT - sphygmomanometer + stethoscope           |                   |
| 32701        | YTON MANOMETER - spare                              |                   |