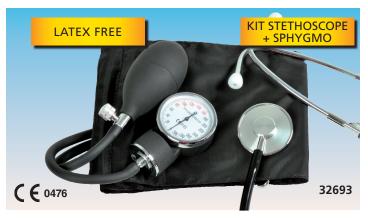

From 260 mmHg to 15 mmHg max deflation time 10 sec.

Scale graduated every 2 mmHg.

Floating zero (the pointer has no stop point but swings freely),

nylon velcro cuff, latex bulb with chromium plated valve. Chromium-plated air tap with air release regulation by screw valve. Supplied with a simulated-leather soft pouch with zip in a carton box. Available in 5 versions: standard, with one piece cuff, latex free, with incorporated stethoscopes or kit (sphygmomanometer+stethoscope). Multilingual box and manual: GB, FR, IT, ES, PT, DE, GR, PL\*, SE\*, FI\*,

| NO, Arabic.  |                                                     | 11 <i>y</i> 32692 |
|--------------|-----------------------------------------------------|-------------------|
| GIMA<br>code | YTON SPHYGMOMANOMETERS                              |                   |
| 32720        | YTON - black cuff                                   |                   |
| 32692        | YTON - one piece cuff                               |                   |
| 32704        | YTON latex-free - blue cuff                         |                   |
| 32703        | YTON - with incorporated - stethoscope - black cuff | f 🔳               |
| 32693        | YTON KIT - sphygmomanometer + stethoscope           |                   |
| 32701        | YTON MANOMETER - spare                              |                   |