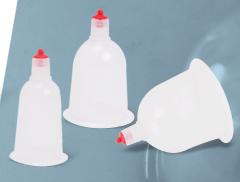

### 일회용 부항컵

#### Disposable Cupping Cup

Composition

Sterilization

Cupping Cup 5pcs

E. O. GAS

| Division | Inner Diameter x Height(mm) |  |
|----------|-----------------------------|--|
| No.1     | 47 x 65                     |  |
| No.2     | 41 x 65                     |  |
| No.3     | 35 x 65                     |  |
| No.4     | 28 x 65                     |  |
| No.5     | 22 x 65                     |  |