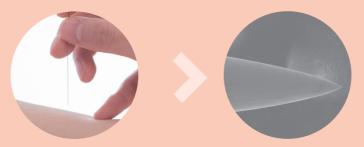

#### Sophisticated Polishing technology minimizing insertion pain

Excellent feeling of insertion and easy to use, with sophisticated unique polishing technology to minimize patient's pain.

You will feel less pain with Dana acupuncture needle than other brands' needles. Dana needles are produced with excellent polishing technology with smooth needle tips developed by Dana Medical's R&D center.

Smooth needle tip and excellent feeling of insertion