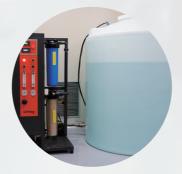

## 100% High quality Korean Raw materials

Best quality raw materials are always the basis of high quality products. Dana Medical utilizes strictly selected highest quality surgical stainless steel made in Korea for Acupuncture needles.

Ultrasonic high-pressure cleaning machine

Ultra-pure water manufacturing facility

E.O GAS Sterilizer