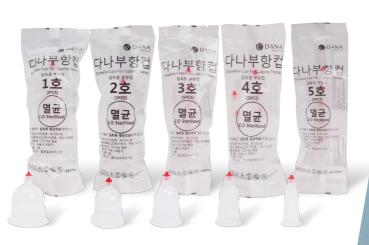

### 일회용 부항컵

#### Disposable Cupping Cup

Composition

Sterilization

Cupping Cup 5pcs

E. O. GAS

| Division | Inner Diameter x Height(mm) |  |
|----------|-----------------------------|--|
| No.1     | 47 x 65                     |  |
| No.2     | 41 x 65                     |  |
| No.3     | 35 x 65                     |  |
| No.4     | 28 x 65                     |  |
| No.5     | 22 x 65                     |  |

No.1

No.2

No.3

No.4

No.5

KORFA TRADITIONAL ACLIPIINCTURE NEEDLE

KORFA TRADITIONAL ACUPUNCTURE NEFDLE

www.okdana.com