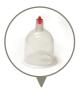

### 일회용 부항컵

#### Disposable Cupping Cup

Composition

Sterilization

Cupping Cup 5pcs

E. O. GAS

| Division | Inner Diameter x Height(mm) |  |
|----------|-----------------------------|--|
| No.1     | 47 x 65                     |  |
| No.2     | 41 x 65                     |  |
| No.3     | 35 x 65                     |  |
| No.4     | 28 x 65                     |  |
| No.5     | 22 x 65                     |  |