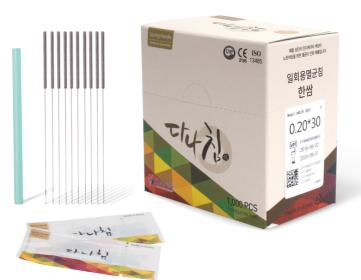

## **Products**

제품소개

We greatly care about your health!

Acupuncture needle

Composition

Sterilization

10 needles + 1 Guide tube / 1,000PCS

Gamma-Ray

Applying different pouch colors on the package for diameter classification