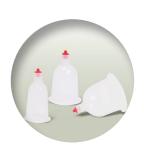

### 일회용 부항컵

#### Disposable Cupping Cup

Composition

Sterilization

Cupping Cup 5pcs

E. O. GAS

| Division | Inner Diameter x Height(mm) |  |
|----------|-----------------------------|--|
| No.1     | 47 x 65                     |  |
| No.2     | 41 x 65                     |  |
| No.3     | 35 x 65                     |  |
| No.4     | 28 x 65                     |  |
| No.5     | 22 x 65                     |  |