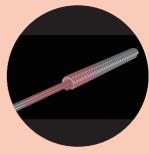

### Realization of high bond strength

Bond strength between 0.9 and 1.5 kgf / Disposal less than 0.5 kgf

Dana Medical constantly develops even higher bond strength between needle handle and the body preventing any separation of the needle as itself by their unique technology.