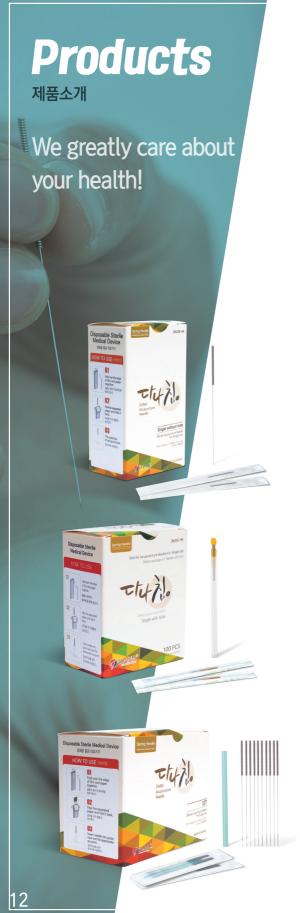

## **Products**

제품소개

We greatly care about your health!

Acupuncture needle

Composition

Sterilization

10 needles + 1 Guide tube / 1,000PCS

Gamma-Ray

| D          | iameter(mm |    | L  | <b>ength</b> (mr | n) |    |
|------------|------------|----|----|------------------|----|----|
| $\bigcirc$ | 0.16       | 15 | 30 |                  |    |    |
| $\circ$    | 0.18       | 15 | 30 |                  |    |    |
|            | 0.20       | 15 | 30 | 40               | 50 |    |
| $\circ$    | 0.22       | 15 | 30 | 40               | 50 | 60 |
|            | 0.25       | 15 | 30 | 40               | 50 | 60 |
|            | 0.30       | 15 | 30 | 40               | 50 | 60 |
| $\bigcirc$ | 0.35       |    | 30 | 40               | 50 | 60 |
| $\circ$    | 0.40       |    | 30 | 40               | 50 | 60 |
| $\bigcirc$ | 0.50       |    |    | 40               | 50 | 60 |

Applying different pouch colors on the package for diameter classification