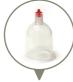

### 일회용 부항컵

#### Disposable Cupping Cup

Composition

Sterilization

Cupping Cup 5pcs

E. O. GAS

| Division | Inner Diameter x Height(mm) |  |
|----------|-----------------------------|--|
| No.1     | 47 x 65                     |  |
| No.2     | 41 x 65                     |  |
| No.3     | 35 x 65                     |  |
| No.4     | 28 x 65                     |  |
| No.5     | 22 x 65                     |  |