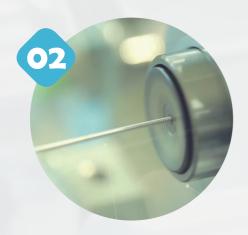

#### Sophisticated Polishing technology minimizing insertion pain

Excellent feeling of insertion and easy to use, with sophisticated unique polishing technology to minimize patient's pain.

You will feel less pain with Dana acupuncture needle than other brands' needles. Dana needles are produced with excellent polishing technology with smooth needle tips developed by Dana Medical's R&D center.

Smooth needle tip and excellent feeling of insertion