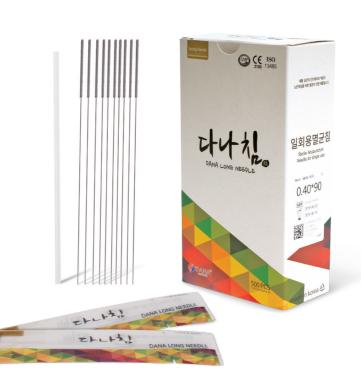

## **Products**

제품소개

We greatly care about your health!

Long Acupuncture needle

Composition

Sterilization

10 needles + 1 Guide tube / 500PCS

Gamma-Ray

| C | Diameter(mm) |    | L  | ength(mr | n)  |     |
|---|--------------|----|----|----------|-----|-----|
|   | 0.25         | 75 | 90 | 105      |     |     |
|   | 0.30         | 75 | 90 | 105      | 120 |     |
|   | 0.35         | 75 | 90 | 105      | 120 |     |
|   | 0.40         | 75 | 90 | 105      | 120 |     |
|   | 0.50         | 75 | 90 | 105      | 120 | 135 |