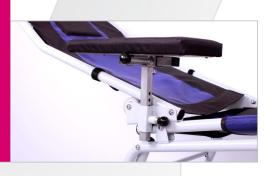

by a gas tube.

■ Donor slip: Easy to clean and desinfect.

> The material has a net structure and is comfortable

for the donor.

■ Head rest: The upholstery of the lounge is

integrated in the unit.

■ Arm rest: The armrest is adjustable on

both sides.

Adjustable armrest

**Shock position** 

Gas pressure supported

**Lmb Technologie GmbH** 

Möslstr. 17 D-85445 Schwaig

Tel: +49-8122-88096-0 Fax: +49 - 8122 - 880 96 - 60

www.lmb.de info@lmb.de