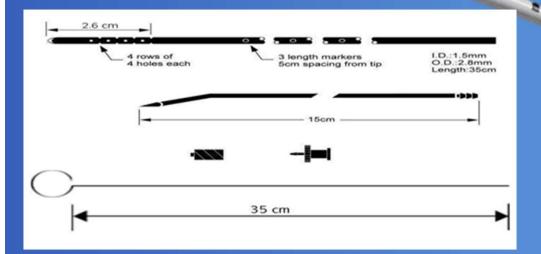

### Ventricular Catheter 06118,

06118, 06118S

Barium impregnated silicone catheter.

Kink and compression resistant.

Stainless steel stylet allows catheter to be directed during catheter placement.

The catheter is fabricated from silicone elastomer tubing impregnated with barium to provide radiopacity.

- Barium impregnation allows for visualization of the catheter on x-ray.
- non-ferrous design won't interfere with CT scans or MRI.

#### **Included with product**

1 ea. Ventricular Catheter

Barium Impregnated

I.D.: 1.5mm / 2.1mm

O.D.: 2.8mm / 3.5mm

Length: 35cm

1 ea. Luer Lock Cap

1 ea. Female Luer Adapter

1 ea. Stainless Steel Stylet(35cm)

1 ea. Trocar(15cm)