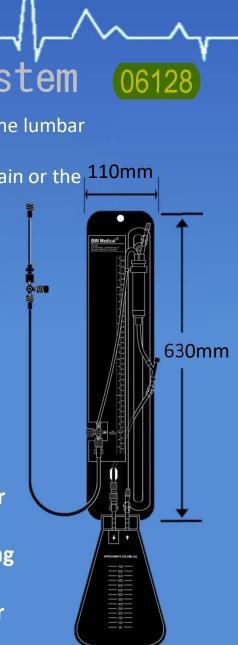

### External Drainage Monitoring System

Draining cerebrospinal fluid(CSF) from the lateral ventricles of the brain or the lumbar subarachnoid space.

Monitoring (CSF) pressure and flow rate from the lateral ventricles of the brain or the lumbar subarachnoid space.

Reduce intracranial pressure(ICP)

#### **Features**

- 1. Hydrophobic filter prevents passage of bacteria and eliminates negative pressure artifacts.
- 2. Two convenient injection sites allow sampling and intraventricular medication.
- 3. Sliding chamber allows accurate flow monitoring
- 4. Locking bracket is incorporated in the chamber for quick, accurate pressure head setting.
- 5. Large capacity drainage bag (700ml) may be disconnected for replacement or emptied for re-use.
- 6. Pressure monitoring can be performed at either the mounting panel or patient line port.
- 7. System panel is adjustable by using either the locking cord or mounting bracket.