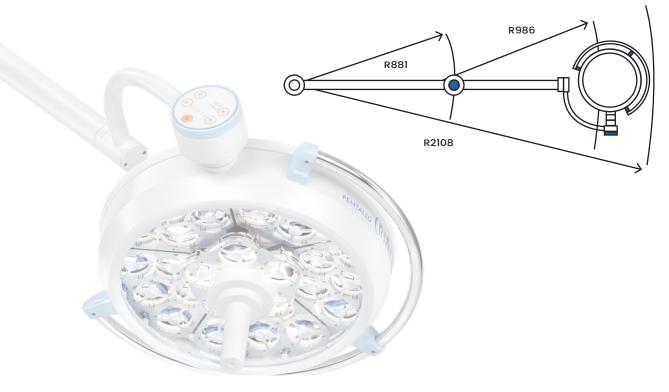

E-Series is a highly innovative and superior performance line of scialytic lamps and is a natural evolution of the acclaimed PENTALED series.

**PENTALED30E** is especially recommended for operating theatres where the surgeon needs a small lamp to avoid interference with other overhead equipment. Excellent for oral and maxillofacial surgery and aesthetic plastic surgery.

It has 30 elliptical reflectors split into 6 modules, each containing 5 LEDs, providing 160,000 Lux.

The E-View system lets the surgeon adjust the extent of the lit field to get the right type of light for each surgical procedure.

**LIGHT ALWAYS ON FOCUS** "E-View" is an innovative lens that lets the surgeon expand/narrow the illuminated operating field electronically, without altering the intensity of the light at the centre of the field (Ec). Adjustment of the luminous field is one of the priority requirements of a surgeon's lamp.

#### **E-VIEW**

The E-View system lets the surgeon adjust the extent of the lit field to get the right type of light for each surgical procedure.