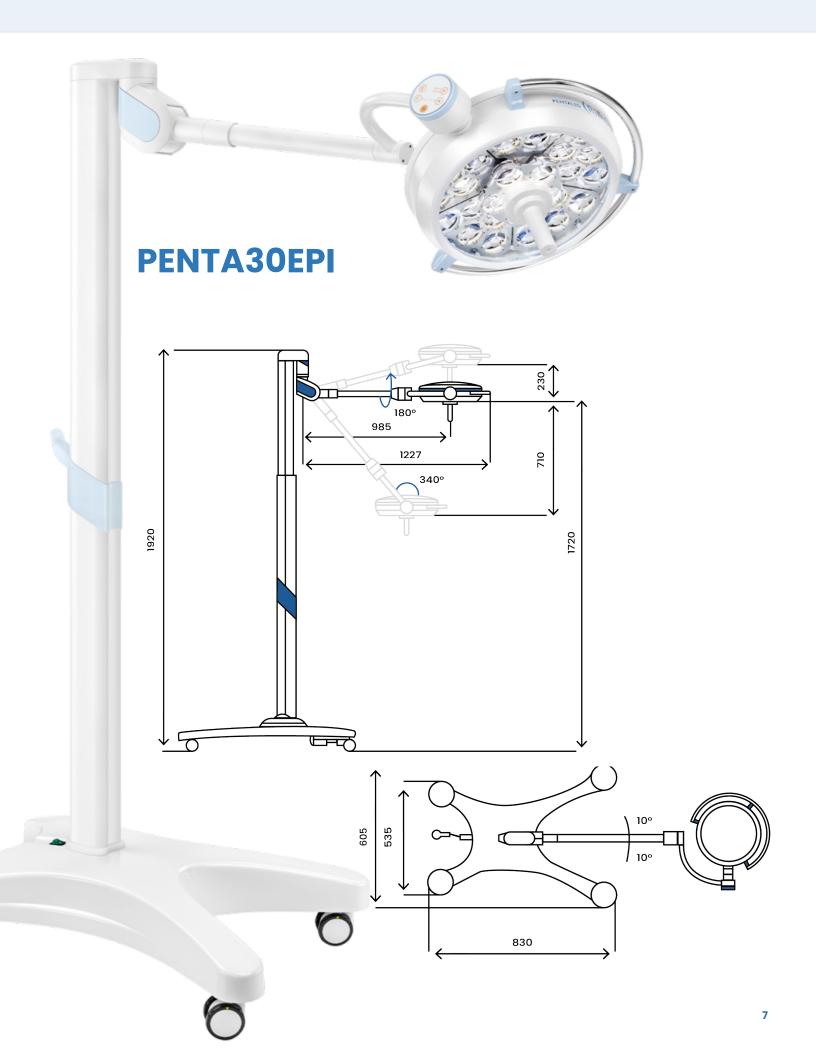

## **VERSIONS AVAILABLE:**

-CEILING SINGLE Pentaled 30E ceiling

(code **PENTA30ESO**)

-CEILING DOUBLE Pentaled 30E+30E

(code **PENTA30E+30E**)

-WALL MOUNTED Pentaled 30E wall

(code PENTA30EPA)

-MOBILE Pentaled 30E mobile

(code PENTA30EPI)