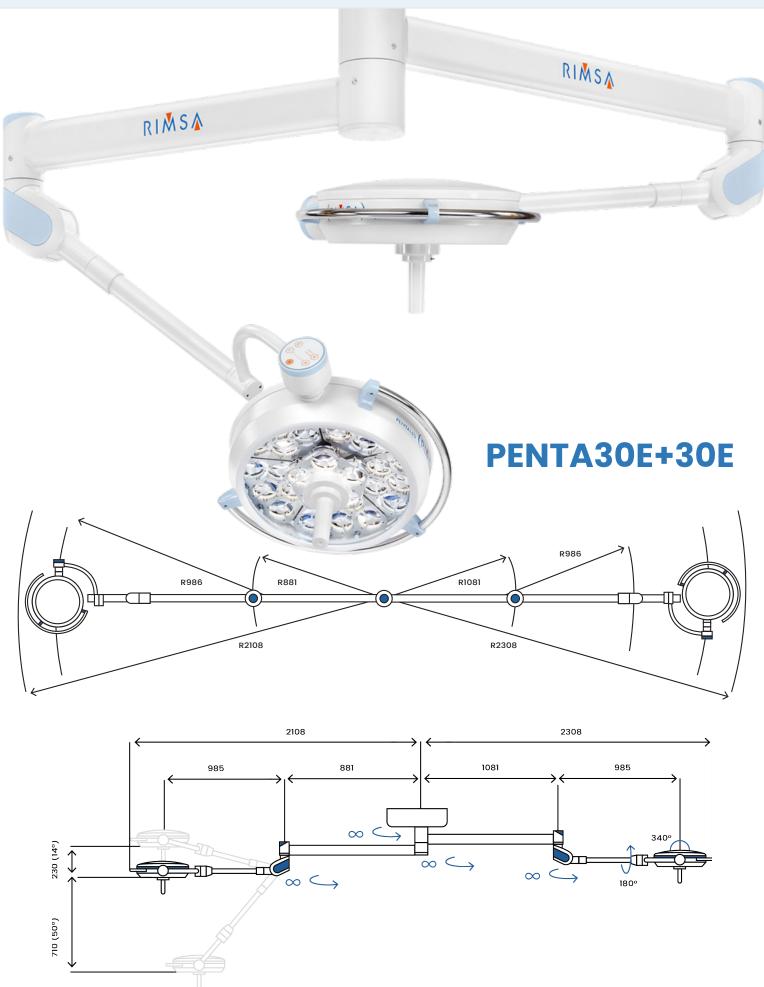

## **VERSIONS AVAILABLE:**

-CEILING SINGLE Pentaled 30E ceiling

(code **PENTA30ESO**)

-CEILING DOUBLE Pentaled 30E+30E

(code **PENTA30E+30E**)

-WALL MOUNTED Pentaled 30E wall

(code PENTA30EPA)

-MOBILE Pentaled 30E mobile