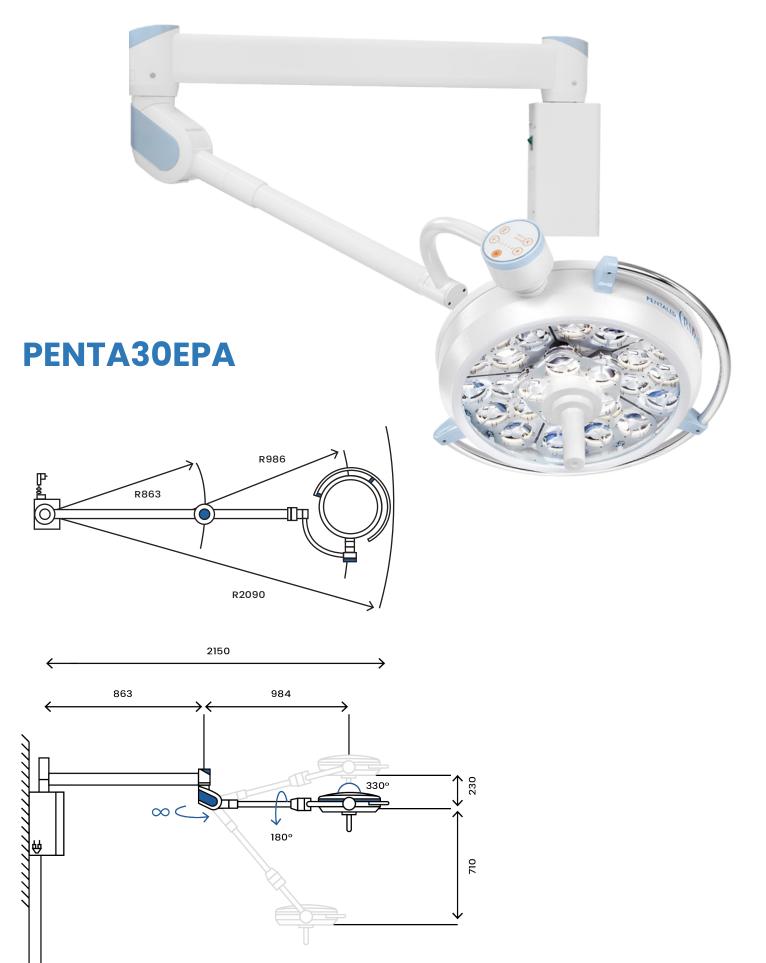

## **VERSIONS AVAILABLE:**

-CEILING SINGLE Pentaled 30E ceiling

(code **PENTA30ESO**)

-CEILING DOUBLE Pentaled 30E+30E

(code **PENTA30E+30E**)

-WALL MOUNTED Pentaled 30E wall

(code PENTA30EPA)

-MOBILE Pentaled 30E mobile