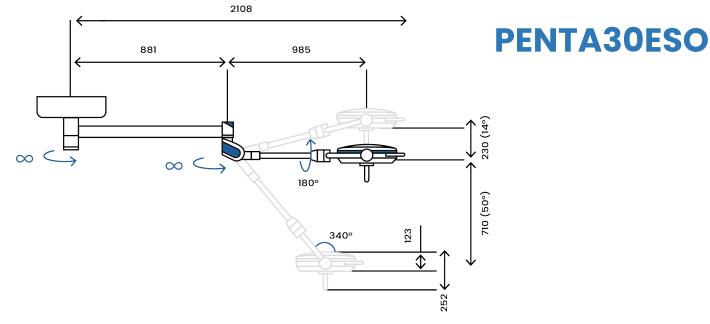

## **VERSIONS AVAILABLE:**

-CEILING SINGLE Pentaled 30E ceiling

(code **PENTA30ESO**)

-CEILING DOUBLE Pentaled 30E+30E

(code **PENTA30E+30E**)

-WALL MOUNTED Pentaled 30E wall

(code PENTA30EPA)

-MOBILE Pentaled 30E mobile