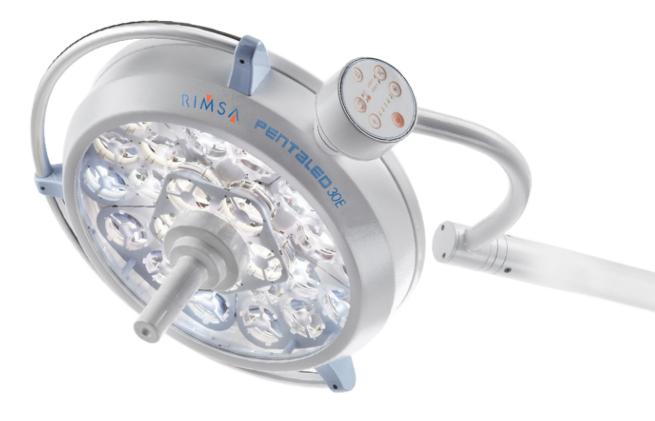

#### LAMP MODEL PENTALED 30E

Cutting-edge solutions designed by our engineers combine revolutionary new technology with consolidated concepts, such as "WHITE LIGHT" and "INDIRECT LIGHT", as used in the RIMSA Pentaled series.

E-Series is a highly innovative and superior performance line of scialytic lamps and is a natural evolution of the acclaimed PENTALED series.

**PENTALED30E** is especially recommended for operating theatres where the surgeon needs a small lamp to avoid interference with other overhead equipment. Excellent for oral and maxillofacial surgery and aesthetic plastic surgery.

It has 30 elliptical reflectors split into 6 modules, each containing 5 LEDs, providing 160,000 Lux.

The E-View system lets the surgeon adjust the extent of the lit field to get the right type of light for each surgical procedure.

**INDIRECT LIGHT** The indirect light provided by all Pentaled lamps guarantees cold light, depth and no stress or dazzling for the surgeon. This is due to especially calculated parabolic dishes that reflect the entire spectrum of light emitted by each LED lamp in a punctiform manner, without dispersion.

**LIGHT ALWAYS ON FOCUS** "E-View" is an innovative lens that lets the surgeon expand/narrow the illuminated operating field electronically, without altering the intensity of the light at the centre of the field (Ec). Adjustment of the luminous field is one of the priority requirements of a surgeon's lamp.