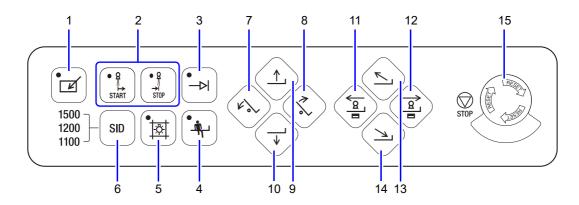

## 2.2.2 X-ray Diagnostic Table Front Control Panel

| No. | Form                                                                                                                                                                                                                                                                                                                                                                                                                                                                                                                                                                                                                                                                                                                                                                                                                                                                                                                                                                                                                                                                                                                                                                                                                                                                                                                                                                                                                                                                                                                                                                                                                                                                                                                                                                                                                                                                                                                                                                                                                                                                                                                     | Name                          | Function                                                                                                                                                                       |
|-----|--------------------------------------------------------------------------------------------------------------------------------------------------------------------------------------------------------------------------------------------------------------------------------------------------------------------------------------------------------------------------------------------------------------------------------------------------------------------------------------------------------------------------------------------------------------------------------------------------------------------------------------------------------------------------------------------------------------------------------------------------------------------------------------------------------------------------------------------------------------------------------------------------------------------------------------------------------------------------------------------------------------------------------------------------------------------------------------------------------------------------------------------------------------------------------------------------------------------------------------------------------------------------------------------------------------------------------------------------------------------------------------------------------------------------------------------------------------------------------------------------------------------------------------------------------------------------------------------------------------------------------------------------------------------------------------------------------------------------------------------------------------------------------------------------------------------------------------------------------------------------------------------------------------------------------------------------------------------------------------------------------------------------------------------------------------------------------------------------------------------------|-------------------------------|--------------------------------------------------------------------------------------------------------------------------------------------------------------------------------|
| 1   |                                                                                                                                                                                                                                                                                                                                                                                                                                                                                                                                                                                                                                                                                                                                                                                                                                                                                                                                                                                                                                                                                                                                                                                                                                                                                                                                                                                                                                                                                                                                                                                                                                                                                                                                                                                                                                                                                                                                                                                                                                                                                                                          | Operational button            | When this button is lit, the X-ray diagnostic table can be operated via the front control panel.  Reference P.4-53                                                             |
| 2   | ● Q                                                                                                                                                                                                                                                                                                                                                                                                                                                                                                                                                                                                                                                                                                                                                                                                                                                                                                                                                                                                                                                                                                                                                                                                                                                                                                                                                                                                                                                                                                                                                                                                                                                                                                                                                                                                                                                                                                                                                                                                                                                                                                                      | Start point button (optional) | Sets the start and stop points in the SLOT radiography (Option).  Reference P.4-163                                                                                            |
|     | ● Q<br>→I<br>STOP                                                                                                                                                                                                                                                                                                                                                                                                                                                                                                                                                                                                                                                                                                                                                                                                                                                                                                                                                                                                                                                                                                                                                                                                                                                                                                                                                                                                                                                                                                                                                                                                                                                                                                                                                                                                                                                                                                                                                                                                                                                                                                        | Stop point button (optional)  |                                                                                                                                                                                |
| 3   | <ul><li>→</li><li>→</li><li>&gt;</li><li>→</li><li>&gt;</li><li></li><li></li><li></li><li></li><li></li><li></li><li></li><li></li><li></li><li></li><li></li><li></li><li></li><li></li><li></li><li></li><li></li><li></li><li></li><li></li><li></li><li></li><li></li><li></li><li></li><li></li><li></li><li></li><li></li><li></li><li></li><li></li><li></li><li></li><li></li><li></li><li></li><li></li><li></li><li></li><li></li><li></li><li></li><li></li><li></li><li></li><li></li><li></li><li></li><li></li><li></li><li></li><li></li><li></li><li></li><li></li><li></li><li></li><li></li><li></li><li></li><li></li><li></li><li></li><li></li><li></li><li></li><li></li><li></li><li></li><li></li><li></li><li></li><li></li><li></li><li></li><li></li><li></li><li></li><li></li><li></li><li></li><li></li><li></li><li></li><li></li><li></li><li></li><li></li><li></li><li></li><li></li><li></li><li></li><li></li><li></li><li></li><li></li><li></li><li></li><li></li><li></li><li></li><li></li><li></li><li></li><li></li><li></li><li></li><li></li><li></li><li></li><li></li><li></li><li></li><li></li><li></li><li></li><li></li><li></li><li></li><li></li><li></li><li></li><li></li><li></li><li></li><li></li><li></li><li></li><li></li><li></li><li></li><li></li><li></li><li></li><li></li><li></li><li></li><li></li><li></li><li></li><li></li><li></li><li></li><li></li><li></li><li></li><li></li><li></li><li></li><li></li><li></li><li></li><li></li><li></li><li></li><li></li><li></li><li></li><li></li><li></li><li></li><li></li><li></li><li></li><li></li><li></li><li></li><li></li><li></li><li></li><li></li><li></li><li></li><li></li><li></li><li></li><li></li><li></li><li></li><li></li><li></li><li></li><li></li><li></li><li></li><li></li><li></li><li></li><li></li><li></li><li></li><li></li><li></li><li></li><li></li><li></li><li></li><li></li><li></li><li></li><li></li><li></li><li></li><li></li><li></li><li></li><li></li><li></li><li></li><li></li><li></li><li></li><li></li><li></li><li></li><li></li><li>&lt;</li></ul> | Set button*1                  | Used with the position memory function.  Reference P.4-66  Moves the X-ray tube and FPD to the radiography start point in the SLOT radiography (option).  Reference P.4-163    |
| 4   |                                                                                                                                                                                                                                                                                                                                                                                                                                                                                                                                                                                                                                                                                                                                                                                                                                                                                                                                                                                                                                                                                                                                                                                                                                                                                                                                                                                                                                                                                                                                                                                                                                                                                                                                                                                                                                                                                                                                                                                                                                                                                                                          | Tabletop return button        | The tabletop returns to the horizontal position and to the height set when it was installed.  Reference P.4-66                                                                 |
| 5   |                                                                                                                                                                                                                                                                                                                                                                                                                                                                                                                                                                                                                                                                                                                                                                                                                                                                                                                                                                                                                                                                                                                                                                                                                                                                                                                                                                                                                                                                                                                                                                                                                                                                                                                                                                                                                                                                                                                                                                                                                                                                                                                          | Collimator lamp button        | The collimator irradiation field lamp comes on for 30 seconds. If you press this button while the irradiation field lamp is on, the lamp will be turned off.  Reference P.4-81 |
| 6   | SID                                                                                                                                                                                                                                                                                                                                                                                                                                                                                                                                                                                                                                                                                                                                                                                                                                                                                                                                                                                                                                                                                                                                                                                                                                                                                                                                                                                                                                                                                                                                                                                                                                                                                                                                                                                                                                                                                                                                                                                                                                                                                                                      | SID switchover button         | Sets the distance of the FPD input surface from the focal spot of the X-ray tube unit.  * For the system with the SID 1.8MT, the option is different.  Reference P.4-65        |
| 7   | (V)                                                                                                                                                                                                                                                                                                                                                                                                                                                                                                                                                                                                                                                                                                                                                                                                                                                                                                                                                                                                                                                                                                                                                                                                                                                                                                                                                                                                                                                                                                                                                                                                                                                                                                                                                                                                                                                                                                                                                                                                                                                                                                                      | Reverse tilt button*1         | The tabletop tilts in the opposite direction.  Reference P.4-54                                                                                                                |
| 8   | ?                                                                                                                                                                                                                                                                                                                                                                                                                                                                                                                                                                                                                                                                                                                                                                                                                                                                                                                                                                                                                                                                                                                                                                                                                                                                                                                                                                                                                                                                                                                                                                                                                                                                                                                                                                                                                                                                                                                                                                                                                                                                                                                        | Tilt button*1                 | The tabletop tilts in a vertical direction.  Reference P.4-54                                                                                                                  |
| 9   | 1                                                                                                                                                                                                                                                                                                                                                                                                                                                                                                                                                                                                                                                                                                                                                                                                                                                                                                                                                                                                                                                                                                                                                                                                                                                                                                                                                                                                                                                                                                                                                                                                                                                                                                                                                                                                                                                                                                                                                                                                                                                                                                                        | Raise tabletop button*1       | Raises the tabletop.  Reference P.4-60                                                                                                                                         |