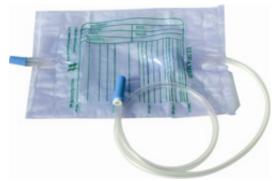

### 2- Urine Collection Bag

# a. Adult Urine Collection Bag Code No.: 3003

### **Description:**

- The Urine Bag is used to collect urine from a patient. It is connected to Foley's and Nelaton Catheters.
- With bottom outlet and top inlet.
- For short and long term urine collection.
- Holes at the top for hanging the bag.
- Capacity 2000 ml.

#### **Features:**

- Soft and kink resistant PVC tubing.
- With non- return valve.
- Bag graduated in ml.
- Conical inlet connector with Cap.
- Tube length 95 cm.
- Available sterile or non sterile.