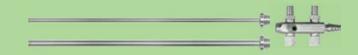

## Interchangeable Tubing Set

|                                                                  |                                                       |          | ltem no.   |
|------------------------------------------------------------------|-------------------------------------------------------|----------|------------|
| Modular suction-irrigation handle incl. Ø 5 mm and Ø 10 mm tubes |                                                       |          | 11-1236COM |
| includes                                                         | Standard tube, Ø 5 mm, 330 mm                         |          |            |
| and                                                              | Standard tube, Ø 10 mm, 330 mm                        |          |            |
| and                                                              | Modular handle for 3/5/10 mm suction-irrigation tubes | (1-1236) |            |