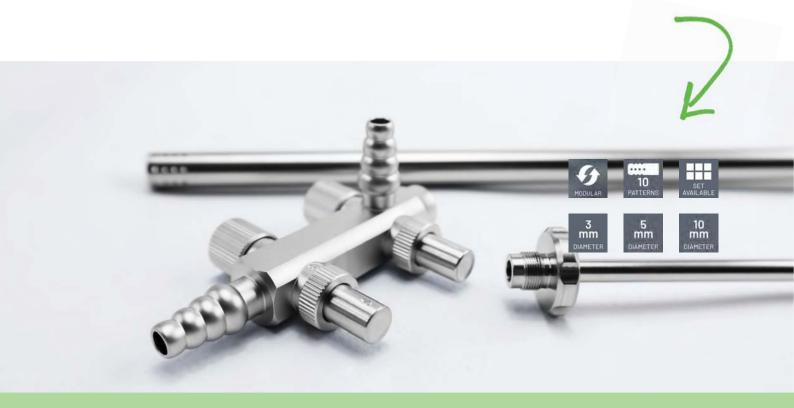

## Interchangeable Suction/Irrigation

## Key Features

- Available as pre-configurated set
- Flexibly expandable due to **wide range** of different tubes patterns
- Easy assembly and disassembly
- Available in Ø 3 mm, Ø 5 mm and Ø 10 mm suction tubing
- Bariatric lengths on request

## Interchangeable Tubing Set

|                                                                  |                                                       |          | ltem no.   |
|------------------------------------------------------------------|-------------------------------------------------------|----------|------------|
| Modular suction-irrigation handle incl. Ø 5 mm and Ø 10 mm tubes |                                                       |          | 11-1236COM |
| includes                                                         | Standard tube, Ø 5 mm, 330 mm                         |          |            |
| and                                                              | Standard tube, Ø 10 mm, 330 mm                        |          |            |
| and                                                              | Modular handle for 3/5/10 mm suction-irrigation tubes | (1-1236) |            |