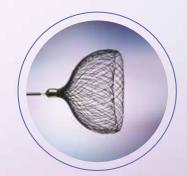

## TARGET TREATMENT

Equatorial Plane Defines the Largest Measured Aneurysm Diameter

- The Contour device is a Nitinol micro-braided mesh implant containing a platinum core wire for visualization
- The device is available in a range of four sizes allowing for the treatment of small to medium aneurysms
- Contour is compatible with an 0.021 & 0.027 microcatheter