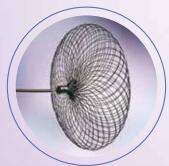

## TARGET TREATMENT

Equatorial Plane Defines the Largest Measured Aneurysm Diameter

- The Contour device is a Nitinol micro-braided mesh implant containing a platinum core wire for visualization
- The device is available in a range of four sizes allowing for the treatment of small to medium aneurysms
- Contour is compatible with an 0.021 & 0.027 microcatheter