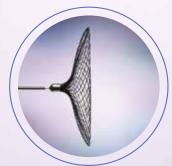

## TARGET TREATMENT

Equatorial Plane Defines the Largest Measured Aneurysm Diameter

- The Contour device is a Nitinol micro-braided mesh implant containing a platinum core wire for visualization
- The device is available in a range of four sizes allowing for the treatment of small to medium aneurysms
- Contour is compatible with an 0.021 & 0.027 microcatheter