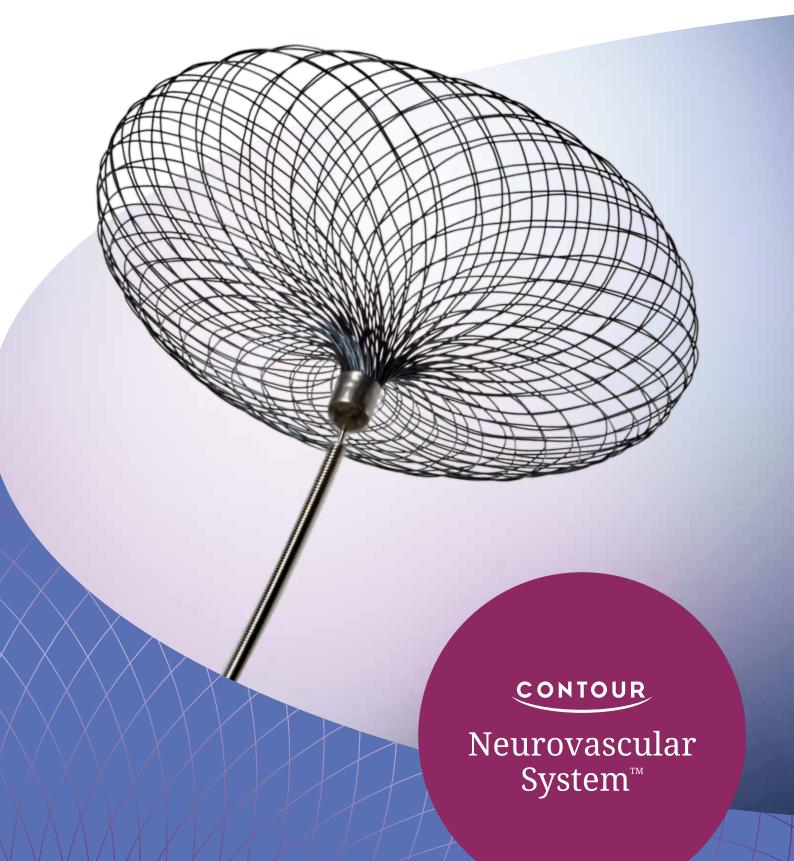

www.cerusendo.com

Neurovascular System<sup>™</sup>

Designed specifically for the embolization of intracranial aneurysms focusing on treatment at the neck

## TARGET TREATMENT

Equatorial Plane Defines the Largest Measured Aneurysm Diameter

- The Contour device is a Nitinol micro-braided mesh implant containing a platinum core wire for visualization
- The device is available in a range of four sizes allowing for the treatment of small to medium aneurysms
- Contour is compatible with an 0.021 & 0.027 microcatheter