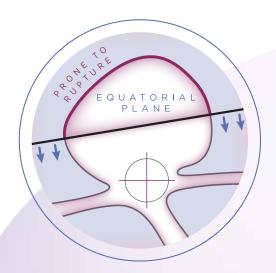

## TARGET TREATMENT

Equatorial Plane Defines the Largest Measured Aneurysm Diameter

- The Contour device is a Nitinol micro-braided mesh implant containing a platinum core wire for visualization
- The device is available in a range of four sizes allowing for the treatment of small to medium aneurysms
- Contour is compatible with an 0.021 & 0.027 microcatheter