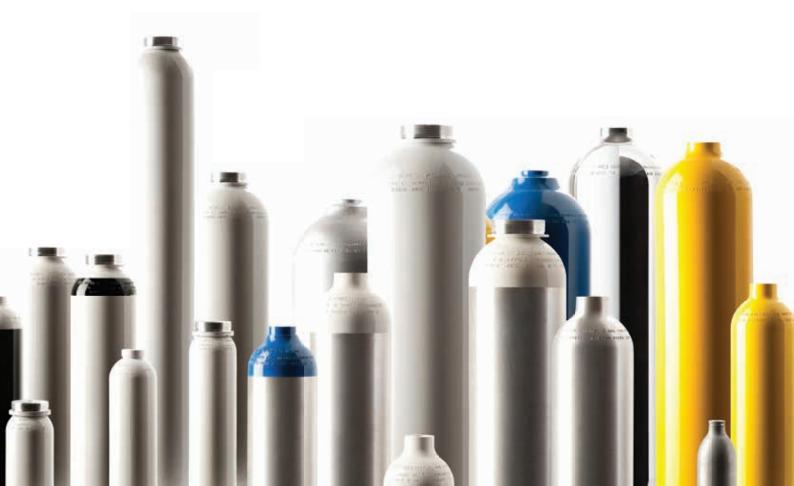

# **Medical** CYLINDERS

Medical gas cylinders are all manufactured according to EN 1975:2000 or ISO 7866:2012 design standards and 2010/35/EU (TPED) directive.

Aluminium alloy high pressure medical gas cylinders manufactured by MES range from 1 It to 10 It and are tested at 300 bar pressure.

The aluminium alloy medical gas cylinders offer noteworthy advantages such as being lightweight, corrosion-resistant and non-magnetic.

For medical cylinders range; in addition to 6061-T6 alloy, Mes also presents 7060 alloy cylinders, which are also tested at 300 bar pressure, while offering 30% weight advantage.

# Specifications AA6061-T6 Aluminium Alloy

|   | Water Capacity (lt) | Diameter (mm) | Length (mm) | Weight (kg) | Working Pressure<br>(bar) | Test Pressure (bar) | Thread | Specification |
|---|---------------------|---------------|-------------|-------------|---------------------------|---------------------|--------|---------------|
|   | 1                   | 102           | 235         | 1,68        | 200                       | 300                 | 17E    | 2010/35/EU    |
| ( | 2                   | 102           | 350         | 1,50        | 100                       | 150                 | 17E    | 2010/35/EU    |
|   | 2                   | 102           | 400         | 2,60        | 200                       | 300                 | 17E    | 2010/35/EU    |
|   | 3                   | 117           | 460         | 4,00        | 200                       | 300                 | 25E    | 2010/35/EU    |
|   | 4                   | 111           | 635         | 4,67        | 200                       | 300                 | 25E    | 2010/35/EU    |
| ( | 5                   | 140           | 530         | 6,70        | 200                       | 300                 | 25E    | 2010/35/EU    |
|   | 10                  | 140           | 965         | 11,65       | 200                       | 300                 | 25E    | 2010/35/EU    |
|   | 10                  | 176           | 655         | 13,25       | 200                       | 300                 | 25E    | 2010/35/EU    |

### AA7060 Aluminium Alloy

| Water Capacity (lt) | Diameter (mm) | Length (mm) | Weight (kg) | Working Pressure<br>(bar) | Test Pressure (bar) | Thread | Specification |
|---------------------|---------------|-------------|-------------|---------------------------|---------------------|--------|---------------|
| 2                   | 102           | 360         | 1,85        | 200                       | 300                 | 17E    | 2010/35/EU    |
| 5                   | 140           | 473         | 4,59        | 200                       | 300                 | 25E    | 2010/35/EU    |