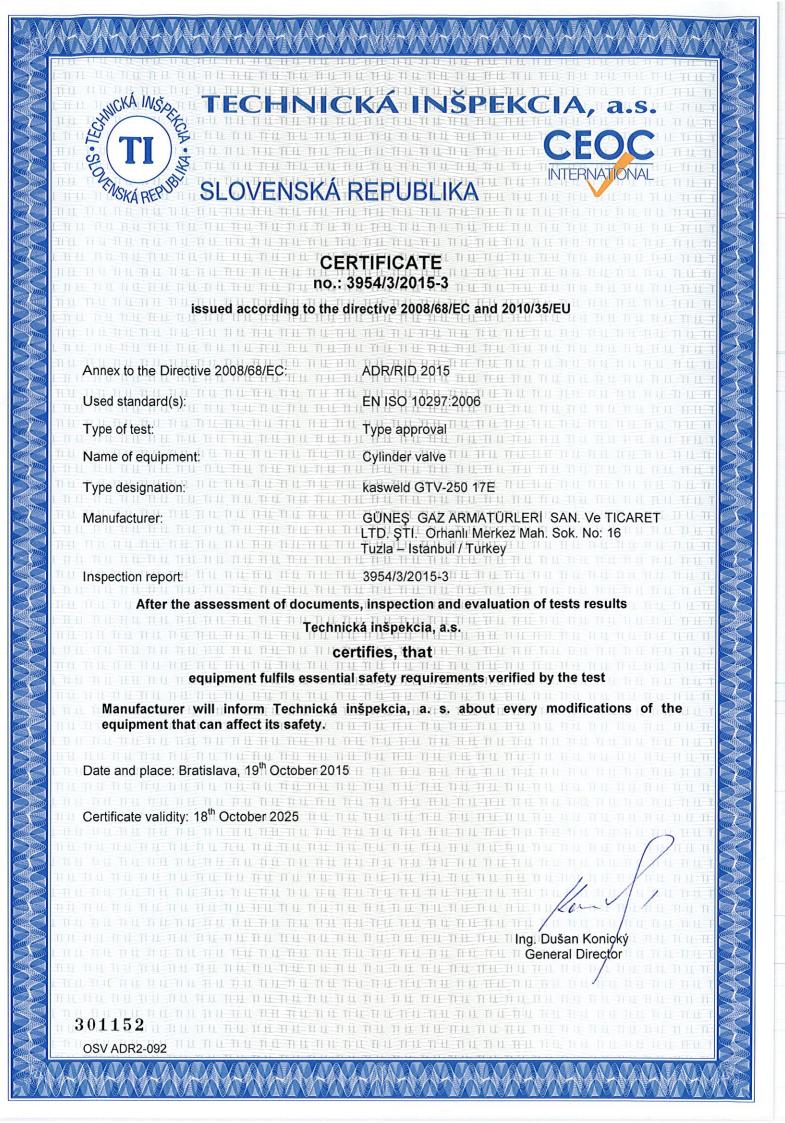

# **Medical** CYLINDERS

Medical gas cylinders are all manufactured according to EN 1975:2000 or ISO 7866:2012 design standards and 2010/35/EU (TPED) directive.

Aluminium alloy high pressure medical gas cylinders manufactured by MES range from 1 It to 10 It and are tested at 300 bar pressure.

The aluminium alloy medical gas cylinders offer noteworthy advantages such as being lightweight, corrosion-resistant and non-magnetic.

For medical cylinders range; in addition to 6061-T6 alloy, Mes also presents 7060 alloy cylinders, which are also tested at 300 bar pressure, while offering 30% weight advantage.