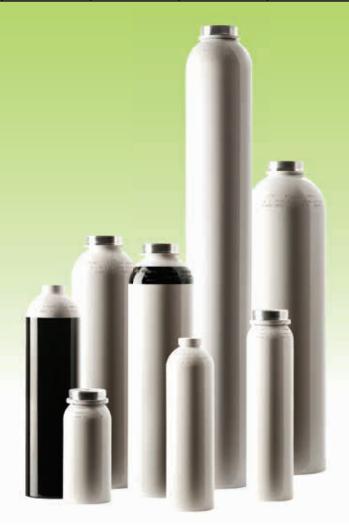

# **Medical** CYLINDERS

Medical gas cylinders are all manufactured according to EN 1975:2000 or ISO 7866:2012 design standards and 2010/35/EU (TPED) directive.

Aluminium alloy high pressure medical gas cylinders manufactured by MES range from 1 It to 10 It and are tested at 300 bar pressure.

The aluminium alloy medical gas cylinders offer noteworthy advantages such as being lightweight, corrosion-resistant and non-magnetic.

For medical cylinders range; in addition to 6061-T6 alloy, Mes also presents 7060 alloy cylinders, which are also tested at 300 bar pressure, while offering 30% weight advantage.

# Specifications AA6061-T6 Aluminium Alloy

|   | Water Capacity (lt) | Diameter (mm) | Length (mm) | Weight (kg) | Working Pressure<br>(bar) | Test Pressure (bar) | Thread | Specification |
|---|---------------------|---------------|-------------|-------------|---------------------------|---------------------|--------|---------------|
|   | 1                   | 102           | 235         | 1,68        | 200                       | 300                 | 17E    | 2010/35/EU    |
| ( | 2                   | 102           | 350         | 1,50        | 100                       | 150                 | 17E    | 2010/35/EU    |
|   | 2                   | 102           | 400         | 2,60        | 200                       | 300                 | 17E    | 2010/35/EU    |
|   | 3                   | 117           | 460         | 4,00        | 200                       | 300                 | 25E    | 2010/35/EU    |
|   | 4                   | 111           | 635         | 4,67        | 200                       | 300                 | 25E    | 2010/35/EU    |
| ( | 5                   | 140           | 530         | 6,70        | 200                       | 300                 | 25E    | 2010/35/EU    |
|   | 10                  | 140           | 965         | 11,65       | 200                       | 300                 | 25E    | 2010/35/EU    |
|   | 10                  | 176           | 655         | 13,25       | 200                       | 300                 | 25E    | 2010/35/EU    |

### AA7060 Aluminium Alloy

| Water Capacity (lt) | Diameter (mm) | Length (mm) | Weight (kg) | Working Pressure<br>(bar) | Test Pressure (bar) | Thread | Specification |
|---------------------|---------------|-------------|-------------|---------------------------|---------------------|--------|---------------|
| 2                   | 102           | 360         | 1,85        | 200                       | 300                 | 17E    | 2010/35/EU    |
| 5                   | 140           | 473         | 4,59        | 200                       | 300                 | 25E    | 2010/35/EU    |