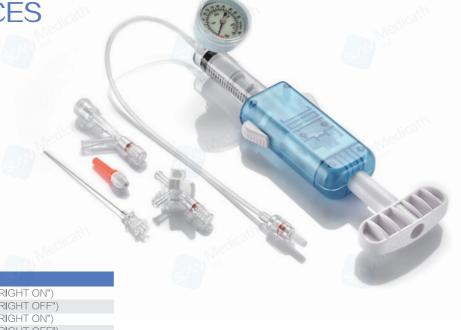

#### Features

- Accurate reading, reliable inflation and deflation.
- Modified humanized design handle facilitates doctor's operation.
- Locking design enables one handed operation in deflation.

| 42.04.30000 20 Balloon inflation device, Stopcock("R | "RIGHT ON")  |
|------------------------------------------------------|--------------|
| 42.04.30001 20 Balloon inflation device, Stopcock("R | "RIGHT OFF") |
| 42.04.30002 30 Balloon inflation device, Stopcock("R | "RIGHT ON")  |
| 42.04.30003 30 Balloon inflation device, Stopcock("R | "RIGHT OFF") |

| Product No. | Volume (ml) | Contents                                                                                                                                                                                                                                                                                                                                                                                                                                                                                                                                                                                                                                                                                                                                                                                                                                                                                                                                                                                                                                                                                                                                                                                                                                                                                                                                                                                                                                                                                                                                                                                                                                                                                                                                                                                                                                                                                                                                                                                                                                                                                                                       |
|-------------|-------------|--------------------------------------------------------------------------------------------------------------------------------------------------------------------------------------------------------------------------------------------------------------------------------------------------------------------------------------------------------------------------------------------------------------------------------------------------------------------------------------------------------------------------------------------------------------------------------------------------------------------------------------------------------------------------------------------------------------------------------------------------------------------------------------------------------------------------------------------------------------------------------------------------------------------------------------------------------------------------------------------------------------------------------------------------------------------------------------------------------------------------------------------------------------------------------------------------------------------------------------------------------------------------------------------------------------------------------------------------------------------------------------------------------------------------------------------------------------------------------------------------------------------------------------------------------------------------------------------------------------------------------------------------------------------------------------------------------------------------------------------------------------------------------------------------------------------------------------------------------------------------------------------------------------------------------------------------------------------------------------------------------------------------------------------------------------------------------------------------------------------------------|
| 42.04.40000 | 20          | Balloon inflation device, Stopcock("RIGHT ON")+ Hemostasis valve set (Twist)                                                                                                                                                                                                                                                                                                                                                                                                                                                                                                                                                                                                                                                                                                                                                                                                                                                                                                                                                                                                                                                                                                                                                                                                                                                                                                                                                                                                                                                                                                                                                                                                                                                                                                                                                                                                                                                                                                                                                                                                                                                   |
| 42.04.40001 | 20          | Balloon inflation device, Stopcock("RIGHT OFF")+ Hemostasis valve set (Twist)                                                                                                                                                                                                                                                                                                                                                                                                                                                                                                                                                                                                                                                                                                                                                                                                                                                                                                                                                                                                                                                                                                                                                                                                                                                                                                                                                                                                                                                                                                                                                                                                                                                                                                                                                                                                                                                                                                                                                                                                                                                  |
| 42.04.40002 | 30          | Balloon inflation device, Stopcock("RIGHT ON")+ Hemostasis valve set (Twist)                                                                                                                                                                                                                                                                                                                                                                                                                                                                                                                                                                                                                                                                                                                                                                                                                                                                                                                                                                                                                                                                                                                                                                                                                                                                                                                                                                                                                                                                                                                                                                                                                                                                                                                                                                                                                                                                                                                                                                                                                                                   |
| 42.04.40003 | 30          | Balloon inflation device, Stopcock("RIGHT OFF")+ Hemostasis valve set (Twist)                                                                                                                                                                                                                                                                                                                                                                                                                                                                                                                                                                                                                                                                                                                                                                                                                                                                                                                                                                                                                                                                                                                                                                                                                                                                                                                                                                                                                                                                                                                                                                                                                                                                                                                                                                                                                                                                                                                                                                                                                                                  |
|             |             |                                                                                                                                                                                                                                                                                                                                                                                                                                                                                                                                                                                                                                                                                                                                                                                                                                                                                                                                                                                                                                                                                                                                                                                                                                                                                                                                                                                                                                                                                                                                                                                                                                                                                                                                                                                                                                                                                                                                                                                                                                                                                                                                |
| 42.04.40012 | 20          | Balloon inflation device, Stopcock("RIGHT ON")+Hemostasis valve set(Push Pull)                                                                                                                                                                                                                                                                                                                                                                                                                                                                                                                                                                                                                                                                                                                                                                                                                                                                                                                                                                                                                                                                                                                                                                                                                                                                                                                                                                                                                                                                                                                                                                                                                                                                                                                                                                                                                                                                                                                                                                                                                                                 |
| 42.04.40013 | 20          | Balloon inflation device, Stopcock("RIGHT OFF")+Hemostasis valve set(Push Pull)                                                                                                                                                                                                                                                                                                                                                                                                                                                                                                                                                                                                                                                                                                                                                                                                                                                                                                                                                                                                                                                                                                                                                                                                                                                                                                                                                                                                                                                                                                                                                                                                                                                                                                                                                                                                                                                                                                                                                                                                                                                |
| 42.04.40014 | 30          | Balloon inflation device, Stopcock("RIGHT ON")+Hemostasis valve set(Push Pull)                                                                                                                                                                                                                                                                                                                                                                                                                                                                                                                                                                                                                                                                                                                                                                                                                                                                                                                                                                                                                                                                                                                                                                                                                                                                                                                                                                                                                                                                                                                                                                                                                                                                                                                                                                                                                                                                                                                                                                                                                                                 |
| 42.04.40015 | 30          | Balloon inflation device, Stopcock("RIGHT OFF")+Hemostasis valve set(Push Pull)                                                                                                                                                                                                                                                                                                                                                                                                                                                                                                                                                                                                                                                                                                                                                                                                                                                                                                                                                                                                                                                                                                                                                                                                                                                                                                                                                                                                                                                                                                                                                                                                                                                                                                                                                                                                                                                                                                                                                                                                                                                |
|             |             |                                                                                                                                                                                                                                                                                                                                                                                                                                                                                                                                                                                                                                                                                                                                                                                                                                                                                                                                                                                                                                                                                                                                                                                                                                                                                                                                                                                                                                                                                                                                                                                                                                                                                                                                                                                                                                                                                                                                                                                                                                                                                                                                |
| 42.04.40004 | 20          | Balloon inflation device, Stopcock("RIGHT ON")+Hemostasis valve set(Push Pull with 25cm extension line&stopcock)                                                                                                                                                                                                                                                                                                                                                                                                                                                                                                                                                                                                                                                                                                                                                                                                                                                                                                                                                                                                                                                                                                                                                                                                                                                                                                                                                                                                                                                                                                                                                                                                                                                                                                                                                                                                                                                                                                                                                                                                               |
| 42.04.40005 | 20          | Balloon inflation device, Stopcock("RIGHT OFF")+Hemostasis valve set(Push Pull with 25cm extension line&stopcock)                                                                                                                                                                                                                                                                                                                                                                                                                                                                                                                                                                                                                                                                                                                                                                                                                                                                                                                                                                                                                                                                                                                                                                                                                                                                                                                                                                                                                                                                                                                                                                                                                                                                                                                                                                                                                                                                                                                                                                                                              |
| 42.04.40006 | 30          | Balloon inflation device, Stopcock("RIGHT ON")+Hemostasis valve set(Push Pull with 25cm extension line&stopcock)                                                                                                                                                                                                                                                                                                                                                                                                                                                                                                                                                                                                                                                                                                                                                                                                                                                                                                                                                                                                                                                                                                                                                                                                                                                                                                                                                                                                                                                                                                                                                                                                                                                                                                                                                                                                                                                                                                                                                                                                               |
| 42.04.40007 | 30          | Balloon inflation device, Stopcock("RIGHT OFF")+Hemostasis valve set(Push Pull with 25cm extension line&stopcock)                                                                                                                                                                                                                                                                                                                                                                                                                                                                                                                                                                                                                                                                                                                                                                                                                                                                                                                                                                                                                                                                                                                                                                                                                                                                                                                                                                                                                                                                                                                                                                                                                                                                                                                                                                                                                                                                                                                                                                                                              |
|             |             |                                                                                                                                                                                                                                                                                                                                                                                                                                                                                                                                                                                                                                                                                                                                                                                                                                                                                                                                                                                                                                                                                                                                                                                                                                                                                                                                                                                                                                                                                                                                                                                                                                                                                                                                                                                                                                                                                                                                                                                                                                                                                                                                |
| 42.04.40026 | 20          | Balloon inflation device, Stopcock("RIGHT OFF")+Hemostasis valve set(Twist type with 25cm extension line&stopcock)                                                                                                                                                                                                                                                                                                                                                                                                                                                                                                                                                                                                                                                                                                                                                                                                                                                                                                                                                                                                                                                                                                                                                                                                                                                                                                                                                                                                                                                                                                                                                                                                                                                                                                                                                                                                                                                                                                                                                                                                             |
| 42.04.40027 | 20          | Balloon inflation device, Stopcock("RIGHT ON")+Hemostasis valve set(Twist type with 25cm extension line&stopcock)                                                                                                                                                                                                                                                                                                                                                                                                                                                                                                                                                                                                                                                                                                                                                                                                                                                                                                                                                                                                                                                                                                                                                                                                                                                                                                                                                                                                                                                                                                                                                                                                                                                                                                                                                                                                                                                                                                                                                                                                              |
| 42.04.40017 | 30          | Balloon inflation device, Stopcock("RIGHT ON")+Hemostasis valve set(Twist type with 25cm extension line&stopcock)                                                                                                                                                                                                                                                                                                                                                                                                                                                                                                                                                                                                                                                                                                                                                                                                                                                                                                                                                                                                                                                                                                                                                                                                                                                                                                                                                                                                                                                                                                                                                                                                                                                                                                                                                                                                                                                                                                                                                                                                              |
| 42.04.40016 | 30          | Balloon inflation device, Stopcock("RIGHT OFF")+Hemostasis valve set(Twist type with 25cm extension line&stopcock)                                                                                                                                                                                                                                                                                                                                                                                                                                                                                                                                                                                                                                                                                                                                                                                                                                                                                                                                                                                                                                                                                                                                                                                                                                                                                                                                                                                                                                                                                                                                                                                                                                                                                                                                                                                                                                                                                                                                                                                                             |
|             | 00          | Balloci i i i i attori della si i attori della s |