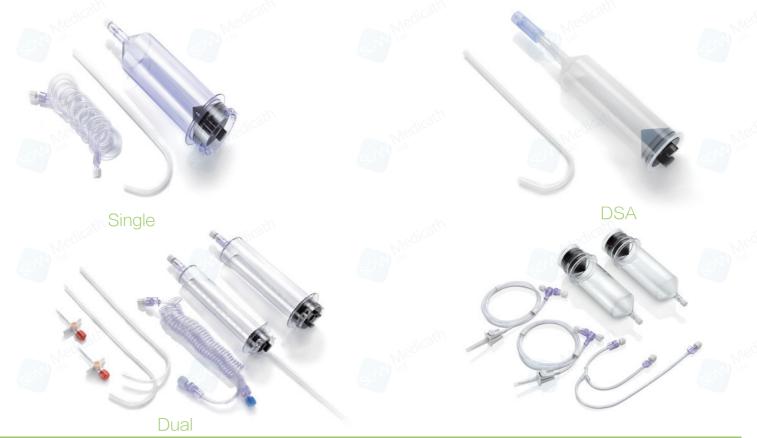

## Angiographic Syringes

42.16.20006

42.16.20005

Medical Imaging / www.scw-medicath.com

MRI-60/60-B1

MRI-60-B1

| Product N                  | lo.         | Volume(ml) | Description                                                       | Model                   | s             |
|----------------------------|-------------|------------|-------------------------------------------------------------------|-------------------------|---------------|
| Single                     | Dual        |            | Used for Libel-Flarsheim                                          | Single                  | Dual          |
| 42.16.20000<br>42.16.20002 | 42.16.20001 | 200<br>150 | Used for CT: CT 9000 & CT 9000 ADV<br>Used for DSA: Angiomat 6000 | CT-200-B1<br>DSA-150-B1 | CT-200/200-B1 |
| 42.16.20003                |             | 150        | Used for CT & DSA: Angiomat Illumena                              | CT/DSA-150-B1           |               |

Used for MRI: Optistar

| Produ       | ct No.      | Volume(ml) | Description          | M         | odels         |
|-------------|-------------|------------|----------------------|-----------|---------------|
| Single      | Dual        |            | Used for EZEM        | Single    | Dual          |
|             |             |            |                      |           |               |
| 42.16.50000 | 42.16.50001 | 200        | Used for CT: Empower | CT-200-EM | CT-200/200-EM |