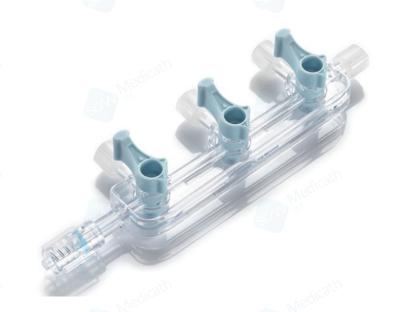

## MANIFOLDS-THREE PORTS

#### Features

- Large internal lumen (2.3mm diameter)
- Easy to rotation
- · Latex free

| Product No. | Description                                   | Pressure |
|-------------|-----------------------------------------------|----------|
| 42.05.40000 | "ON" Right-Handed w/Rotating Adapter, 3 Port  | 500 PSI  |
| 42.05.40001 | "OFF" Right-Handed w/Rotating Adapter, 3 Port | 500 PSI  |
| 42.05.40002 | "ON" Right-Handed w/Rotating Adapter, 3 Port  | 250 PSI  |
| 42.05.40003 | "OFF" Right-Handed w/Rotating Adapter, 3 Port | 250 PSI  |