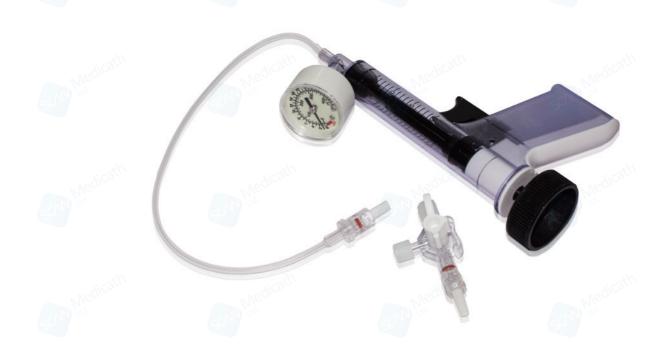

**BALLOON INFLATION DEVICES** 

#### Features

- Accurate reading, reliable inflation and deflation.
- Modified humanized design handle facilitates doctor's operation.
- Locking design enables one handed operation in deflation.

| 42.04.30000 20 Balloon inflation device, Stopcock("R | "RIGHT ON")  |
|------------------------------------------------------|--------------|
| 42.04.30001 20 Balloon inflation device, Stopcock("R | "RIGHT OFF") |
| 42.04.30002 30 Balloon inflation device, Stopcock("R | "RIGHT ON")  |
| 42.04.30003 30 Balloon inflation device, Stopcock("R | "RIGHT OFF") |

| Product No. | Volume (ml) | Contents                                                                                                                                                                                                                                                                                                                                                                                                                                                                                                                                                                                                                                                                                                                                                                                                                                                                                                                                                                                                                                                                                                                                                                                                                                                                                                                                                                                                                                                                                                                                                                                                                                                                                                                                                                                                                                                                                                                                                                                                                                                                                                                       |
|-------------|-------------|--------------------------------------------------------------------------------------------------------------------------------------------------------------------------------------------------------------------------------------------------------------------------------------------------------------------------------------------------------------------------------------------------------------------------------------------------------------------------------------------------------------------------------------------------------------------------------------------------------------------------------------------------------------------------------------------------------------------------------------------------------------------------------------------------------------------------------------------------------------------------------------------------------------------------------------------------------------------------------------------------------------------------------------------------------------------------------------------------------------------------------------------------------------------------------------------------------------------------------------------------------------------------------------------------------------------------------------------------------------------------------------------------------------------------------------------------------------------------------------------------------------------------------------------------------------------------------------------------------------------------------------------------------------------------------------------------------------------------------------------------------------------------------------------------------------------------------------------------------------------------------------------------------------------------------------------------------------------------------------------------------------------------------------------------------------------------------------------------------------------------------|
| 42.04.40000 | 20          | Balloon inflation device, Stopcock("RIGHT ON")+ Hemostasis valve set (Twist)                                                                                                                                                                                                                                                                                                                                                                                                                                                                                                                                                                                                                                                                                                                                                                                                                                                                                                                                                                                                                                                                                                                                                                                                                                                                                                                                                                                                                                                                                                                                                                                                                                                                                                                                                                                                                                                                                                                                                                                                                                                   |
| 42.04.40001 | 20          | Balloon inflation device, Stopcock("RIGHT OFF")+ Hemostasis valve set (Twist)                                                                                                                                                                                                                                                                                                                                                                                                                                                                                                                                                                                                                                                                                                                                                                                                                                                                                                                                                                                                                                                                                                                                                                                                                                                                                                                                                                                                                                                                                                                                                                                                                                                                                                                                                                                                                                                                                                                                                                                                                                                  |
| 42.04.40002 | 30          | Balloon inflation device, Stopcock("RIGHT ON")+ Hemostasis valve set (Twist)                                                                                                                                                                                                                                                                                                                                                                                                                                                                                                                                                                                                                                                                                                                                                                                                                                                                                                                                                                                                                                                                                                                                                                                                                                                                                                                                                                                                                                                                                                                                                                                                                                                                                                                                                                                                                                                                                                                                                                                                                                                   |
| 42.04.40003 | 30          | Balloon inflation device, Stopcock("RIGHT OFF")+ Hemostasis valve set (Twist)                                                                                                                                                                                                                                                                                                                                                                                                                                                                                                                                                                                                                                                                                                                                                                                                                                                                                                                                                                                                                                                                                                                                                                                                                                                                                                                                                                                                                                                                                                                                                                                                                                                                                                                                                                                                                                                                                                                                                                                                                                                  |
|             |             |                                                                                                                                                                                                                                                                                                                                                                                                                                                                                                                                                                                                                                                                                                                                                                                                                                                                                                                                                                                                                                                                                                                                                                                                                                                                                                                                                                                                                                                                                                                                                                                                                                                                                                                                                                                                                                                                                                                                                                                                                                                                                                                                |
| 42.04.40012 | 20          | Balloon inflation device, Stopcock("RIGHT ON")+Hemostasis valve set(Push Pull)                                                                                                                                                                                                                                                                                                                                                                                                                                                                                                                                                                                                                                                                                                                                                                                                                                                                                                                                                                                                                                                                                                                                                                                                                                                                                                                                                                                                                                                                                                                                                                                                                                                                                                                                                                                                                                                                                                                                                                                                                                                 |
| 42.04.40013 | 20          | Balloon inflation device, Stopcock("RIGHT OFF")+Hemostasis valve set(Push Pull)                                                                                                                                                                                                                                                                                                                                                                                                                                                                                                                                                                                                                                                                                                                                                                                                                                                                                                                                                                                                                                                                                                                                                                                                                                                                                                                                                                                                                                                                                                                                                                                                                                                                                                                                                                                                                                                                                                                                                                                                                                                |
| 42.04.40014 | 30          | Balloon inflation device, Stopcock("RIGHT ON")+Hemostasis valve set(Push Pull)                                                                                                                                                                                                                                                                                                                                                                                                                                                                                                                                                                                                                                                                                                                                                                                                                                                                                                                                                                                                                                                                                                                                                                                                                                                                                                                                                                                                                                                                                                                                                                                                                                                                                                                                                                                                                                                                                                                                                                                                                                                 |
| 42.04.40015 | 30          | Balloon inflation device, Stopcock("RIGHT OFF")+Hemostasis valve set(Push Pull)                                                                                                                                                                                                                                                                                                                                                                                                                                                                                                                                                                                                                                                                                                                                                                                                                                                                                                                                                                                                                                                                                                                                                                                                                                                                                                                                                                                                                                                                                                                                                                                                                                                                                                                                                                                                                                                                                                                                                                                                                                                |
|             |             |                                                                                                                                                                                                                                                                                                                                                                                                                                                                                                                                                                                                                                                                                                                                                                                                                                                                                                                                                                                                                                                                                                                                                                                                                                                                                                                                                                                                                                                                                                                                                                                                                                                                                                                                                                                                                                                                                                                                                                                                                                                                                                                                |
| 42.04.40004 | 20          | Balloon inflation device, Stopcock("RIGHT ON")+Hemostasis valve set(Push Pull with 25cm extension line&stopcock)                                                                                                                                                                                                                                                                                                                                                                                                                                                                                                                                                                                                                                                                                                                                                                                                                                                                                                                                                                                                                                                                                                                                                                                                                                                                                                                                                                                                                                                                                                                                                                                                                                                                                                                                                                                                                                                                                                                                                                                                               |
| 42.04.40005 | 20          | Balloon inflation device, Stopcock("RIGHT OFF")+Hemostasis valve set(Push Pull with 25cm extension line&stopcock)                                                                                                                                                                                                                                                                                                                                                                                                                                                                                                                                                                                                                                                                                                                                                                                                                                                                                                                                                                                                                                                                                                                                                                                                                                                                                                                                                                                                                                                                                                                                                                                                                                                                                                                                                                                                                                                                                                                                                                                                              |
| 42.04.40006 | 30          | Balloon inflation device, Stopcock("RIGHT ON")+Hemostasis valve set(Push Pull with 25cm extension line&stopcock)                                                                                                                                                                                                                                                                                                                                                                                                                                                                                                                                                                                                                                                                                                                                                                                                                                                                                                                                                                                                                                                                                                                                                                                                                                                                                                                                                                                                                                                                                                                                                                                                                                                                                                                                                                                                                                                                                                                                                                                                               |
| 42.04.40007 | 30          | Balloon inflation device, Stopcock("RIGHT OFF")+Hemostasis valve set(Push Pull with 25cm extension line&stopcock)                                                                                                                                                                                                                                                                                                                                                                                                                                                                                                                                                                                                                                                                                                                                                                                                                                                                                                                                                                                                                                                                                                                                                                                                                                                                                                                                                                                                                                                                                                                                                                                                                                                                                                                                                                                                                                                                                                                                                                                                              |
|             |             |                                                                                                                                                                                                                                                                                                                                                                                                                                                                                                                                                                                                                                                                                                                                                                                                                                                                                                                                                                                                                                                                                                                                                                                                                                                                                                                                                                                                                                                                                                                                                                                                                                                                                                                                                                                                                                                                                                                                                                                                                                                                                                                                |
| 42.04.40026 | 20          | Balloon inflation device, Stopcock("RIGHT OFF")+Hemostasis valve set(Twist type with 25cm extension line&stopcock)                                                                                                                                                                                                                                                                                                                                                                                                                                                                                                                                                                                                                                                                                                                                                                                                                                                                                                                                                                                                                                                                                                                                                                                                                                                                                                                                                                                                                                                                                                                                                                                                                                                                                                                                                                                                                                                                                                                                                                                                             |
| 42.04.40027 | 20          | Balloon inflation device, Stopcock("RIGHT ON")+Hemostasis valve set(Twist type with 25cm extension line&stopcock)                                                                                                                                                                                                                                                                                                                                                                                                                                                                                                                                                                                                                                                                                                                                                                                                                                                                                                                                                                                                                                                                                                                                                                                                                                                                                                                                                                                                                                                                                                                                                                                                                                                                                                                                                                                                                                                                                                                                                                                                              |
| 42.04.40017 | 30          | Balloon inflation device, Stopcock("RIGHT ON")+Hemostasis valve set(Twist type with 25cm extension line&stopcock)                                                                                                                                                                                                                                                                                                                                                                                                                                                                                                                                                                                                                                                                                                                                                                                                                                                                                                                                                                                                                                                                                                                                                                                                                                                                                                                                                                                                                                                                                                                                                                                                                                                                                                                                                                                                                                                                                                                                                                                                              |
| 42.04.40016 | 30          | Balloon inflation device, Stopcock("RIGHT OFF")+Hemostasis valve set(Twist type with 25cm extension line&stopcock)                                                                                                                                                                                                                                                                                                                                                                                                                                                                                                                                                                                                                                                                                                                                                                                                                                                                                                                                                                                                                                                                                                                                                                                                                                                                                                                                                                                                                                                                                                                                                                                                                                                                                                                                                                                                                                                                                                                                                                                                             |
|             | 00          | Balloci i i i i attori della si i attori della s |