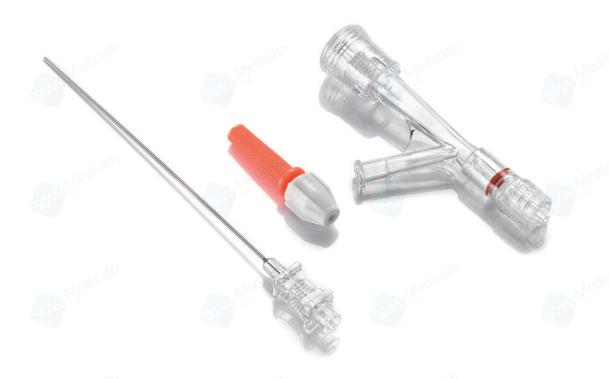

## HEMOSTASIS VALVE SETS

#### Features

- Various tpyes to meet the clinician's habits
- Pressure resistance and good sealing valve to reduce the blood loss.

#### Contents

- Hemostasis Valve
- Guide Wire Insertion Tool
- Torque Device

| Product No. | Description                                              | Product No. | Description                                                  |
|-------------|----------------------------------------------------------|-------------|--------------------------------------------------------------|
| 42.03.10000 | Twist Y Connector                                        | 42.03.10002 | Push pull Y Connector with 25 cm extension line and stopcock |
| 42.03.10001 | Push pull Y Connector                                    | 42.03.10006 | Y Click Type with 25 cm extension line and stopcock          |
| 42.03.10004 | Y Click Type                                             | 42.03.10003 | Push pull Y Connector with 45 cm extension line and stopcock |
| 42.03.10005 | Twist Y Connector with 25 cm extension line and stopcock | 42.03.10012 | Y click Connector with 45 cm extension line and stopcock:    |
|             |                                                          |             |                                                              |