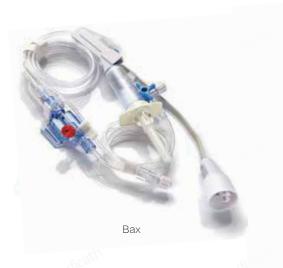

| Product No.<br>Single channel kit | Description        |
|-----------------------------------|--------------------|
| 41.04.12000                       | with Bax connector |
| 41.04.15000                       | with Uta connector |
| 41.04.16000                       | with Abb connector |

| Product No. Double channel kit | Description        |
|--------------------------------|--------------------|
| 41.04.22000                    | with Bax connector |
| 41.04.25000                    | with Uta connector |
| 41.04.26000                    | with Abb connector |
|                                |                    |