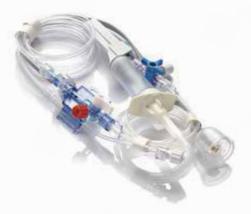

| Product No.<br>Single channel kit | Description        |
|-----------------------------------|--------------------|
| 41.04.12000                       | with Bax connector |
| 41.04.15000                       | with Uta connector |
| 41.04.16000                       | with Abb connector |

| Product No. Double channel kit | Description        |
|--------------------------------|--------------------|
| 41.04.22000                    | with Bax connector |
| 41.04.25000                    | with Uta connector |
| 41.04.26000                    | with Abb connector |
|                                |                    |