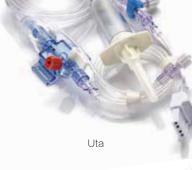

| Product No.<br>Single channel kit | Description        |
|-----------------------------------|--------------------|
| 41.04.12000                       | with Bax connector |
| 41.04.15000                       | with Uta connector |
| 41.04.16000                       | with Abb connector |

| Product No. Double channel kit | Description        |
|--------------------------------|--------------------|
| 41.04.22000                    | with Bax connector |
| 41.04.25000                    | with Uta connector |
| 41.04.26000                    | with Abb connector |
|                                |                    |