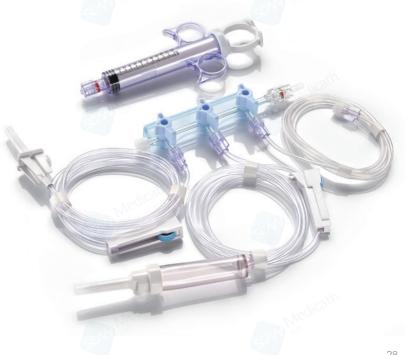

#### Features

• SCW custom manifold kits are designed to enhance an angiographic lab's efficiency by meeting the specifications with one complete seterile package.

| Produ   | ict No. I | Description                                     | 1// |
|---------|-----------|-------------------------------------------------|-----|
| 42.05.5 | 50000 N   | 1anifold "RIGHT ON",Dose-control syringes 12ml  |     |
| 42.05.5 | 50001 N   | fanifold "RIGHT OFF",Dose-control syringes 12ml |     |