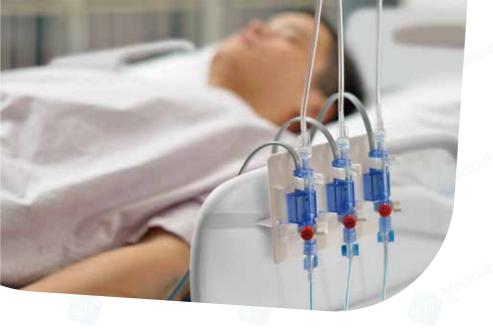

# DISPOSABLE PRESSURE TRANSDUCERS

#### Features

- Reliable and simple priming with straight fluid device
- The modified humanized design fits comfortably when operation
- The chip is integrated into the patient disposable

| Λ      | h  | h  |
|--------|----|----|
| $\sim$ | L) | L) |