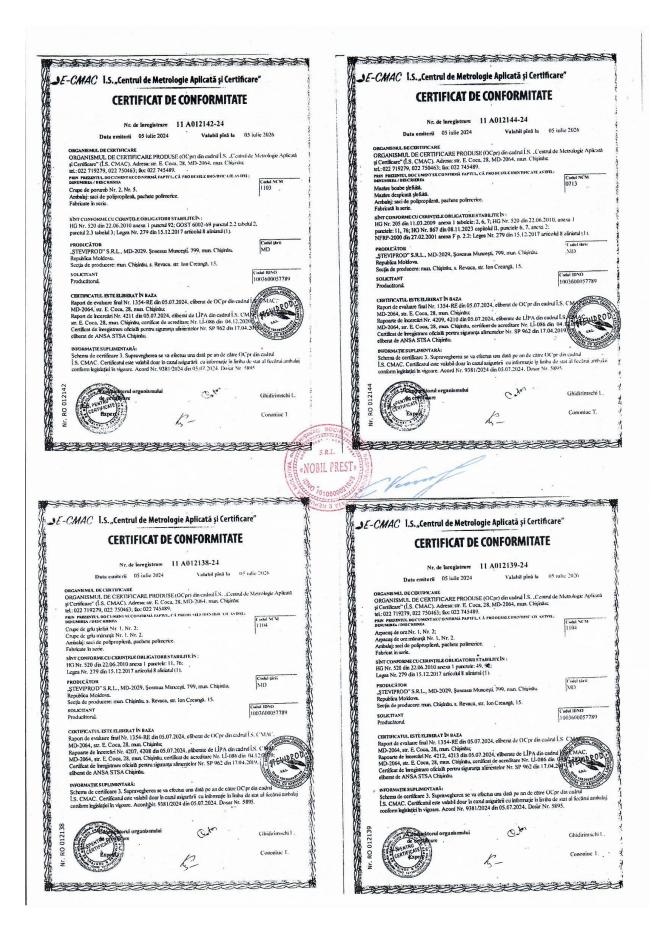

|                                                                         |



| Declaração de Conformitato     Declaração de Conformitato       Declaração de Conformitato |                                                                                                                                | Valabil pinā la "01" tulie 2026<br>"SERVEST-AGRO" S.R.L. c/f 1003604005320<br>Certificat de înregistrare oficială pentru siguranța alimentului<br>5.2020 eliberat de ANSA r-nf Ediner/Bricent, Bricent, sant Corjeur<br>Adresa de producere a întreprinderii: rul Bricen, sant Corjeur<br>Adresa de producere a întreprinderii: rul Bricen, sant Corjeur<br>Fielefoane: 063 250 520, 063226931<br>Fast: (0247) 57-786<br>E-mail: <u>serves-agro@mail.or</u> | rerscoma Directordui Zosim Serghei declar pe propria răspundere că produsui:<br>Produs: Sterilitzat Conserve, <u>Castraveți mari