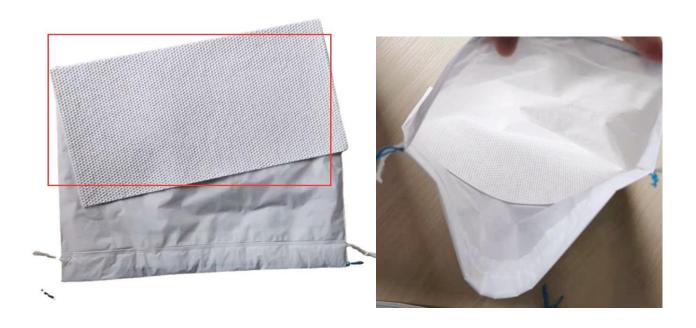

#### **Product Component**

• Soft LDPE white nylon bag & Excellent absorbency Pad

# **Used Materials:**

| Product                   | Nylon bag                                                                                                                                    |
|---------------------------|----------------------------------------------------------------------------------------------------------------------------------------------|
| Material                  | 100% LDPE (biodegradable bags Available)                                                                                                     |
| Thickness                 | 40 microns                                                                                                                                   |
| Size                      | 25x25 cm                                                                                                                                     |
| Tensile strength MD/CD    | ≥25Mpa                                                                                                                                       |
| Break Elongatiton Rate CD | ≥ 500                                                                                                                                        |
| Break Elongatiton Rate MD | ≥ 350                                                                                                                                        |
| Exterior                  | Uniform & Smooth No defects such as bubbles,perforations, etc that hinder use; More safety by preventing bacteria from spreading in the air. |
| Smell                     | Cannot with obvious smell                                                                                                                    |
| Color                     | White                                                                                                                                        |
| Printing                  | Available                                                                                                                                    |
| Product                   | Absorbent Pad                                                                                                                                |
| Material                  | Super Absorbent Polymer<br>(biodegradable SAP<br>Available), Wood Pulp, Tissue Paper                                                         |
| Basic weight              | 100-550 gsm                                                                                                                                  |
| Size                      | 12x17 cm x 2 (two pieces)                                                                                                                    |
| Absorbent Capacity        | 500 ml (0,9%Saline 35 °C )                                                                                                                   |
|                           | High aborption capacity                                                                                                                      |
| Advantage                 | No drop off SAP powder Highly cost effective                                                                                                 |
| Smell                     | Cannot with obvious smell                                                                                                                    |