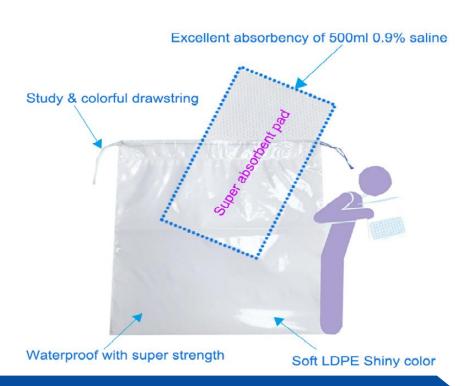

### **Instructions For Usage**

 Disposable, non-sterile, shirred hygienic bags made for the purpose of collecting and holding the patient's vomit in order to prevent possible contamination in operating rooms, surgical intervention rooms, intensive care units in the hospital environment.

#### **Product Component**

• Soft LDPE white nylon bag & Excellent absorbency Pad

# **Used Materials:**

| Product                   | Nylon bag                                                                                                                                    |
|---------------------------|----------------------------------------------------------------------------------------------------------------------------------------------|
| Material                  | 100% LDPE (biodegradable bags Available)                                                                                                     |
| Thickness                 | 40 microns                                                                                                                                   |
| Size                      | 25x25 cm                                                                                                                                     |
| Tensile strength MD/CD    | ≥25Mpa                                                                                                                                       |
| Break Elongatiton Rate CD | ≥ 500                                                                                                                                        |
| Break Elongatiton Rate MD | ≥ 350                                                                                                                                        |
| Exterior                  | Uniform & Smooth No defects such as bubbles,perforations, etc that hinder use; More safety by preventing bacteria from spreading in the air. |
| Smell                     | Cannot with obvious smell                                                                                                                    |
| Color                     | White                                                                                                                                        |
| Printing                  | Available                                                                                                                                    |
| Product                   | Absorbent Pad                                                                                                                                |
| Material                  | Super Absorbent Polymer<br>(biodegradable SAP<br>Available), Wood Pulp, Tissue Paper                                                         |
| Basic weight              | 100-550 gsm                                                                                                                                  |
| Size                      | 12x17 cm x 2 (two pieces)                                                                                                                    |
| Absorbent Capacity        | 500 ml (0,9%Saline 35 °C )                                                                                                                   |
|                           | High aborption capacity                                                                                                                      |
| Advantage                 | No drop off SAP powder Highly cost effective                                                                                                 |
| Smell                     | Cannot with obvious smell                                                                                                                    |