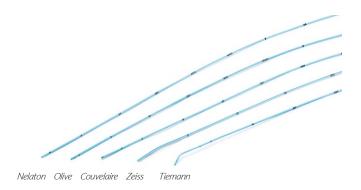

They are made of high-quality soft plastic radiopaque material. They have a centimeter scale.

| Reference: NELATON | Reference:<br>OLIVE | Reference:<br>COUVELAIRE | Reference:<br>ZEISS | Reference:<br>TIEMANN | Catheter size | Catheter length [cm] |
|--------------------|---------------------|--------------------------|---------------------|-----------------------|---------------|----------------------|
| KMN3F              | KMO3F               | KMC3F                    |                     | KMT3F                 | 3F            | 70                   |
| KMN4F              | KMO4F               | KMC4F                    | KMZ4F               | KMT4F                 | 4F            |                      |
| KMN5F              | KMO5F               | KMC5F                    | KMZ5F               | KMT5F                 | 5F            |                      |
| KMN6F              | KMO6F               | KMC6F                    | KMZ6F               | KMT6F                 | 6F            |                      |
| KMN7F              | KM07F               | KMC7F                    | KMZ7F               | KMT7F                 | 7F            |                      |
| KMN8F              | KMO8F               | KMC8F                    |                     | KMT8F                 | 8F            |                      |