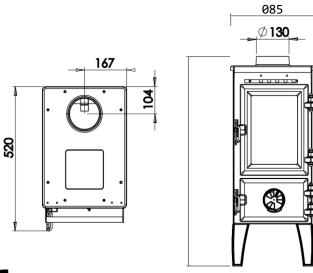

## **Technical Specifications**

| Product Code                                                   | 304                 | 304-3D              |
|----------------------------------------------------------------|---------------------|---------------------|
| Freestanding wood burning stove                                | ✓                   | 1                   |
| Freestanding wood burning stove with oven                      |                     |                     |
| Nominal power (kW)                                             | 7,23kW              | 7,23kW              |
| Heating area (m*)                                              | 10-85m <sup>2</sup> | 10-85m <sup>2</sup> |
| Efficiency (%)                                                 | 75,80%              | 75,80%              |
| Energy efficiency class                                        | Α                   | Α                   |
| Energy efficiency index                                        | 99,91               | 99,91               |
| Total net weight (kg)                                          | 56kg.               | 60kg.               |
| Outer dimensions (WxDxH) (cm)                                  | 33,5x52x79,5        | 35,5x52x79,5        |
| Flue outlet, diameter (Al, cm)                                 | B 13 cm             | B 13 cm             |
| Fuel: Only properly dried and split firewood!                  |                     |                     |
| Maximum length of firewood log (cm)                            | 35                  | 35                  |
| Combustion chamber insulation material: High                   | 1                   | /                   |
| temperature resistant fire brick                               | •                   | '                   |
| Thermal shock resistant ceramic glass with                     | ✓                   | <b> </b>            |
| heat reflective infrared (IR) feature                          | •                   | <b>,</b>            |
| Ventilation slider that prevents soot formation on the glass   | ✓                   | ✓                   |
| Cast iron doors, frames, combustion chamber grate              | ✓                   | ✓                   |
| Top casting painted with fireproof paint                       | ✓                   | ✓                   |
| Porcelain enamel coated body                                   | ✓                   | ✓                   |
| Stove body colour                                              | matte black         | matte black         |
| Enamel Coated Oven                                             |                     |                     |
| Slider to evenly heat the oven                                 |                     |                     |
| Oven with Thermometer                                          |                     |                     |
| Chrome plated oven grill                                       |                     |                     |
| Oven vent slider that expels cooking odors through the chimney |                     |                     |
| Nickel plated stylish door handles and towel rack              | ✓                   | ✓                   |
| Ceramic plated stylish door handles                            |                     |                     |
| Enamel coated drawer                                           |                     |                     |
| Hidden ash pan                                                 | ✓                   | ✓                   |
| Enamel coated cast iron feet                                   | ✓                   | ✓                   |
| Distance to combustible components in front (cm)               | 80                  | 80                  |
| Distance to combustible components at the side (cm)            | 80                  | 80                  |
| Distance to combustible components at the rear (cm)            | 50                  | 50                  |