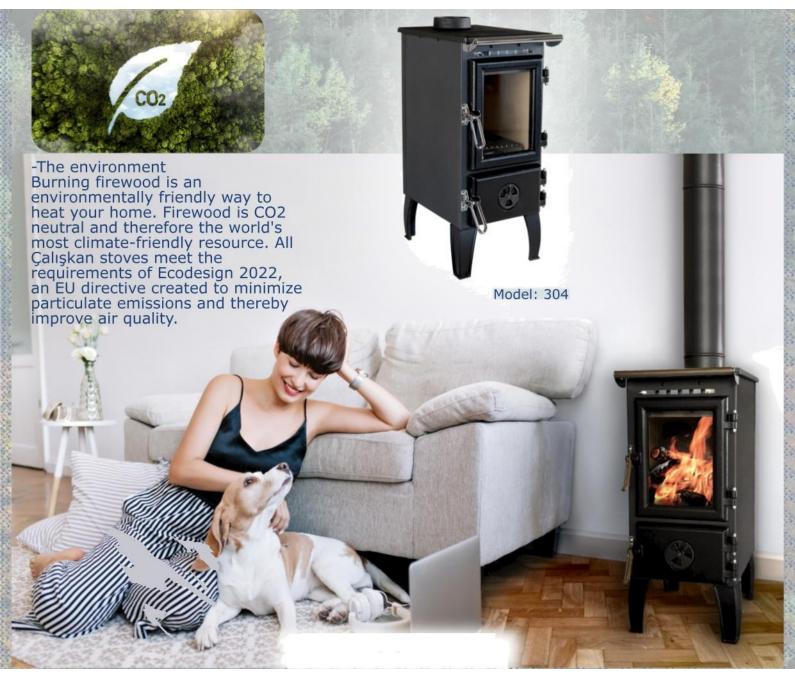

## **Technical Specifications**

| Product Code                                                   | 304                 | 304-3D              |
|----------------------------------------------------------------|---------------------|---------------------|
| Freestanding wood burning stove                                | ✓                   | 1                   |
| Freestanding wood burning stove with oven                      |                     |                     |
| Nominal power (kW)                                             | 7,23kW              | 7,23kW              |
| Heating area (m*)                                              | 10-85m <sup>2</sup> | 10-85m <sup>2</sup> |
| Efficiency (%)                                                 | 75,80%              | 75,80%              |
| Energy efficiency class                                        | Α                   | Α                   |
| Energy efficiency index                                        | 99,91               | 99,91               |
| Total net weight (kg)                                          | 56kg.               | 60kg.               |
| Outer dimensions (WxDxH) (cm)                                  | 33,5x52x79,5        | 35,5x52x79,5        |
| Flue outlet, diameter (Al, cm)                                 | B 13 cm             | B 13 cm             |
| Fuel: Only properly dried and split firewood!                  |                     |                     |
| Maximum length of firewood log (cm)                            | 35                  | 35                  |
| Combustion chamber insulation material: High                   | 1                   | /                   |
| temperature resistant fire brick                               | •                   | '                   |
| Thermal shock resistant ceramic glass with                     | ✓                   | <b> </b>            |
| heat reflective infrared (IR) feature                          | •                   | <b>,</b>            |
| Ventilation slider that prevents soot formation on the glass   | ✓                   | ✓                   |
| Cast iron doors, frames, combustion chamber grate              | ✓                   | ✓                   |
| Top casting painted with fireproof paint                       | ✓                   | ✓                   |
| Porcelain enamel coated body                                   | ✓                   | ✓                   |
| Stove body colour                                              | matte black         | matte black         |
| Enamel Coated Oven                                             |                     |                     |
| Slider to evenly heat the oven                                 |                     |                     |
| Oven with Thermometer                                          |                     |                     |
| Chrome plated oven grill                                       |                     |                     |
| Oven vent slider that expels cooking odors through the chimney |                     |                     |
| Nickel plated stylish door handles and towel rack              | ✓                   | ✓                   |
| Ceramic plated stylish door handles                            |                     |                     |
| Enamel coated drawer                                           |                     |                     |
| Hidden ash pan                                                 | ✓                   | ✓                   |
| Enamel coated cast iron feet                                   | ✓                   | ✓                   |
| Distance to combustible components in front (cm)               | 80                  | 80                  |
| Distance to combustible components at the side (cm)            | 80                  | 80                  |
| Distance to combustible components at the rear (cm)            | 50                  | 50                  |