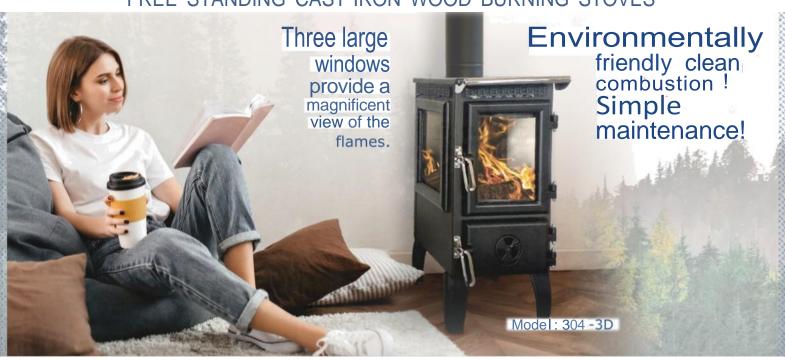

## FREE STANDING CAST IRON WOOD BURNING STOVES

## **Technical Specifications**

| Product Code                                                   | 304                 | 304-3D              |
|----------------------------------------------------------------|---------------------|---------------------|
| Freestanding wood burning stove                                | ✓                   | 1                   |
| Freestanding wood burning stove with oven                      |                     |                     |
| Nominal power (kW)                                             | 7,23kW              | 7,23kW              |
| Heating area (m*)                                              | 10-85m <sup>2</sup> | 10-85m <sup>2</sup> |
| Efficiency (%)                                                 | 75,80%              | 75,80%              |
| Energy efficiency class                                        | Α                   | Α                   |
| Energy efficiency index                                        | 99,91               | 99,91               |
| Total net weight (kg)                                          | 56kg.               | 60kg.               |
| Outer dimensions (WxDxH) (cm)                                  | 33,5x52x79,5        | 35,5x52x79,5        |
| Flue outlet, diameter (Al, cm)                                 | B 13 cm             | B 13 cm             |
| Fuel: Only properly dried and split firewood!                  |                     |                     |
| Maximum length of firewood log (cm)                            | 35                  | 35                  |
| Combustion chamber insulation material: High                   | 1                   | /                   |
| temperature resistant fire brick                               | •                   | '                   |
| Thermal shock resistant ceramic glass with                     | ✓                   | <b> </b>            |
| heat reflective infrared (IR) feature                          | •                   | <b>,</b>            |
| Ventilation slider that prevents soot formation on the glass   | ✓                   | ✓                   |
| Cast iron doors, frames, combustion chamber grate              | ✓                   | ✓                   |
| Top casting painted with fireproof paint                       | ✓                   | ✓                   |
| Porcelain enamel coated body                                   | ✓                   | ✓                   |
| Stove body colour                                              | matte black         | matte black         |
| Enamel Coated Oven                                             |                     |                     |
| Slider to evenly heat the oven                                 |                     |                     |
| Oven with Thermometer                                          |                     |                     |
| Chrome plated oven grill                                       |                     |                     |
| Oven vent slider that expels cooking odors through the chimney |                     |                     |
| Nickel plated stylish door handles and towel rack              | ✓                   | ✓                   |
| Ceramic plated stylish door handles                            |                     |                     |
| Enamel coated drawer                                           |                     |                     |
| Hidden ash pan                                                 | ✓                   | ✓                   |
| Enamel coated cast iron feet                                   | ✓                   | ✓                   |
| Distance to combustible components in front (cm)               | 80                  | 80                  |
| Distance to combustible components at the side (cm)            | 80                  | 80                  |
| Distance to combustible components at the rear (cm)            | 50                  | 50                  |