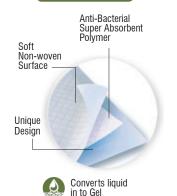

#### Anti-Bacterial Super Absorbent Core\*

So that the baby is rash-free and away from irritation

Available in S, M, L & XL