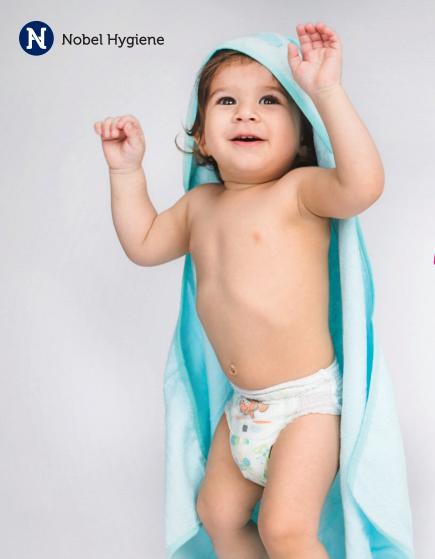

## **NEW-AGE DIAPER PANTS**

#### **CLASSIC**

Waist Elastic

Anti-Bacterial#

Available in M, L, XL & XXL in packs of 10s

#### **PREMIUM**

Waist Elastic

Odour Lock

ADL - For Quick & Uniform Dispersion

Available in M, L, XL & XXL in packs of 10s

#### **OVERNIGHT**

Waist Elastic

Cloth-like Breathable Sides

Anti-Bacterial#

Dual Padding

ADL – For Quick & Uniform Dispersion