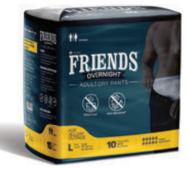

#### **OVERNIGHT**

Waist Elastic

Cloth-like Breathable Sides

Anti-Bacterial#

Dual Padding

ADL – For Quick & Uniform Dispersion