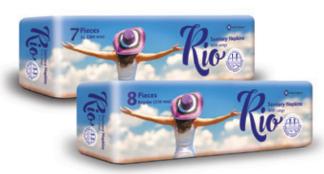

#### **RIO Heavy Flow Pads Campaign**

#### Available in packs of 7s & 8s

Rio Sanitary Napkins: Super absorbent comfort weave cover

#### Available in packs of 7s & 8s

Rio Sanitary Napkins: Super absorbent soft cottony cover