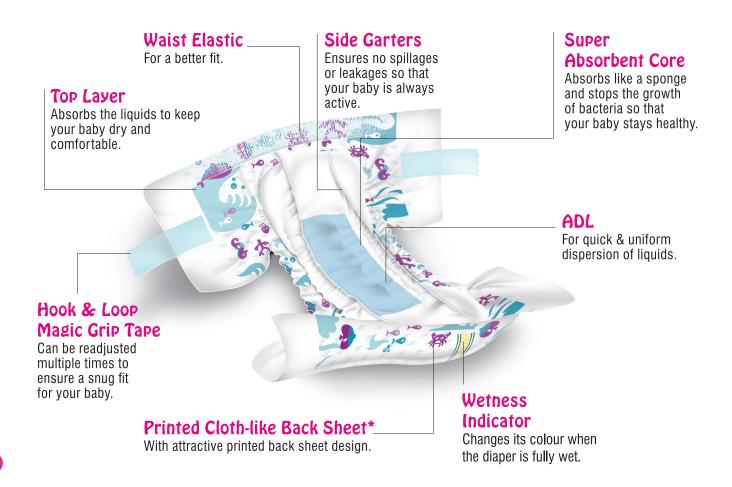

#### **PREMIUM**

Waist Elastic

Odour Lock

ADL - For Quick & Uniform Dispersion

Available in M, L, XL & XXL in packs of 10s