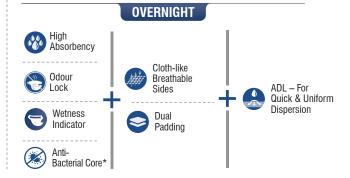

#### **PREMIUM**

Waist Elastic

Odour Lock

ADL - For Quick & Uniform Dispersion

Available in M, L, XL & XXL in packs of 10s

#### **OVERNIGHT**

Waist Elastic

Cloth-like Breathable Sides

Anti-Bacterial#

Dual Padding

ADL – For Quick & Uniform Dispersion