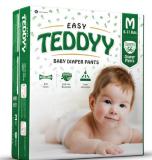

Anti-Bacterial SAP.





## **FOR HER**





Regular

#### Available in packs of 7s & 8s

Rio Sanitary Napkins: Super absorbent comfort weave cover





#### Available in packs of 7s & 8s

Rio Sanitary Napkins: Super absorbent soft cottony cover

# FRIENDS







## **FEATURES**



















10+ MACHINES WITH ITALIAN TECHNOLOGY

## FEATURE-PACKED PERFORMANCE



## Cloth-like Breathable Backsheet

So that the kids' skin always feels fresh



#### Wetness Indicator

To know the right time to change the diaper



#### Soft Waist Elastic

So that the kid experiences a comfortable fit



#### **Rapid Absorption Layer**

It helps disseminate the liquid thereby keeping the kid feeling dry



#### Anti-Bacterial Super Absorbent Core\*

So that the baby is rash-free and away from irritation



Available in S, M, L & XL

#### **EASY**



Cloth-like Breathable Backsheet



Super Absorption



ADL – For Quick & Uniform Dispersion



Water soluble Wetness Indicator







Available in S, M, L & XL

#### **PREMIUM**



Cloth-like Breathable Backsheet



Super Absorption



ADL – For Quick & Uniform Dispersion



Colour Changing Wetness Indicator



Embossed Layer



Printed Backsheet



## FEATURE-PACKED PERFORMANCE



## TAPE DIAPERS



Available in S, M, L & XL

## **EASY**







Super Absorption



Color Changing Wetness Indicator



Available in S, M, L & XL

### **PREMIUM**





Super Absorption



Hook & Loop Magic Grip Tape



ADL – For Quick & Uniform Dispersion



Color Changing Wetness Indicator Waist Elastic Band

## **NEW BORN RANGE**







#### **BABY NAPPY PADS**