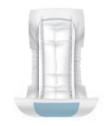

## FEATURE-PACKED PERFORMANCE

Available in S, M, L & XL in packs of 5s & 10s

#### EASY

Bacterial Core\*

Available in M, L & XL in packs of 2s, 10s & 15s

#### **PREMIUM**

#### Available in M, L & XL in packs of 10s