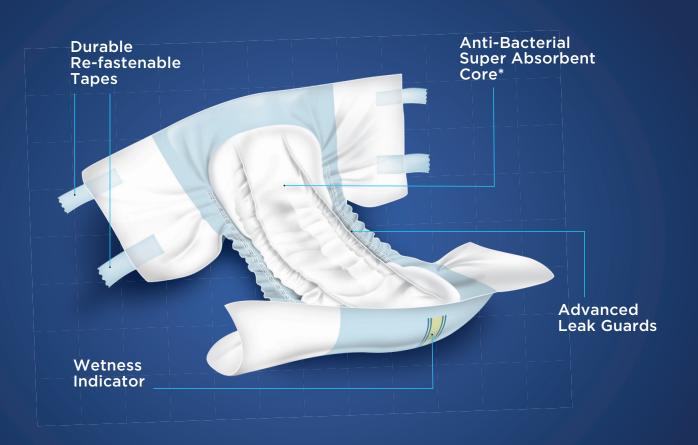

## FEATURE-PACKED PERFORMANCE

Available in S, M, L & XL in packs of 5s & 10s

## Cloth-like Breathable Backsheet

So that the kids' skin always feels fresh

#### Wetness Indicator

To know the right time to change the diaper

#### Soft Waist Elastic

So that the kid experiences a comfortable fit

#### **Rapid Absorption Layer**

It helps disseminate the liquid thereby keeping the kid feeling dry

#### Anti-Bacterial Super Absorbent Core\*

So that the baby is rash-free and away from irritation

Available in S, M, L & XL