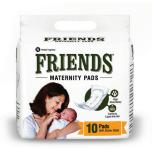

## ADDITIONAL PRODUCTS

Available in packs of 10

**MATERNITY PADS** 

High Absorbency

Available in packs of 15

**ADULT INSERT PADS** 

High Absorbency

Available in packs of 10