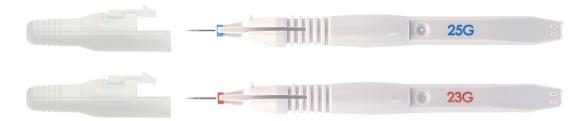

## Trocal with valved cannula

Actual size

| Product Name | Packaging    | Color Coding | Order # |
|--------------|--------------|--------------|---------|
| Trocar 25G S | 6 Pcs. / Box |              | MTR25S  |
| Trocar 23G S | 6 Pcs. / Box |              | MTR23S  |