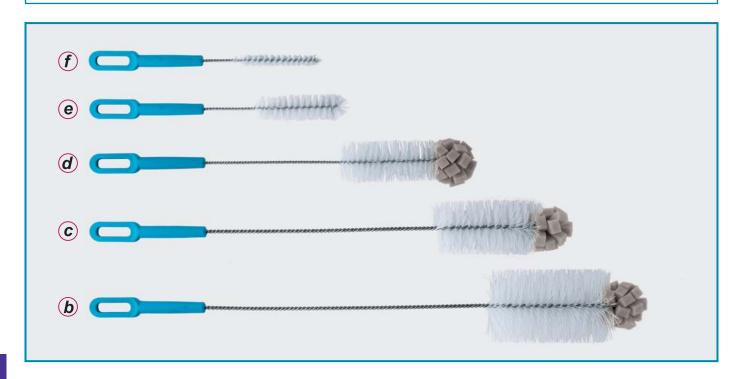

Brush material is manufactured from highest quality of fibre/perlon for best results and long life cycle.

| catalogue<br>number | brush<br>code | product descriptions               | stem<br>length | brush<br>diameter | brush<br>length | pack<br>quantity |
|---------------------|---------------|------------------------------------|----------------|-------------------|-----------------|------------------|
| 071.02.001          | а             | Burette and tubings cleaning brush | 845 mm         | 20 mm             | 125 mm          | 1 piece          |
| 071.02.002          | b             | Large size bottle cleaning brush   | 460 mm         | 70 mm             | 130 mm          | 1 piece          |
| 071.02.003          | С             | Medium size bottle cleaning brush  | 460 mm         | 50 mm             | 110 mm          | 1 piece          |
| 071.02.004          | d             | Small size bottle cleaning brush   | 380 mm         | 40 mm             | 110 mm          | 1 piece          |
| 071.02.005          | e             | Common test tubes cleaning brush   | 295 mm         | 25 mm             | 100 mm          | 1 piece          |
| 071.02.006          | f             | Narrow test tubes cleaning brush   | 235 mm         | 12 mm             | 80 mm           | 1 piece          |