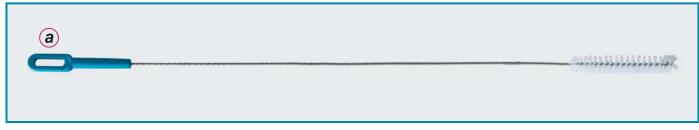

Brush material is manufactured from highest quality of fibre/perlon for best results and long life cycle.

| catalogue<br>number | brush<br>code | product descriptions               | stem<br>length | brush<br>diameter | brush<br>length | pack<br>quantity |
|---------------------|---------------|------------------------------------|----------------|-------------------|-----------------|------------------|
| 071.02.001          | а             | Burette and tubings cleaning brush | 845 mm         | 20 mm             | 125 mm          | 1 piece          |
| 071.02.002          | b             | Large size bottle cleaning brush   | 460 mm         | 70 mm             | 130 mm          | 1 piece          |
| 071.02.003          | С             | Medium size bottle cleaning brush  | 460 mm         | 50 mm             | 110 mm          | 1 piece          |
| 071.02.004          | d             | Small size bottle cleaning brush   | 380 mm         | 40 mm             | 110 mm          | 1 piece          |
| 071.02.005          | e             | Common test tubes cleaning brush   | 295 mm         | 25 mm             | 100 mm          | 1 piece          |
| 071.02.006          | f             | Narrow test tubes cleaning brush   | 235 mm         | 12 mm             | 80 mm           | 1 piece          |