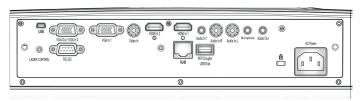

## SPECIFICATIONS

| Model name                                             | i3PROJECTOR 3303W                                                                                                                                                                                     |
|--------------------------------------------------------|-------------------------------------------------------------------------------------------------------------------------------------------------------------------------------------------------------|
| Native Resolution                                      | 1280 x 800                                                                                                                                                                                            |
| Lamp                                                   | 260W UHP Lamp                                                                                                                                                                                         |
| Brightness                                             | 3300 lumens*                                                                                                                                                                                          |
| Lamp life time (Normal/<br>Eco)                        | 3500hrs/5000hrs (eco)                                                                                                                                                                                 |
| Contrast                                               | 15000:1                                                                                                                                                                                               |
| Offset Distance Toler-<br>ance                         | 25mm                                                                                                                                                                                                  |
| Lens/Zoom<br>Throw ratio<br>Image size (Di-<br>agonal) | Sealed design, anti-dust, anti-scratch<br>TR 0.27<br>85" - 115"                                                                                                                                       |
| Color wheel                                            | 6 segments                                                                                                                                                                                            |
| Acoustic Noise                                         | Full mode: 35 ±2dB(A), Eco mode: 30 ±2dB(A)                                                                                                                                                           |
| Operation Temperature                                  | For 0 2500 ft, 5 40 °C<br>For 2500 5000 ft, 5 35 °C<br>For 5000 10000 ft, 5 30 °C                                                                                                                     |
| Input                                                  | VGA X 1 - Audio Jack X 1 - Composite Video X 1 -<br>Composite Audio X 1<br>HDMI X 2 - Microphone X 1 - RS-232C X 1 - Mini<br>USB-B X 1 - RJ45 X 1<br>USB-A X 1 - Power X 1                            |
| Output                                                 | VGA X 1 - Phone Jack X 1(for interactivity) - Audio<br>Jack X 1                                                                                                                                       |
| No. of Colors                                          | 1.07B                                                                                                                                                                                                 |
| Speaker                                                | 10W x1                                                                                                                                                                                                |
| Keystone                                               | Manual keystone                                                                                                                                                                                       |
| OSD Languages                                          | 18 (English / German / French / Italian / Spanish /<br>Polish / Swedish / Dutch / Portuguese / Japanese /<br>Traditional Chinese / Simplified Chinese / Korean /<br>Russian / Arabic / Norse /Turkish |
| Power Supply                                           | Universal AC 100 – 240 V ~ 50-60 Hz with PFC input                                                                                                                                                    |
| Power consumption                                      | 320W (normal) - 270W (eco)                                                                                                                                                                            |
| Standby Power                                          | < 0.5W                                                                                                                                                                                                |
| Remote Control                                         | IR                                                                                                                                                                                                    |
| Dimension                                              | Width x Depth x Height = 383mm x 308mm x 86mm                                                                                                                                                         |
| Weight                                                 | 5.5kg (12.1lb)                                                                                                                                                                                        |