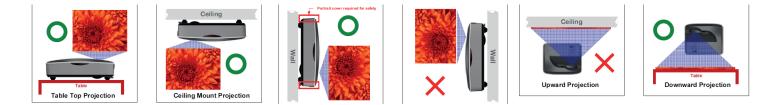

# **i3PROJECTOR** 3303W

i3PROJECTOR 3303W is a 3300-lumen ultra short throw projector that packs a multitude of features while delivering an extremely short throw distance for education and corporate applications. With its ability to be mounted to the wall directly above the screen on which it projects, this model helps to eliminate the shadows and glare typically found with standard projection systems. The 3303W includes a powerful 10W speaker, and its input panel includes dual HDMI, VGA and a microphone input to amplify the presenter's voice.

Because of its internal mirror, the i3PROJECTOR 3303W has a more compact design and the mirror is dust & scratch resistant.