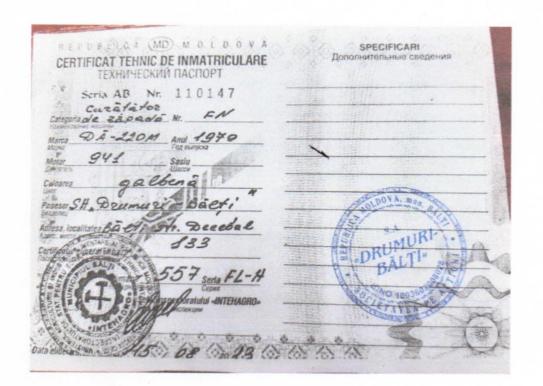

CERTIFICAT TEHNIC DE INMATRICULARE

TEXHIM ЧЕСКИЙ ПАСПОРТ

Scria AB Nr. 1 1 1 1 4 8

Categoria Incarcé for Nr. 30512011

Дименования милия

Магса 21M-30F-5 Anul 2011

Год выпуска

Мито ВВОЧОВ 60402 Sasiu

Шаста

Дима Gaeßen си педги

Дима

Вариний ВВОЧОВ 60402 Sasiu

Магса 6 26 сп си педги

Дима

Вариний ВВОЧОВ 60403 В 60402 Sasiu

Магса 133