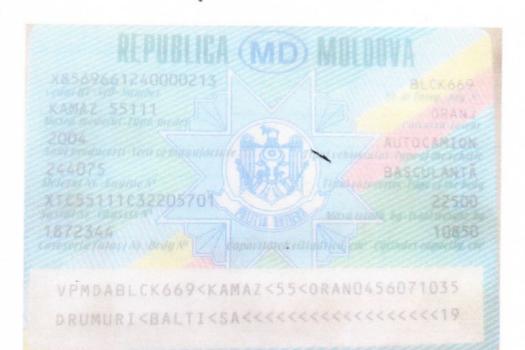

Согносто выбот выбот 133

Согносто выбот

REPUBLICA MD MOLDOVA

CERTIFICAT TEHNIC DE INMATRICULARE

TEXHUYECKUM NACNOPT

SCHA AB Nr. 111656

Categoria Autogreider Nr.

Hamberosphie weuther

Marca PY - 160 M Anul 2011

For Bally VIII

Marra BY - 160 M Anul 2011

For Bally VIII

Marra BY - 160 M Anul 2011

For Bally VIII

Marra BY - 160 M Anul 2011

For Bally VIII