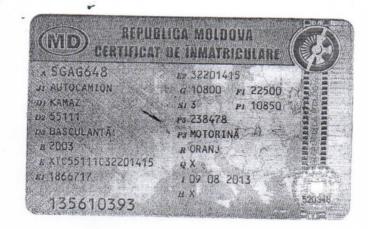

Data eliberali Instrumentali Instrumentali

Data eliberali Instrumentali Instrumentali

Data eliberali Instrumentali Instrumentali Instr

REPUBLICA MD MOLDOVA

CERTIFICAT TEHNIC DE INMATRICULARE

TEXHUYECKUM ПАСПОРТ

Seria AB Nr. 111655.

Categoria Autogreidee Nr. P16531361

Наименование мация

Мага PV-115 H Anul 2010

Год выпуска

Мага PV-115 H Sastu P11531361

Ценега GaeBenā

Ценега GaeBenā