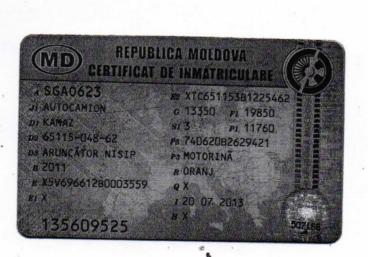

Согносто выбот выбот 133

Согносто выбот

REPUBLICA MD MOLDOVA

CERTIFICAT TEHNIC DE INMATRICULARE

TEXHUYECKUM NACNOPT

SCHA AB Nr. 111656

Categoria Autogreider Nr.

Hamberosphie weuther

Marca PY - 160 M Anul 2011

For Bally VIII

Marra BY - 160 M Anul 2011

For Bally VIII

Marra BY - 160 M Anul 2011

For Bally VIII

Marra BY - 160 M Anul 2011

For Bally VIII