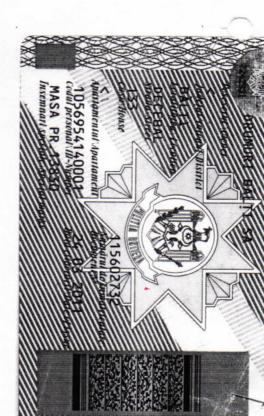

Согносто выбот выбот 133

Согносто выбот

REPUBLICA MD MOLDOVA

CERTIFICAT TEHNIC DE INMATRICULARE

TEXHUYECKUM NACNOPT

SCHA AB Nr. 111656

Categoria Autogreider Nr.

Hamberosphie weuther

Marca PY - 160 M Anul 2011

For Bally VIII

Marra BY - 160 M Anul 2011

For Bally VIII

Marra BY - 160 M Anul 2011

For Bally VIII

Marra BY - 160 M Anul 2011

For Bally VIII