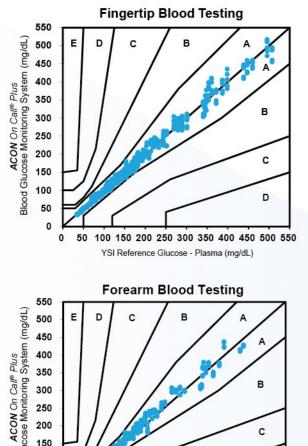

## **Accurate and Reliable**

Extensive clinical studies proved the accuracy of On Call<sup>®</sup> Plus Blood Glucose Monitoring System with fresh capillary blood samples, which can comply with EN ISO 15197: 2015.

| Clinical Trial -    | onsensus Error Grid Ana<br>Fingertip Capillary Bloo<br>Jus Blood Glucose Monit | d, by Technican      |
|---------------------|--------------------------------------------------------------------------------|----------------------|
| System Accuracy Res | sults for Glucose Concer                                                       | ntration ≥ 100 mg/dL |
| Within ±5%          | Within ±10%                                                                    | Within ±15%          |
| 290 / 462 (62.8%)   | 432 / 462 (93.5%)                                                              | 462 / 462 (100.0%)   |
| System Accuracy Re  | sults for Glucose Conce                                                        | ntration <100 mg/dL  |
| Within ±5 mg/dL     | Within ±10 mg/dL                                                               | Within ±15 mg/dL     |
| 145 / 198 (73.2%)   | 193 / 198 (97.5%)                                                              | 198 / 198 (100.0%)   |
|                     | Results for both Gluco<br>00 mg/dL and < 100 mg                                |                      |
| v                   | Vithin ±15% or ±15 mg/o                                                        | dL                   |
|                     | 658 / 660 (99.7%)                                                              |                      |