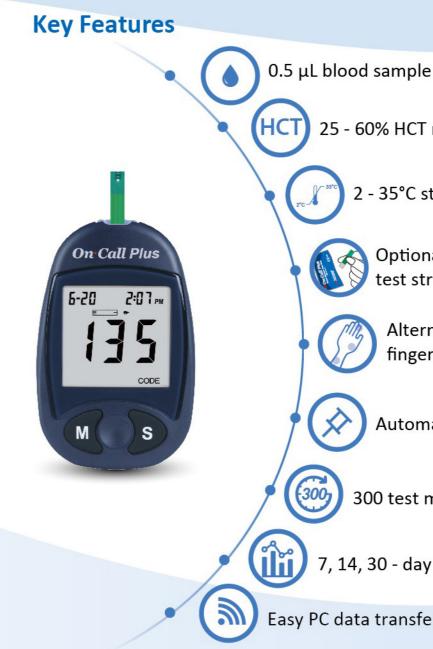

**Specification** 

| Feature                   | Specification                                         |
|---------------------------|-------------------------------------------------------|
| Technology                | Biosensor/Electrochemical, Glucose oxidase (GOD)      |
| Result Calibration        | Plasma-equivalent                                     |
| Test Time                 | 10 seconds                                            |
| Sample Size               | 0.5 μL                                                |
| Sample Type               | Fresh capillary whole blood                           |
| Hematocrit Range          | 25 - 60%                                              |
| Glucose Test Range        | 20 - 600 mg/dL (1.1 - 33.3 mmol/L)                    |
| Memory Storage            | 300 results with date and time                        |
| Test Averaging            | 7, 14, 30-day averages                                |
| Data Transfer             | USB                                                   |
| Control Solution          | 3 levels                                              |
| Audio Feature             | Optional beep for sample detection, error messages    |
| Automatic Shutoff         | 2 minutes after last action                           |
| Battery                   | One (1) CR 2032 3.0V coin cell battery                |
| Battery Life              | 1,000 measurements                                    |
| Operating Conditions      | 41 - 113 °F (5 - 45°C) and 10 - 90% relative humidity |
| Strip Storage Temperature | 2-35°C                                                |
| Expiration Date           | 24 months (6 months after first opening)              |

## **Authority Certificate**

CE certificate

USFDA CFG certificate

25 - 60% HCT range

2 - 35°C strip storage temperature

Optional individually packaged test strips available

Alternative testing sites including fingertip, forearm and palm

Automatic detection of insufficient sample

300 test memory with date and time

7, 14, 30 - day averages calculation

Easy PC data transfer and smart App data analysis

| CombCom                                                                                                       | 1996 30-1                                                                                                                                                                                                                                                                                                                                                                                                                                                                                                                                                                                                                                                                                                                                                                                                                                                                                                                                                                                                                                                                                                                                                                                                                                                                                                                                                                                                                                                                                                                                                                                                                                                                                                                                                                                                                                                                                                                                                                                                                                                                                                                      | Restor Andreas Annual<br>Marine Saven Annua<br>Marine Saven Annual<br>Marine Saven Annual               |
|---------------------------------------------------------------------------------------------------------------|--------------------------------------------------------------------------------------------------------------------------------------------------------------------------------------------------------------------------------------------------------------------------------------------------------------------------------------------------------------------------------------------------------------------------------------------------------------------------------------------------------------------------------------------------------------------------------------------------------------------------------------------------------------------------------------------------------------------------------------------------------------------------------------------------------------------------------------------------------------------------------------------------------------------------------------------------------------------------------------------------------------------------------------------------------------------------------------------------------------------------------------------------------------------------------------------------------------------------------------------------------------------------------------------------------------------------------------------------------------------------------------------------------------------------------------------------------------------------------------------------------------------------------------------------------------------------------------------------------------------------------------------------------------------------------------------------------------------------------------------------------------------------------------------------------------------------------------------------------------------------------------------------------------------------------------------------------------------------------------------------------------------------------------------------------------------------------------------------------------------------------|---------------------------------------------------------------------------------------------------------|
| Charles Terin Lima                                                                                            | 48                                                                                                                                                                                                                                                                                                                                                                                                                                                                                                                                                                                                                                                                                                                                                                                                                                                                                                                                                                                                                                                                                                                                                                                                                                                                                                                                                                                                                                                                                                                                                                                                                                                                                                                                                                                                                                                                                                                                                                                                                                                                                                                             | - la ter des internet will                                                                              |
| -WORE-                                                                                                        |                                                                                                                                                                                                                                                                                                                                                                                                                                                                                                                                                                                                                                                                                                                                                                                                                                                                                                                                                                                                                                                                                                                                                                                                                                                                                                                                                                                                                                                                                                                                                                                                                                                                                                                                                                                                                                                                                                                                                                                                                                                                                                                                | +Luco matc-                                                                                             |
| Livere Number                                                                                                 | 12749                                                                                                                                                                                                                                                                                                                                                                                                                                                                                                                                                                                                                                                                                                                                                                                                                                                                                                                                                                                                                                                                                                                                                                                                                                                                                                                                                                                                                                                                                                                                                                                                                                                                                                                                                                                                                                                                                                                                                                                                                                                                                                                          | No discretegence.                                                                                       |
| form inner Drever                                                                                             | 299311-024                                                                                                                                                                                                                                                                                                                                                                                                                                                                                                                                                                                                                                                                                                                                                                                                                                                                                                                                                                                                                                                                                                                                                                                                                                                                                                                                                                                                                                                                                                                                                                                                                                                                                                                                                                                                                                                                                                                                                                                                                                                                                                                     | Promote data as addressed                                                                               |
| Amounted Same                                                                                                 | 51060_02                                                                                                                                                                                                                                                                                                                                                                                                                                                                                                                                                                                                                                                                                                                                                                                                                                                                                                                                                                                                                                                                                                                                                                                                                                                                                                                                                                                                                                                                                                                                                                                                                                                                                                                                                                                                                                                                                                                                                                                                                                                                                                                       | But is adjusted.                                                                                        |
|                                                                                                               | who Disco Classe ale R                                                                                                                                                                                                                                                                                                                                                                                                                                                                                                                                                                                                                                                                                                                                                                                                                                                                                                                                                                                                                                                                                                                                                                                                                                                                                                                                                                                                                                                                                                                                                                                                                                                                                                                                                                                                                                                                                                                                                                                                                                                                                                         | formation 2                                                                                             |
| The Discover is the order to conside<br>Mode and Deriver Propositions, Pro-<br>ter for Tallwaley works Low or | nika 32 ak                                                                                                                                                                                                                                                                                                                                                                                                                                                                                                                                                                                                                                                                                                                                                                                                                                                                                                                                                                                                                                                                                                                                                                                                                                                                                                                                                                                                                                                                                                                                                                                                                                                                                                                                                                                                                                                                                                                                                                                                                                                                                                                     | nense fortogiste er skriet in vita<br>viske folgennet in in lærsener<br>kringer formenet tidet i strikt |
| -                                                                                                             | were Knochten is R                                                                                                                                                                                                                                                                                                                                                                                                                                                                                                                                                                                                                                                                                                                                                                                                                                                                                                                                                                                                                                                                                                                                                                                                                                                                                                                                                                                                                                                                                                                                                                                                                                                                                                                                                                                                                                                                                                                                                                                                                                                                                                             |                                                                                                         |
| ON LALE                                                                                                       | ROLEDGISCOR                                                                                                                                                                                                                                                                                                                                                                                                                                                                                                                                                                                                                                                                                                                                                                                                                                                                                                                                                                                                                                                                                                                                                                                                                                                                                                                                                                                                                                                                                                                                                                                                                                                                                                                                                                                                                                                                                                                                                                                                                                                                                                                    | CONTRACTOR OF THE OWNER.                                                                                |
|                                                                                                               | Linear Type Type #1                                                                                                                                                                                                                                                                                                                                                                                                                                                                                                                                                                                                                                                                                                                                                                                                                                                                                                                                                                                                                                                                                                                                                                                                                                                                                                                                                                                                                                                                                                                                                                                                                                                                                                                                                                                                                                                                                                                                                                                                                                                                                                            | - denter                                                                                                |
|                                                                                                               | .hes des                                                                                                                                                                                                                                                                                                                                                                                                                                                                                                                                                                                                                                                                                                                                                                                                                                                                                                                                                                                                                                                                                                                                                                                                                                                                                                                                                                                                                                                                                                                                                                                                                                                                                                                                                                                                                                                                                                                                                                                                                                                                                                                       |                                                                                                         |
|                                                                                                               | And a state of the state                                                                                                                                                                                                                                                                                                                                                                                                                                                                                                                                                                                                                                                                                                                                                                                                                                                                                                                                                                                                                                                                                                                                                                                                                                                                                                                                                                                                                                                                                                                                                                                                                                                                                                                                                                                                                                                                                                                                                                                                                                                                                                       |                                                                                                         |
|                                                                                                               |                                                                                                                                                                                                                                                                                                                                                                                                                                                                                                                                                                                                                                                                                                                                                                                                                                                                                                                                                                                                                                                                                                                                                                                                                                                                                                                                                                                                                                                                                                                                                                                                                                                                                                                                                                                                                                                                                                                                                                                                                                                                                                                                |                                                                                                         |
|                                                                                                               | COLUMNATION I                                                                                                                                                                                                                                                                                                                                                                                                                                                                                                                                                                                                                                                                                                                                                                                                                                                                                                                                                                                                                                                                                                                                                                                                                                                                                                                                                                                                                                                                                                                                                                                                                                                                                                                                                                                                                                                                                                                                                                                                                                                                                                                  | ala fair ionai il all'ann<br>Romana The                                                                 |
|                                                                                                               | AND STATES OF A DESCRIPTION OF A DESCRIP |                                                                                                         |
| 1202                                                                                                          |                                                                                                                                                                                                                                                                                                                                                                                                                                                                                                                                                                                                                                                                                                                                                                                                                                                                                                                                                                                                                                                                                                                                                                                                                                                                                                                                                                                                                                                                                                                                                                                                                                                                                                                                                                                                                                                                                                                                                                                                                                                                                                                                | NAME OF TAXABLE PARTY.                                                                                  |
| topi sta Vala                                                                                                 |                                                                                                                                                                                                                                                                                                                                                                                                                                                                                                                                                                                                                                                                                                                                                                                                                                                                                                                                                                                                                                                                                                                                                                                                                                                                                                                                                                                                                                                                                                                                                                                                                                                                                                                                                                                                                                                                                                                                                                                                                                                                                                                                | Landerser Co. The                                                                                       |