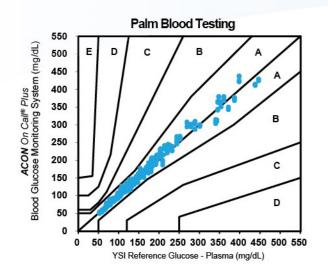

## **Accurate and Reliable**

Extensive clinical studies proved the accuracy of On Call<sup>®</sup> Plus Blood Glucose Monitoring System with fresh capillary blood samples, which can comply with EN ISO 15197: 2015.

| Clinical Tria       | onsensus Error Grid Ana<br>Il - Palm Capillary Blood,<br>Jus Blood Glucose Monit | by Technican         |
|---------------------|----------------------------------------------------------------------------------|----------------------|
| System Accuracy Res | sults for Glucose Concer                                                         | ntration ≥ 100 mg/dL |
| Within ±5%          | Within ±10%                                                                      | Within ±15%          |
| 219 / 444 (49.3%)   | 395 / 444 (89.0%)                                                                | 441 / 444 (99.3%)    |
| System Accuracy Re  | sults for Glucose Conce                                                          | ntration < 100 mg/dL |
| Within ±5 mg/dL     | Within ±10 mg/dL                                                                 | Within ±15 mg/dL     |
| 130 / 168 (77.4%)   | 166 / 168 (98.8%)                                                                | 168 / 168 (100.0%)   |
|                     | Results for both Glucos<br>00 mg/dL and < 100 mg                                 |                      |
| V                   | Vithin ±15% or ±15 mg/o                                                          | dL                   |
|                     | 609 / 612 (99.5%)                                                                |                      |