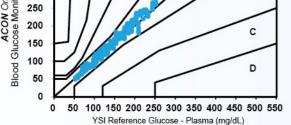

## **Accurate and Reliable**

Extensive clinical studies proved the accuracy of On Call<sup>®</sup> Plus Blood Glucose Monitoring System with fresh capillary blood samples, which can comply with EN ISO 15197: 2015.

| Clinical Trial      | onsensus Error Grid Ana<br>- Forearm Capillary Bloo<br><i>lus</i> Blood Glucose Monit | d, by Technican      |
|---------------------|---------------------------------------------------------------------------------------|----------------------|
| System Accuracy Res | sults for Glucose Concer                                                              | ntration ≥ 100 mg/dL |
| Within ± 5%         | Within ± 10%                                                                          | Within ± 15%         |
| 202 / 444 (45.5%)   | 375 / 444 (84.5%)                                                                     | 440 / 444 (99.1%)    |
| System Accuracy Re  | sults for Glucose Conce                                                               | ntration <100 mg/dL  |
| Within ±5 mg/dL     | Within ±10 mg/dL                                                                      | Within ±15 mg/dL     |
| 110 / 168 (65.5%)   | 154 / 168 (91.7%)                                                                     | 168 / 168 (100.0%)   |
|                     | Results for both Glucos<br>00 mg/dL and < 100 mg                                      |                      |
| V                   | /ithin ±15% or ±15 mg/o                                                               | lL                   |
|                     | 608 / 612 (99.3%)                                                                     |                      |