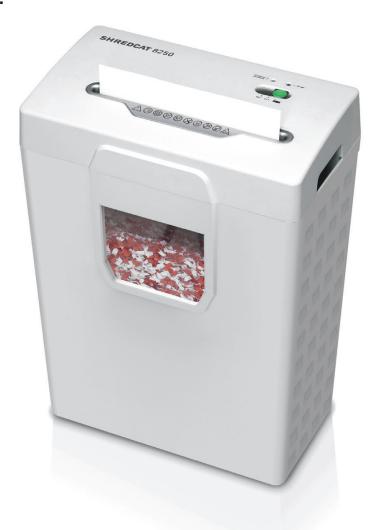

## **SHREDCAT**

Attractively priced entry model for document security right at your desk.

## **TECHNICAL SPECIFICATIONS**

Level P-4 4 x 40 mm particle cut

Sheet capacity\*: 10 | 8

Volume 20 litres (shred bin)
Power 230 V / 50 Hz\*\*
Motor capacity 140 Watt

Dimensions 440 x 330 x 195 mm (H x W x D)

Weight 5,5 kg

\* A4 paper 70 g/m² I 80 g/m²

\*\* other voltages available

Multifunction switch for AutoEcoMode / stop (off) / reverse. LED indications. Auto start / stop. Automatic Zero Energy Consumption in EcoMode. Quiet and powerful motor. Cutting unit with 4 x 40 mm cross cut. High sheet capacity. 220 mm feed opening. Elegant shred bin with window showing fill level. Convenient handles for lifting off the shredder unit from the bin. Automatic stop if the shredder unit is removed from the bin.