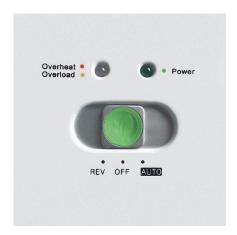

## **MULTIFUNCTION SWITCH**

Easy operation is guaranteed with the three-position slide switch for standby / stop (off) / reverse.