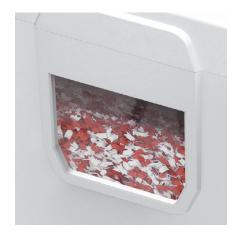

## **PRACTICAL SHRED BIN**

With window showing fill level and automatic stop if the shredder unit is removed from the bin.