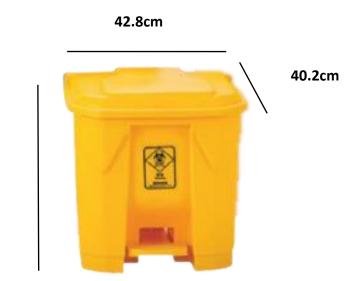

## 25222-Medical waste bin with pedal, 30L

43.6cm

| 25222-Medical waste bin with pedal, 30L |                                                                                                                                                                                                                                                                                                          |               |
|-----------------------------------------|----------------------------------------------------------------------------------------------------------------------------------------------------------------------------------------------------------------------------------------------------------------------------------------------------------|---------------|
| Material                                | Bin                                                                                                                                                                                                                                                                                                      | Polypropylene |
|                                         | Accessories                                                                                                                                                                                                                                                                                              | Polypropylene |
| Size                                    | 40.2x42.8x43.6cm                                                                                                                                                                                                                                                                                         |               |
| Weight                                  | 2.15kgs                                                                                                                                                                                                                                                                                                  |               |
| Thickness                               | 1.5-2mm                                                                                                                                                                                                                                                                                                  |               |
| Advantage                               | <ol> <li>Thickened bottom and pedals for durability</li> <li>Heat-resistant, cold-resistant, puncture-resistant, shock-resistant, leak-proof, easy to incinerate, etc.</li> <li>Accessories are easy to replace and update individually to save cost</li> <li>Pedal controlled, avoid contact</li> </ol> |               |