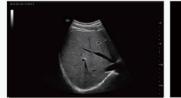

#### **Image Gallery**

Normal Liver

Kidney with HR Flow

Fetal Spine

Adult Heart 2D and CDI in Dual Mode