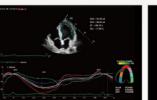

Smart Planes CNS Automatic recognition and measurement of fetal central nervous system

AutoEF TTQA Automatic measurement of Myocardial synchronization Ejection Fraction by evaluation with quantitative analysis diastole/systole frames