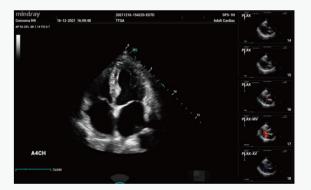

#### **Image Gallery**

Normal Liver

Kidney with HR Flow

Fetal Spine

Adult Heart 2D and CDI in Dual Mode