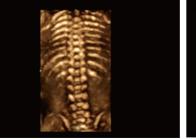

#### **Image Gallery**

Normal Liver

Kidney with HR Flow

Fetal Spine

Adult Heart 2D and CDI in Dual Mode