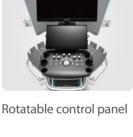

#### **Ergonomic Design**

Boosts the daily work efficiency. Exquisite machine design brings users better operating experience

Up to . 23.8"FHD

monitor