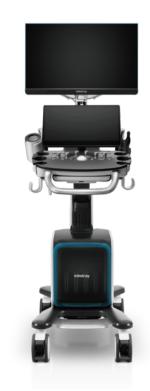

#### **Ergonomic Design**

Boosts the daily work efficiency. Exquisite machine design brings users better operating experience

Up to . 23.8"FHD

monitor

#### **Smart Vue**

Automatic recognition on standard plane, and restore the standard plane automatically

Water and dust proof panel

Ease-of-transportation

Adjustable height

Dual-wing floating arm

Storage space

Built-in battery

Noise reduced design