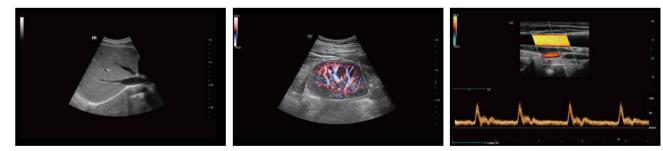

#### **Image Gallery**

Normal Liver

Kidney with HR Flow

Fetal Spine

Adult Heart 2D and CDI in Dual Mode

CCA Duplex

Fetus 3D with iLive