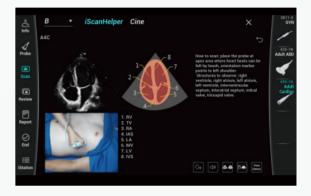

#### **iScanHelper**

A scanning tool to practice skills by following the guidance step by step