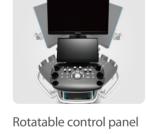

#### **Ergonomic Design**

Boosts the daily work efficiency. Exquisite machine design brings users better operating experience

Up to . 23.8"FHD

monitor