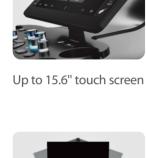

#### **Ergonomic Design**

Boosts the daily work efficiency. Exquisite machine design brings users better operating experience

Up to . 23.8"FHD

monitor