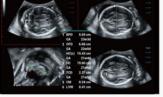

#### **Image Gallery**

Normal Liver

Kidney with HR Flow

Fetal Spine

Adult Heart 2D and CDI in Dual Mode