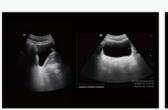

#### **Image Gallery**

Normal Liver

Kidney with HR Flow

Fetal Spine

Adult Heart 2D and CDI in Dual Mode