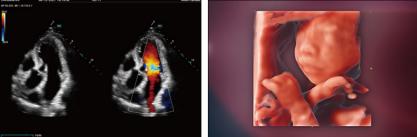

#### **Image Gallery**

Normal Liver

Kidney with HR Flow

Fetal Spine

Adult Heart 2D and CDI in Dual Mode