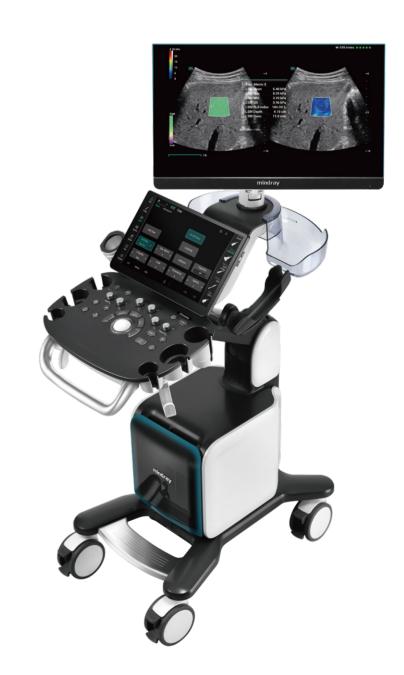

#### **Excellent Image Platform**

The ZST<sup>+</sup> platform is an extraordinary innovation, representing an ultrasound evolution. Transforming ultrasound metrics from conventional beam-forming to channel data based processing. It delivers exceptional image quality for infinite imaging solutions with non-stop improvements.

#### **Ergonomic Design**

Boosts the daily work efficiency. Exquisite machine design brings users better operating experience

Up to . 23.8"FHD

monitor