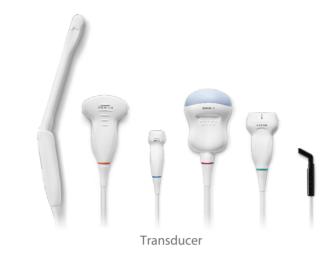

#### **Transducer Family**

- Single-Crystal transducers provide deeper penetration with details
- ComboWave transducers enhance imaging sensitivity
- Designed for comfortable gripping
- Wide clinical application coverage, supports more clinical scenarios