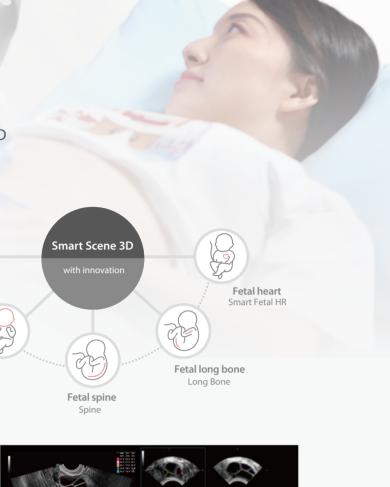

#### Women Health Solution

Full-stack smartness solution based on Smart Scene 3D

#### Smart Scene 3D

Full-stack smartness obstetric solution empowered by ZST<sup>+</sup>

Fetal face Smart Face

**Smart Face** Automatic removal of occlusions over fetal face with one click

Smart OB Automatic measurement of fetal biometrics

Smart Planes CNS Automatic recognition and measurement of fetal central nervous system

AutoEF TTQA Automatic measurement of Myocardial synchronization Ejection Fraction by evaluation with quantitative analysis diastole/systole frames

Smart FLC 2D / 3D Automatic follicle counting and measurement in 2D/3D mode

RIMT RF-data based real-time IMT measurement

**R-VOS** Vascular hardness coefficient & Pulse wave velocity (PWV)