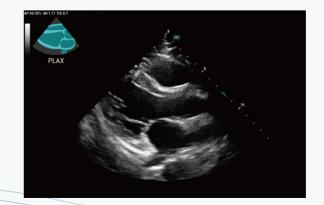

#### **Image Gallery**

Normal Liver

Kidney with HR Flow

Fetal Spine

Adult Heart 2D and CDI in Dual Mode