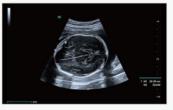

#### **Image Gallery**

Normal Liver

Kidney with HR Flow

Fetal Spine

Adult Heart 2D and CDI in Dual Mode