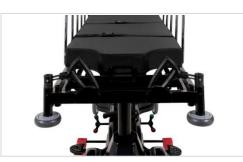

## OPTIUM MEDIKAL LTD. STI.

♥ Airport Industrial Zone Hidayet Street No:23 Oguzeli / Gaziantep / TURKEY ↓ +90 850 807 6284 ∞ info@optium.com.tr

Column construction facilitates the handling with C-arm

X-ray cassette holder sliding under whole mattress

Retractable 5th castor for perfect maneuverability

Lengthwise gauges on the stretcher frame enable easy positioning of the cassette

Oxygen tank holder integrated on sub-frame, 12Liter

Pushing handles are foldable