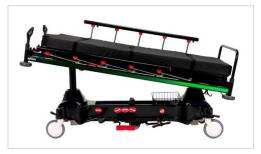

**MOMENTUM** Stretcher is designed to reduce the physical strain on clinicians, drive efficiency and enhance patient comfort. Fully equipped and highly configurable, the **MOMENTUM** Stretcher allows you to create the ideal solution to meet your specific needs while helping streamline caregivers.





## OPTIUM MEDIKAL LTD. STI.

♥ Airport Industrial Zone Hidayet Street No:23 Oguzeli / Gaziantep / TURKEY ↓ +90 850 807 6284 ∞ info@optium.com.tr















Column construction facilitates the handling with C-arm



X-ray cassette holder sliding under whole mattress

Retractable 5th castor for perfect maneuverability



Lengthwise gauges on the stretcher frame enable easy positioning of the cassette



Oxygen tank holder integrated on sub-frame, 12Liter



Pushing handles are foldable



Safety belt (optional)



4 Sections Mattress Platform (Optional)



## OPTIUM MEDIKAL LTD. STI.

♥ Airport Industrial Zone Hidayet Street No:23 Oguzeli / Gaziantep / TURKEY ↓+90 850 807 6284 ﷺ info@optium.com.tr





- Hydraulic height adjustment supported with columns
- Height adjustment pedals on