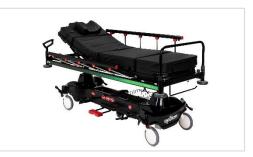

**MOMENTUM** Stretcher is designed to reduce the physical strain on clinicians, drive efficiency and enhance patient comfort. Fully equipped and highly configurable, the **MOMENTUM** Stretcher allows you to create the ideal solution to meet your specific needs while helping streamline caregivers.

MOMENTUM

Functional Trauma Stretcher