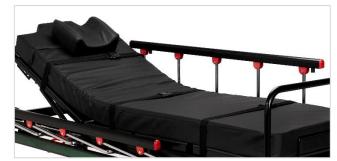

## OPTIUM MEDIKAL LTD. STI.

♥ Airport Industrial Zone Hidayet Street No:23 Oguzeli / Gaziantep / TURKEY ↓+90 850 807 6284 ﷺ info@optium.com.tr

- Hydraulic height adjustment supported with columns
- Height adjustment pedals on both sides
- 2 sections mattress surface
- Trendelenburg and Reverse Trendelenburg positions
- Backrest adjustment assisted by gas spring
- Foam mattress with Removable, anti-static and fire-retardant, waterproof and compatible with the size of the stretcher, 10 cm mattress thickness
- X-Ray Translucent mattress platform
- X-Ray Cassette holder sliding under whole mattress platform
- Oxygen tank holder (12 liters)
- Swing away (collapsible) side rails with locking mechanism
- Foldable Pushing bars
- Shockproof protection on four sides made of soft plastic material
- Electrostatic powder (epoxy) coated main frame
- Central brake pedals on each corner
- Height adjustable IV Pole Stand
- Paper Roll hanger
- Urine bag hanger hooks
- Anti-static and anti-tracing, 360° swivel castors
- 200 mm Castors with central braking mechanism and steer control
- 5<sup>th</sup> wheel for easy maneuverability
- Patient safety belt (optional)
- Monitor Shelf (optional)
- Viscoelastic Mattress (optional)