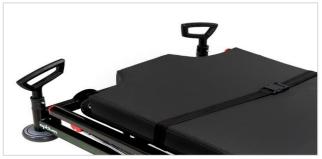

**MOMENTUM** Stretcher is designed to reduce the physical strain on clinicians, drive efficiency and enhance patient comfort. Fully equipped and highly configurable, the **MOMENTUM** Stretcher allows you to create the ideal solution to meet your specific needs while helping streamline caregivers.





## OPTIUM MEDIKAL LTD. STI.

♥ Airport Industrial Zone Hidayet Street No:23 Oguzeli / Gaziantep / TURKEY ↓ +90 850 807 6284 ∞ info@optium.com.tr















Column construction facilitates the handling with C-arm



X-ray cassette holder sliding under whole mattress

Retractable 5th castor for perfect maneuverability



Lengthwise gauges on the stretcher frame enable easy positioning of the cassette



Oxygen tank holder integrated on sub-frame, 12Liter



Pushing handles are foldable



Safety belt (optional)



4 Sections Mattress Platform (Optional)



## OPTIUM MEDIKAL LTD. STI.

♥ Airport Industrial Zone Hidayet Street No:23 Oguzeli / Gaziantep / TURKEY ↓+90 850 807 6284 ﷺ info@optium.com.tr





- Hydraulic height adjustment supported with columns
- Height adjustment pedals on both sides
- 2 sections mattress surface
- Trendelenburg and Reverse Trendelenburg positions
- Backrest adjustment assisted by gas spring
- Foam mattress with Removable, anti-static and fire-retardant, waterproof and compatible with the size of the stretcher, 10 cm mattress thickness
- X-Ray Translucent mattress platform
- X-Ray Cassette holder sliding under whole mattress platform
- Oxygen tank holder (12 liters)
- Swing away (collapsible) side rails with lock