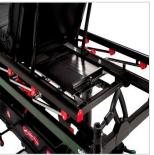

## OPTIUM MEDIKAL LTD. STI.

♥ Airport Industrial Zone Hidayet Street No:23 Oguzeli / Gaziantep / TURKEY ↓ +90 850 807 6284 ∞ info@optium.com.tr

Column construction facilitates the handling with C-arm

X-ray cassette holder sliding under whole mattress

Retractable 5th castor for perfect maneuverability

Lengthwise gauges on the stretcher frame enable easy positioning of the cassette

Oxygen tank holder integrated on sub-frame, 12Liter

Pushing handles are foldable