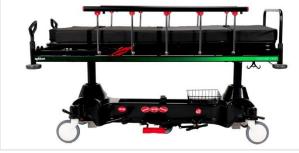

## OPTIUM MEDIKAL LTD. STI.

♥ Airport Industrial Zone Hidayet Street No:23 Oguzeli / Gaziantep / TURKEY ↓ +90 850 807 6284 ∞ info@optium.com.tr

Column construction facilitates the handling with C-arm

X-ray cassette holder sliding under whole mattress

Retractable 5th castor for perfect maneuverability

Lengthwise gauges on the stretcher frame enable easy positioning of the cassette

Oxygen tank holder integrated on sub-frame, 12Liter

Pushing handles are foldable

Safety belt (optional)

4 Sections Mattress Platform (Optional)

## OPTIUM MEDIKAL LTD. STI.

♥ Airport Industrial Zone Hidayet Street No:23 Oguzeli / Gaziantep / TURKEY ↓+90 850 807 6284 ﷺ info@optium.com.tr

- Hydraulic height adjustment supported with columns
- Height adjustment pedals on both sides
- 2 sections mattress surface
- Trendelenburg and Reverse Trendelenburg positions
- Backrest adjustment assisted by gas spring
- Foam mattress with Removable, anti-static and fire-retardant, waterproof and compatible with the size of the stretcher, 10 cm mattress thickness
- X-Ray Translucent mattress platform
- X-Ray Cassette holder sliding under whole mattress platform
- Oxygen tank holder (12 liters)
- Swing away (collapsible) side rails with locking mechanism
- Foldable Pushing bars
- Shockproof protection on four sides made of soft plastic material
- Electrostatic powder (epoxy) coated main frame
- Central brake pedals on each corner
- Height adjustable IV Pole Stand
- Paper Roll hanger
- Urine bag hanger hooks
- Anti-static and anti-tracing, 360° swivel castors
- 200 mm Castors with central braking mechanism and steer control
- 5<sup>th</sup> wheel for easy maneuverability
- Patient safety belt (optional)
- Monitor Shelf (optional)
- Viscoelastic Mattress (optional)