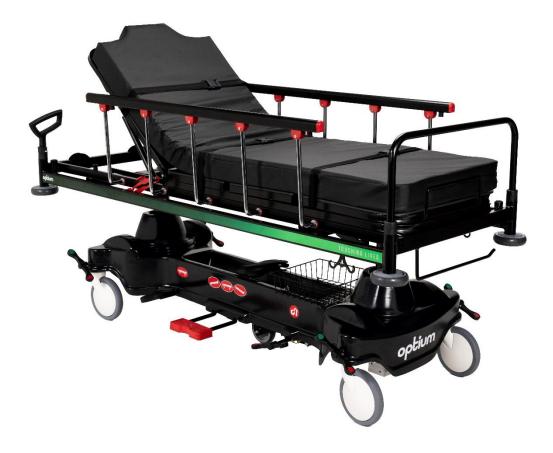

**MOMENTUM** Stretcher is designed to reduce the physical strain on clinicians, drive efficiency and enhance patient comfort. Fully equipped and highly configurable, the **MOMENTUM** Stretcher allows you to create the ideal solution to meet your specific needs while helping streamline caregivers.

## OPTIUM MEDIKAL LTD. STI.

♥ Airport Industrial Zone Hidayet Street No:23 Oguzeli / Gaziantep / TURKEY ↓+90 850 807 6284 ﷺ info@optium.com.tr

- Hydraulic height adjustment supported with columns
- Height adjustment pedals on both sides
- 2 sections mattress surface
- Trendelenburg and Reverse Trendelenburg positions
- Backrest adjustment assisted by gas spring
- Foam mattress with Removable, anti-static and fire-retardant, waterproof and compatible with the size of the stretcher, 10 cm mattress thickness
- X-Ray Translucent mattress platform
- X-Ray Cassette holder sliding under whole mattress platform
- Oxygen tank holder (12 liters)
- Swing away (collapsible) side rails with locking mechanism
- Foldable Pushing bars
- Shockproof protection on four sides made of soft plastic material
- Electrostatic powder (epoxy) coated main frame
- Central brake pedals on each corner
- Height adjustable IV Pole Stand
- Paper Roll hanger
- Urine bag hanger hooks
- Anti-static and anti-tracing, 360° swivel castors
- 200 mm Castors with central braking mechanism and steer control
- 5<sup>th</sup> wheel for easy maneuverability
- Patient safety belt (optional)
- Monitor Shelf (optional)
- Viscoelastic Mattress (optional)

MOMENTUM

Functional Trauma Stretcher