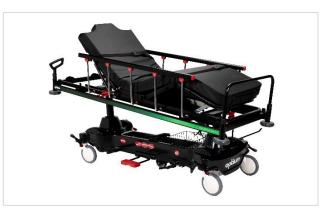

**MOMENTUM** Stretcher is designed to reduce the physical strain on clinicians, drive efficiency and enhance patient comfort. Fully equipped and highly configurable, the **MOMENTUM** Stretcher allows you to create the ideal solution to meet your specific needs while helping streamline caregivers.

## OPTIUM MEDIKAL LTD. STI.

♥ Airport Industrial Zone Hidayet Street No:23 Oguzeli / Gaziantep / TURKEY ↓ +90 850 807 6284 ∞ info@optium.com.tr

Column construction facilitates the handling with C-arm

X-ray cassette holder sliding under whole mattress

Retractable 5th castor for perfect maneuverability

Lengthwise gauges on the stretcher frame enable easy positioning of the cassette

Oxygen tank holder integrated on sub-frame, 12Liter

Pushing handles are foldable

Safety belt (optional)

4 Sections Mattress Platform (Optional)

## OPTIUM MEDIKAL LTD. STI.

♥ Airport Industrial Zone Hidayet Street No:23 Oguzeli / Gaziantep / TURKEY ↓+90 850 807 6284 ﷺ info@optium.com.tr

- Hydraulic height adjustment supported with columns
- Height adjustment pedals on both sides
- 2 sections mattress surface
- Trendelenburg and Reverse Trendelenburg positions
- Backrest adjustment assisted by gas spring
- Foam mattress with Removable, anti-static and fire-retardant, waterproof and compatible with the size of the stretcher, 10 cm mattress thickness
- X-Ray Translucent mattress platform
- X-Ray Cassette holder sliding under whole mattress platform
- Oxygen tank holder (12 liters)
- Swing away (collapsible) side rails with locking mechanism
- Foldable Pushing bars
- Shockproof protection on four sides made of soft plastic material
- Electrostatic powder (epoxy) coated main frame
- Central brake pedals on each corner
- Height adjustable IV Pole Stand
- Paper Roll hanger
- Urine bag hanger hooks
- Anti-static and anti-tracing, 360° swivel castors
- 200 mm Castors with central braking mechanism and steer control
- 5<sup>th</sup> wheel for easy maneuverability
- Patient safety belt (optional)
- Monitor Shelf (optional)
- Viscoelastic Mattress (optional)