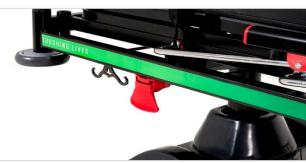

## OPTIUM MEDIKAL LTD. STI.

♥ Airport Industrial Zone Hidayet Street No:23 Oguzeli / Gaziantep / TURKEY ↓+90 850 807 6284 ﷺ info@optium.com.tr

- Hydraulic height adjustment supported with columns
- Height adjustment pedals on both sides
- 2 sections mattress surface
- Trendelenburg and Reverse Trendelenburg positions
- Backrest adjustment assisted by gas spring
- Foam mattress with Removable, anti-static and fire-retardant, waterproof and compatible with the size of the stretcher, 10 cm mattress thickness
- X-Ray Translucent mattress platform
- X-Ray Cassette holder sliding under whole mattress platform
- Oxygen tank holder (12 liters)
- Swing away (collapsible) side rails with locking mechanism
- Foldable Pushing bars
- Shockproof protection on four sides made of soft plastic material
- Electrostatic powder (epoxy) coated main frame
- Central brake pedals on each corner
- Height adjustable IV Pole Stand
- Paper Roll hanger
- Urine bag hanger hooks
- Anti-static and anti-tracing, 360° swivel castors
- 200 mm Castors with central braking mechanism and steer control
- 5<sup>th</sup> wheel for easy maneuverability
- Patient safety belt (optional)
- Monitor Shelf (optional)
- Viscoelastic Mattress (optional)