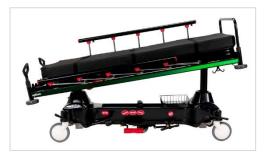

**MOMENTUM** Stretcher is designed to reduce the physical strain on clinicians, drive efficiency and enhance patient comfort. Fully equipped and highly configurable, the **MOMENTUM** Stretcher allows you to create the ideal solution to meet your specific needs while helping streamline caregivers.





## OPTIUM MEDIKAL LTD. STI.

♥ Airport Industrial Zone Hidayet Street No:23 Oguzeli / Gaziantep / TURKEY ↓ +90 850 807 6284 ∞ info@optium.com.tr















Column construction facilitates the handling with C-arm



X-ray cassette holder sliding under whole mattress

Retractable 5th castor for perfect maneuverability



Lengthwise gauges on the stretcher frame enable easy positioning of the cassette



Oxygen tank holder integrated on sub-frame, 12Liter



Pushing handles are foldable



Safety belt (optional)



4 Sections Mattress Platform (Optional)



## OPTIUM MEDIKAL LTD. STI.

♥ Airport Industrial Zone Hidayet Street No:23 Oguzeli / Gaziantep / TURKEY ↓+90 850 807 6284 ﷺ info@optium.com.tr





- Hydraulic height adjustment supported with columns
- Height adjustment pedals on both sides
- 2 sections mattress surface
- Trendelenburg and Reverse Trendelenburg positions
- Backrest adjustment assisted by gas spring
- Foam matt