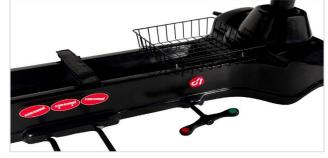

## OPTIUM MEDIKAL LTD. STI.

♥ Airport Industrial Zone Hidayet Street No:23 Oguzeli / Gaziantep / TURKEY ↓ +90 850 807 6284 ∞ info@optium.com.tr

Column construction facilitates the handling with C-arm

X-ray cassette holder sliding under whole mattress

Retractable 5th castor for perfect maneuverability

Lengthwise gauges on the stretcher frame enable easy positioning of the cassette

Oxygen tank holder integrated on sub-frame, 12Liter

Pushing handles are foldable

Safety belt (optional)

4 Sections Mattress Platform (Optional)