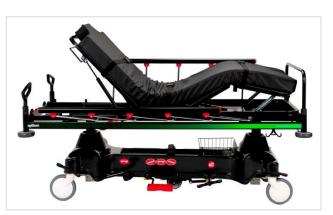

## OPTIUM MEDIKAL LTD. STI.

♥ Airport Industrial Zone Hidayet Street No:23 Oguzeli / Gaziantep / TURKEY ↓+90 850 807 6284 ﷺ info@optium.com.tr

- Hydraulic height adjustment supported with columns
- Height adjustment pedals on both sides
- 2 sections mattress surface
- Trendelenburg and Reverse Trendelenburg positions
- Backrest adjustment assisted by gas spring
- Foam mattress with Removable, anti-static and fire-retardant, waterproof and compatible with the size of the stretcher, 10 cm mattress thickness
- X-Ray Translucent mattress platform
- X-Ray Cassette holder sliding under whole mattress platform
- Oxygen tank holder (12 liters)
- Swing away (collapsible) side rails with locking mechanism
- Foldable Pushing bars
- Shockproof protection on four sides made of soft plastic material
- Electrostatic powder (epoxy) coated main frame
- Central brake pedals on each corner
- Height adjustable IV Pole Stand
- Paper Roll hanger
- Urine bag hanger hooks
- Anti-static and anti-tracing, 360° swivel castors
- 200 mm Castors with central braking mechanism and steer control
- 5<sup>th</sup> wheel for easy maneuverability
- Patient safety belt (optional)
- Monitor Shelf (optional)
- Viscoelastic Mattress (optional)

| TECHNICAL DETAILS                |           |
|----------------------------------|-----------|
| Length:                          | 217 cm    |
| Width:                           | 84 cm     |
| Backrest angle:                  | 0°-70°    |
| TR/RTR angle:                    | 0°-12°    |
| Height range (without mattress): | 58-88 cm  |
| Castor diameter:                 | 200 mm    |
| Mattress surface:                | 62x195 cm |
| Mattress thickness:              | 10 cm     |
| Safe working load capacity:      | 250 kg    |